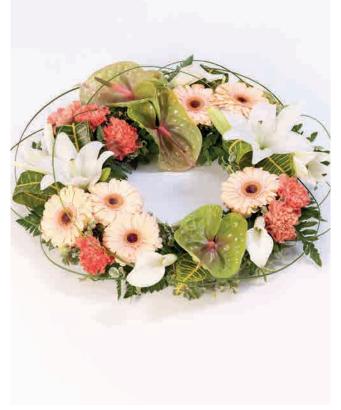

# Classic Wreath - Blue & White

A classic selection of flowers including irises, carnations and spray chrysanthemums nestled into this traditional circular wreath.

Sizes available: Standard, Large, Extra Large

### **Approximate Product Dimensions:**

**19 Stems - Standard** Length: 38cm, Width: 38cm

**28 Stems - Large** Length: 44cm, Width: 44cm

**37 Stems - Extra Large** Length: 50cm, Width: 50cm

# Classic Wreath - Red & Green

A classic selection of flowers including irises, carnations and spray chrysanthemums nestled into this traditional circular wreath.

Sizes available: Standard, Large, Extra Large

# Classic Wreath - Yellow & Cream

A classic selection of flowers including irises, carnations and spray chrysanthemums nestled into this traditional circular wreath.

Sizes available: Standard, Large, Extra Large