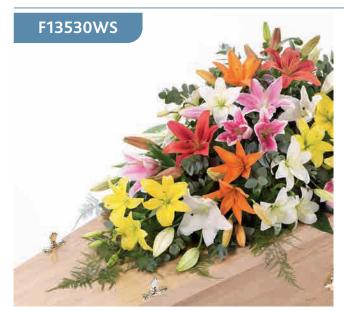

# Lily Coffin Spray - Pink

Lily Coffin Spray - Vibrant

A blanket of Oriental pink lilies is beautifully complemented by an array of luxurious deep green leaves to create this simple but striking coffin spray.

#### **Approximate Product Dimensions:**

**14 Stems - Standard** Width: 45cm, Length: 120cm

**18 Stems - Large** Width: 50cm, Length: 150cm

**22 Stems - Extra Large** Width: 60cm, Length: 180cm

A blanket of Oriental multi-coloured lilies is beautifully complemented by an array of luxurious deep green leaves to create this simple but striking coffin spray.