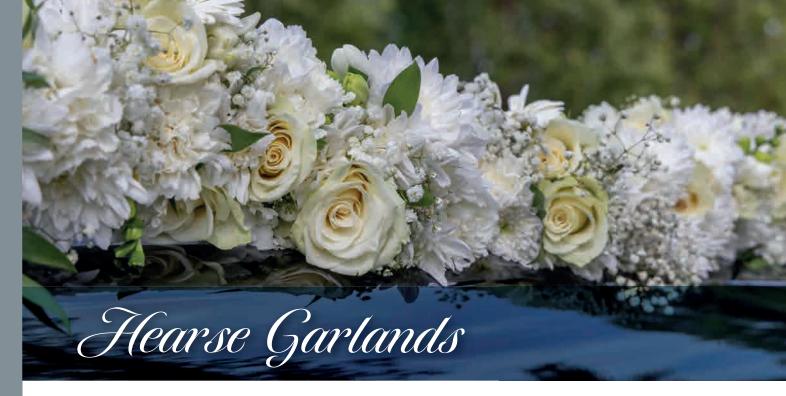

# Hearse Rails Garland - Pink

To be displayed on roof of hearse during the funeral. Can also be displayed in the chapel, crematorium,cemetery or celebration of life upon request.

# Hearse Rails Garland - White

This beautiful hearse garland is packed with various flowers and textures. Featuring most loved traditional blooms such as chrysanthemums, roses, gerberas, carnations and gypsophila also known as baby breath.

Approximate Product Dimensions:

Length: 14ft for both rails (7ft per rail)

Hearse Rails Garland - Vibrant

This beautiful hearse garland is packed with various flowers and textures. Featuring most loved traditional blooms such as chrysanthemums, roses, gerberas, carnations and gypsophila also known as baby breath.

Approximate Product Dimensions:

Length: 14ft for both rails (7ft per rail)