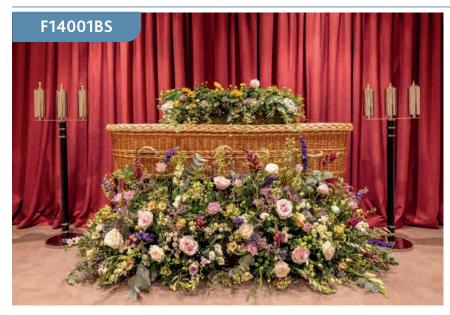

:**

One Size: 20"

# Pink Garden Standing Spray



*This beautiful chapel tribute is created using most loved pink and lilac seasonal garden flowers and foliages.* 

Price includes wire easel stand.

### Approximate Product Dimensions:

**Standard** Height: 110cm, Width: 70cm

**Large** Height: 115cm, Width: 75cm

*Extra Large Height: 120cm, Width: 80cm* 

# Vibrant Tropical Standing Spray



This vibrant tropical tribute is featuring the most gorgeous tropical flowers such as cymbidium orchids & calla lilies a well as complimenting roses, geminies and tropical foliages.

Price includes wire easel stand.

### Approximate Product Dimensions:

*Standard Height: 110cm, Width: 70cm* 

*Large Height: 115cm, Width: 75cm* 

*Extra Large Height: 120cm, Width: 80cm* 



# Garden Style Chapel Set



This outstanding chapel garden set features the wild meadow tribute and long lasting planted garden coffin spray acting as keepsake and remembrance when planted in the garden after the ceremony.

### **Approximate Product Dimensions:**

Garden Meadow Floor Spray One Size: Length: 6ft, Height: 2ft

*Garden Planted Coffin Spray Standard: Length: 3ft Large: Length: 4ft Extra Large: Length: 5ft* 

# Pink Garden Chapel Set



This pretty pink garden chappel set features a pink garden coffin spray created using seasonal pink and lilac garden blooms, outstanding meadow and a pink garden standing spray.

#### **Approximate Product Dimensions:**

Garden Meadow Floor Spray One Size: Length: 6ft, Height: 2ft

*Pink Garden Coffin Spray Standard: Length: 3ft Large: Length: 4ft Extra Large: Length: 5f