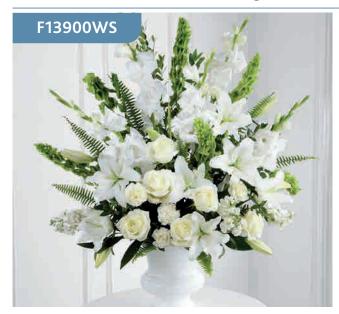

### White and Green Service Arrangement

# **Red Rose Service Arrangement**

This stunning arrangement is a beautiful expression of peace and soft serenity. White roses, carnations, gladioli, stocks and Oriental lilies are accented with the bright green stems of molucella and an assortment of foliage.

Sizes available: Standard, Large, Extra Large

*This item includes a vase which is for hire and will be collected by the Florist at your convenience.* 

### Approximate Product Dimensions:

**30 Stems - Standard** Height: 90cm, Width: 75cm

**42 Stems - Large** Height: 100cm, Width: 80cm

**53 Stems - Extra Large** Height: 115cm, Width: 90cm

Yellow Asiatic lilies, roses and solidago are offset by cream roses, molucella, palm fronds and choice foliage to create a vibrant display. This beautiful display will make a lovely addition to the service.