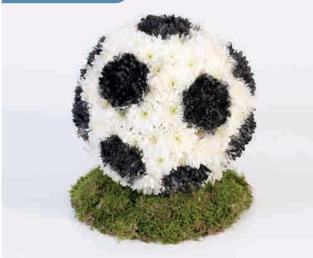

# Football Tribute

A mass of white double spray chrysanthemums are used in this football-themed three dimensional tribute, with some sprayed black to create the distinctive pattern. The football is then displayed on a moss-covered base.

### **Approximate Product Dimensions:**

**30 Stems** Height: 30cm, Width: 20cm