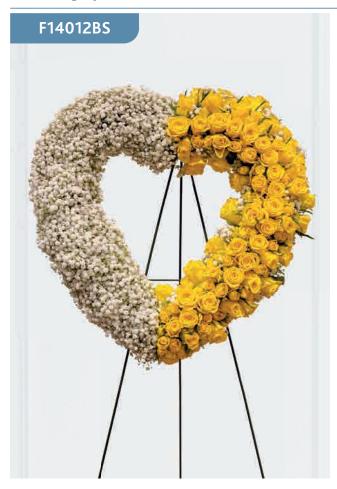

# **Open Heart - Yellow & White**

*This open heart arrangement includes fresh roses, spray chrysanthemums, spray carnations and statice with solidago, pittosporum and leather leaf.* 

### **Approximate Product Dimensions:**

**31 Stems** Length: 56cm, Width: 56cm