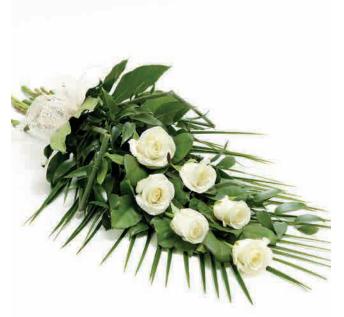

### Simple Rose Sheaf - White

# F13510YS

Large-headed white roses are presented with aralia leaves, French ruscus and eucalyptus to create this simple, classic rose sheaf.

### Approximate Product Dimensions:

6 Stems Width: 34cm, Length: 60cm