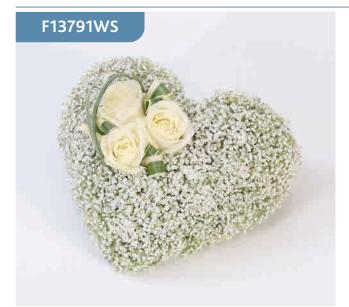

# **Open Heart - Yellow & White**

*This open heart arrangement includes fresh roses, spray chrysanthemums, spray carnations and statice with solidago, pittosporum and leather leaf.* 

### **Approximate Product Dimensions:**

**31 Stems** Length: 56cm, Width: 56cm