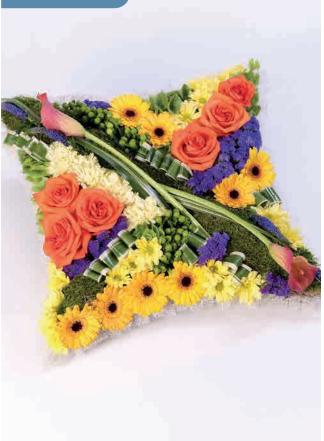

# Pink Rose, Lily and Gladioli Service Arrangement

The beautiful arrangement is an exquisite display of serene wishes and grace. Soft pink roses, alstroemeria and carnations are arranged amongst pink Oriental lilies and white gladioli, along with lush greens.

This item includes a vase which is for hire and will be collected by the Florist at your convenience.

### **Approximate Product Dimensions:**

**29 Stems** Height: 90cm, Width: 60cm