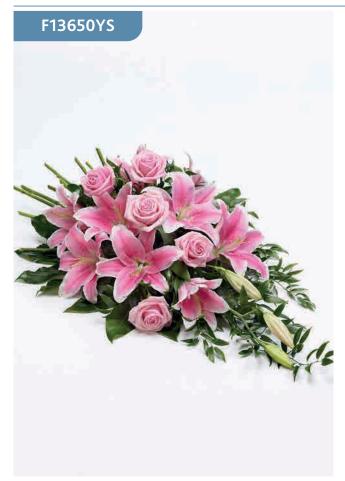

# Simple Rose Sheaf - Yellow

# F13510YS

Simple Rose Sheaf - Pink

Large-headed yellow roses are presented with aralia leaves, French ruscus and eucalyptus to create this simple, classic rose sheaf.

### Approximate Product Dimensions:

**6 Stems** Width: 34cm, Length: 60cm

Large-headed pink roses are presented with aralia leaves, French ruscus and eucalyptus to create this simple, classic rose sheaf.