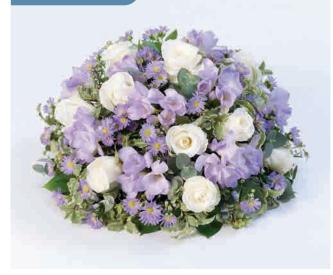

# Classic Posy - Lilac & Pink

A classic selection including large-headed roses, freesias, lisianthus and spray chrysanthemums presented in a posy design.

Sizes available: Standard, Large, Extra Large

### **Approximate Product Dimensions:**

**15 Stems - Standard** Height: 20cm, Width: 30cm

**20 Stems - Large** Height: 25cm, Width: 35cm

**25 Stems - Extra Large** Height: 25cm, Width: 40cm