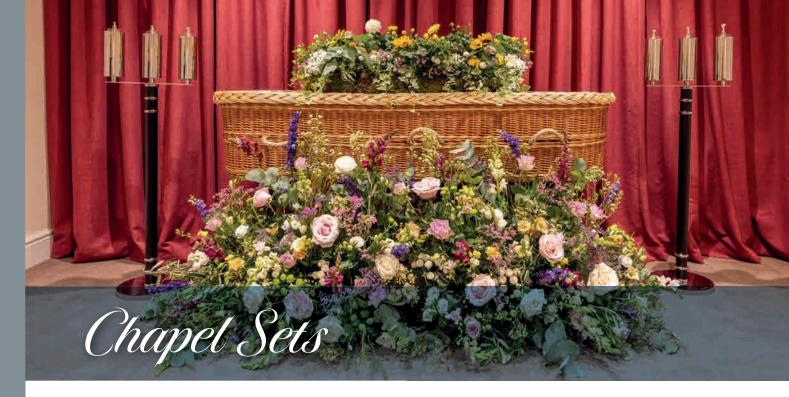

pproximate Product Dimensions:**

One Size: 20"

# Pink Garden Standing Spray



*This beautiful chapel tribute is created using most loved pink and lilac seasonal garden flowers and foliages.* 

Price includes wire easel stand.

### Approximate Product Dimensions:

**Standard** Height: 110cm, Width: 70cm

**Large** Height: 115cm, Width: 75cm

*Extra Large Height: 120cm, Width: 80cm* 

# Vibrant Tropical Standing Spray



This vibrant tropical tribute is featuring the most gorgeous tropical flowers such as cymbidium orchids & calla lilies a well as complimenting roses, geminies and tropical foliages.

Price includes wire easel stand.

### Approximate Product Dimensions:

*Standard Height: 110cm, Width: 70cm* 

*Large Height: 115cm, Width: 75cm* 

*Extra Large Height: 120cm, Width: 80cm* 



# Garden Style Chapel Set



This outstanding chapel garden set features the wild meadow tribute and long lasting planted garden coffin spray acting as keepsake and remembrance when planted in the garden after the ceremony.

### **Approximate Product Dimensions:**

Garden Meadow Floor Spray One Size: Length: 6ft, Height: 2ft

*Garden Planted Coffin Spray Standard: Length: 3ft Large: Length: 4ft Extra Large: Length: 5ft* 

# Pink Garden Chapel Set



This pretty pink garden chappel set features a pink garden coffin spray created using seasonal pink and lilac garden blooms, outstanding meadow and a pink garden standing spray.

#### **Approximate Product Dimensions:**

Garden Meadow Floor Spray One Size: Length: 6ft, Height: 2ft

*Pink Garden Coffin Spray Standard: Length: 3ft Large: Length