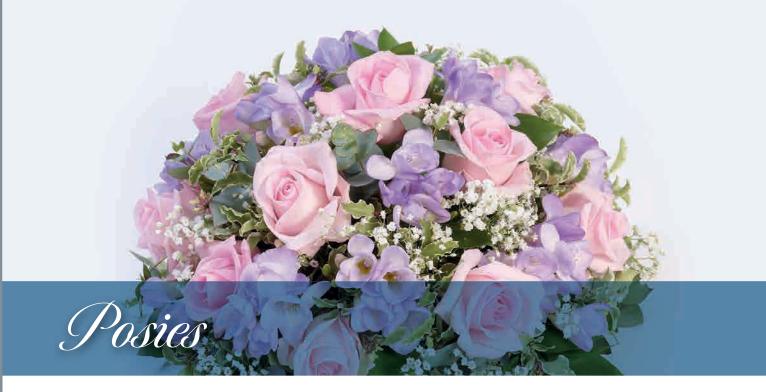

### Rose and Freesia Posy - Pink & Lilac

Roses and scented freesia are nestled amongst choice foliage in this classic posy design.

Sizes available: Standard, Large, Extra Large

#### **Approximate Product Dimensions:**

**21 Stems - Standard** Height: 20cm, Width: 30cm

**32 Stems - Large** Height: 20cm, Width: 40cm

**243 Stems - Extra Large** Height: 20cm, Width: 50cm