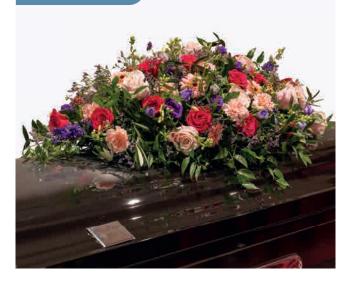

# Mixed Casket Spray - Pink

This beautiful casket spray features blushing pink roses, spray roses, carnations, gladioli, spray carnations and Asiatic lilies, all elegantly arranged amongst an assortment of lush greens to create a very elegant display.

#### **Approximate Product Dimensions:**

**86 Stems** Width: 45cm, Length: 160cm