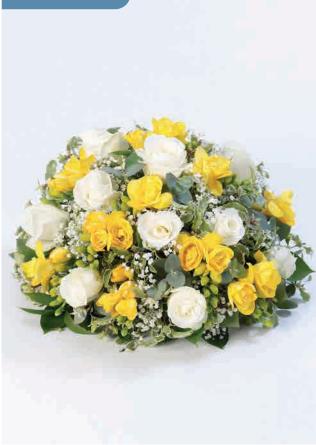

# Standing Split Heart Tribute

This exquisite standing heart tribute is featuring gypsophila also known as baby breath as well as gorgeous yellow roses. Colours can be customised.

### **Approximate Product Dimensions:**

One Size: 20"