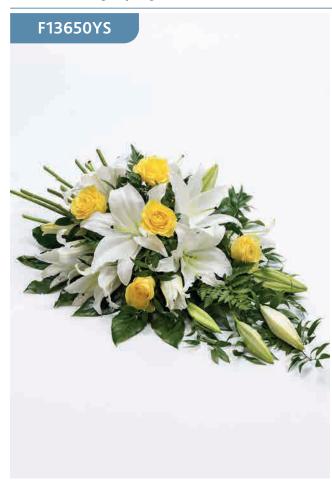

# Rose and Lily Spray - Yellow & White

Aralia leaves and French ruscus are nestled amongst classic Oriental lilies and large-headed roses in this classic teardrop spray.

#### Sizes available: Standard, Large, Extra Large

#### **Approximate Product Dimensions:**

**8 Stems - Standard** Length: 65cm, Width: 40cm

**10 Stems - Large** Length: 80cm, Width: 50cm

**12 Stems - Extra Large** Length: 90cm, Width: 60cm