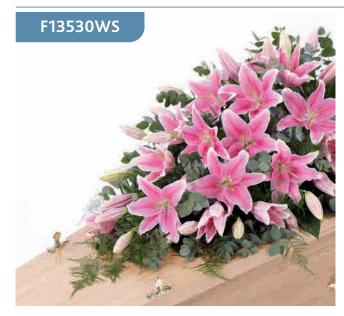

# Lily Coffin Spray - Pink

Lily Coffin Spray - Vibrant

A blanket of Oriental pink lilies is beautifully complemented by an array of luxurious deep green leaves to create this simple but striking coffin spray.