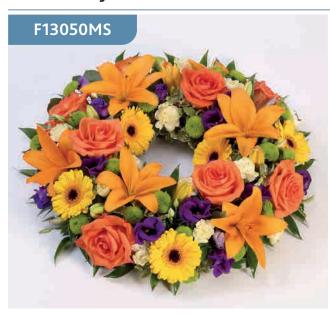

# Exotic Wreath

# F13450MS

An elegant wreath featuring an exotic mix of anthuriums, calla lilies, gerberas, lilies and carnations in green, orange and white. Tropical foliage and looped steel grass give it a contemporary feel.

Sizes available: Standard, Large, Extra Large

### **Approximate Product Dimensions:**

**21 Stems - Standard** Height: 10cm, Width: 50cm

**28 Stems - Large** Height: 10cm, Width: 55cm

**35 Stems - Extra Large** Height: 10cm, Width: 60cm