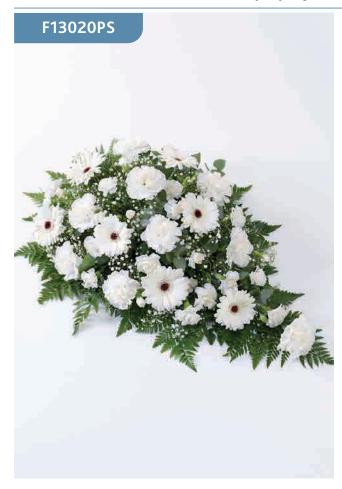

#### Approximate Product Dimensions:

**18 Stems - Standard** Width: 45cm, Length: 92cm

**31 Stems - Large** Width: 50cm, Length: 120cm

**44 Stems - Extra Large** Width: 60cm, Length: 150cm

This bright coffin spray featuring a classic selection of flowers in pink, red and lilac includes large-headed roses, carnations, gerberas and Oriental lilies complemented by luxurious foliages.