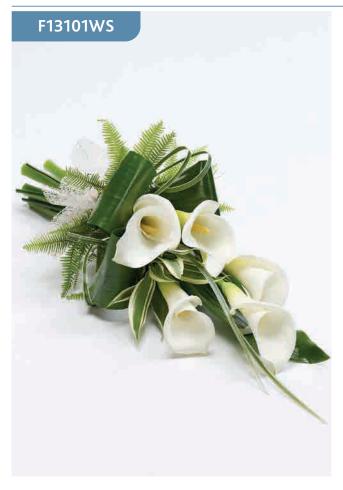

# Calla Lily Sheaf

Classic white calla lilies tied with a natural ribbon are complemented by folded aspidistra leaves and dracaena to create this contemporary sheaf.

### Approximate Product Dimensions:

**5 Stems** Width: 30cm, Length: 70cm