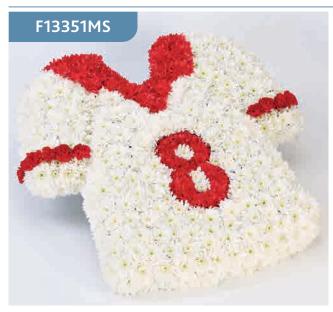

# Football Shirt Tribute

Double spray chrysanthemums and spray carnations are used to create this red and white football shirt design.

### **Approximate Product Dimensions:**

52 Stems Length: 60cm, Width: 60cm