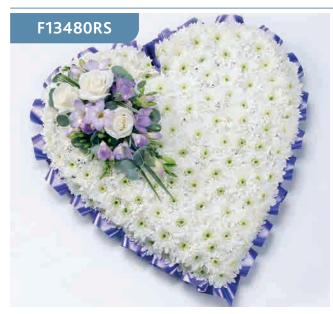

# Heart Casket Adornment

This white heart shaped tribute is a simple and very graceful design. Three perfect cream large-headed roses trimmed with China grass are carefully set on a bed of delicate white gypsophila flowers.

### Approximate Product Dimensions:

**10 Stems** Width: 25cm, Length: 25cm

Pastel Heart - Lilac & White

A heart-shaped design including roses, spray roses, lisianthus, spray carnations and scented freesia.