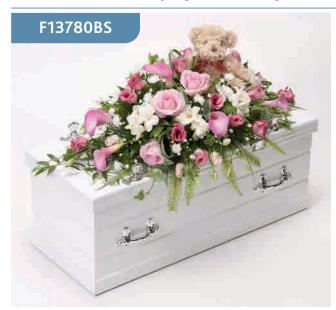

# Children's Casket Spray with Teddy Bear - Pink

Bramble Bear sits amongst a sea of flowers, creating a fitting tribute. Roses and calla lilies are arranged with freesia, September flowers and lisianthus and finished with China grass, ruscus, ferns and ivy trails.

### **Approximate Product Dimensions:**

**17 Stems** Length: 70cm, Width: 30cm