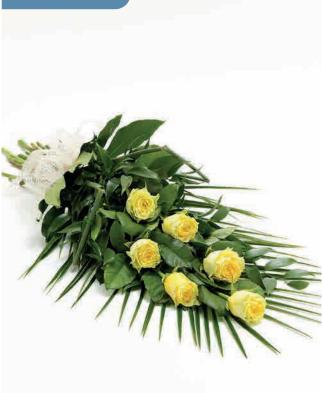

# Simple Rose Sheaf - Yellow

# F13510YS

Simple Rose Sheaf - Pink

Large-headed yellow roses are presented with aralia leaves, French ruscus and eucalyptus to create this simple, classic rose sheaf.

### Approximate Product Dimensions:

**6 Stems** Width: 34cm, Length: 60cm

Large-headed pink roses are presented with aralia leaves, French ruscus and eucalyptus to create this simple, classic rose sheaf.