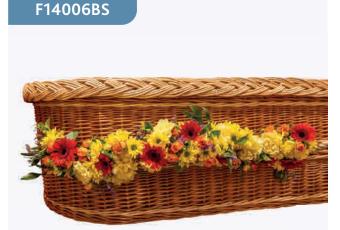

# Vibrant Coffin Garland

This beautiful vibrant coffin garland is full of various bright colours and textures and is suitable to be attached to either wicker or a regular coffin. The garland is installed by the florist on the day of the funeral.

Sizes available: Standard Size Wicker Coffin

#### **Approximate Product Dimensions:**

*Standard size wicker coffin Length: 14ft* 