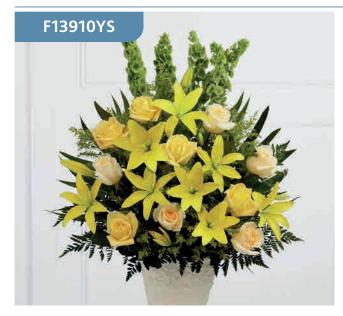

# Yellow Lily and Rose Service Arrangement

### Approximate Product Dimensions:

**30 Stems - Standard** Height: 90cm, Width: 75cm

**42 Stems - Large** Height: 100cm, Width: 80cm

**53 Stems - Extra Large** Height: 115cm, Width: 90cm

Yellow Asiatic lilies, roses and solidago are offset by cream roses, molucella, palm fronds and choice foliage to create a vibrant display. This beautiful display will make a lovely addition to the service.

Sizes available: Standard, Large, Extra Large

This item includes a vase which is for hire and will be collected by the Florist at your convenience.

### Approximate Product Dimensions:

**22 Stems - Standard** Height: 80cm, Width: 55cm

**29 Stems - Large** Height: 85cm, Width: 60cm

**37 Stems - Extra Large** Height: 90cm, Width: 65cm

Brilliant red roses are elegantly displayed and accented with lush greens and red satin ribbon to create a beautiful tribute to be displayed at the service.