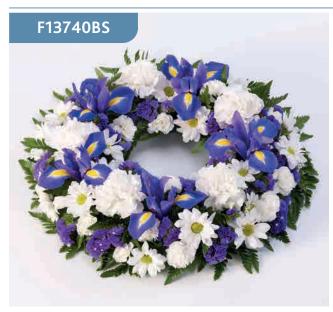

# Classic Wreath - Blue & White

A classic selection of flowers including irises, carnations and spray chrysanthemums nestled into this traditional circular wreath.

Sizes available: Standard, Large, Extra Large

### **Approximate Product Dimensions:**

**19 Stems - Standard** Length: 38cm, Width: 38cm

**28 Stems - Large** Length: 44cm, Width: 44cm

**37 Stems - Extra Large** Length: 50cm, Width: 50cm