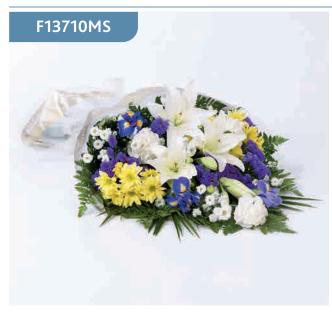

# Mixed Flowers in Cellophane

This sheaf of fresh flowers is simply arranged and presented wrapped and tied with a ribbon. The selection includes cream Asiatic lilies, blue iris, white carnations, yellow spray chrysanthemums, white September flowers and blue statice, hand-tied with leather leaf and palm leaves.

#### Sizes available: Standard, Large, Extra Large

### **Approximate Product Dimensions:**

**10 Stems - Standard** Length: 80cm, Width: 50cm

**14 Stems - Large** Length: 95cm, Width: 60cm

**18 Stems - Extra Large** Length: 100cm, Width: 60cm