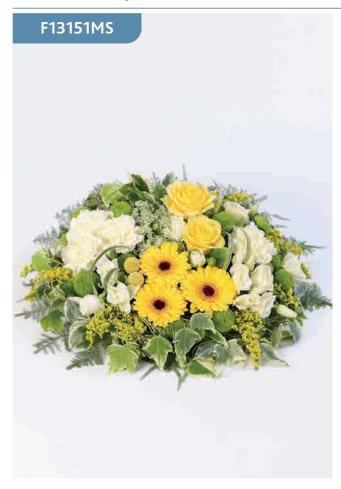

# **Open Heart - Yellow & White**

*This open heart arrangement includes fresh roses, spray chrysanthemums, spray carnations and statice with solidago, pittosporum and leather leaf.* 

### **Approximate Product Dimensions:**

**31 Stems** Length: 56cm, Width: 56cm