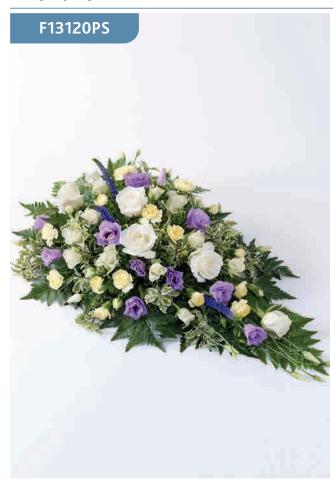

# Classic Cross - Pink & Lilac

# F13080PS

A classic cross covered with a mass of roses, spray carnations, spray chrysanthemums and September flower.

Sizes available: Standard, Large, Extra Large

### **Approximate Product Dimensions:**

**29 Stems - Standard** Length: 92cm, Width: 45cm

**42 Stems - Large** Length: 130cm, Width: 45cm

**55 Stems - Extra Large** Length: 160cm, Width: 56cm