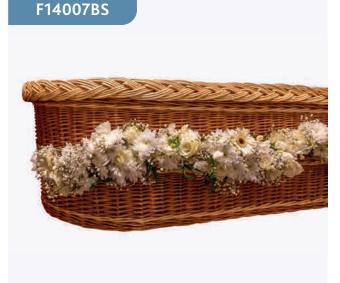

# White Coffin Garland

This beautiful white coffin garland is full of various white and cream flowers and textures and is suitable to be attached to either wicker or a regular coffin. The garland is installed by the florist on the day of the funeral.

Sizes available: Standard Size Wicker Coffin

**Approximate Product Dimensions:** 

**Standard size wicker coffin** Length: 14ft