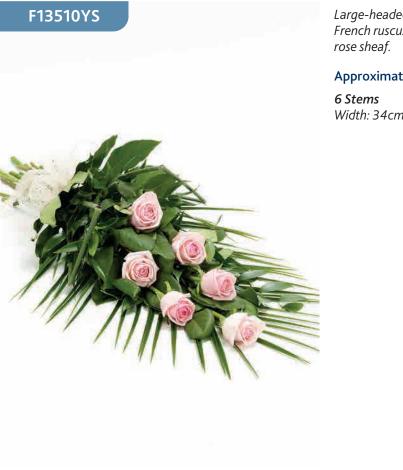

# F13510YS

Simple Rose Sheaf - Pink

Large-headed yellow roses are presented with aralia leaves, French ruscus and eucalyptus to create this simple, classic rose sheaf.

### Approximate Product Dimensions:

**6 Stems** Width: 34cm, Length: 60cm

Large-headed pink roses are presented with aralia leaves, French ruscus and eucalyptus to create this simple, classic rose sheaf.

### Approximate Product Dimensions:

**6 Stems** Width: 34cm, Length: 60cm