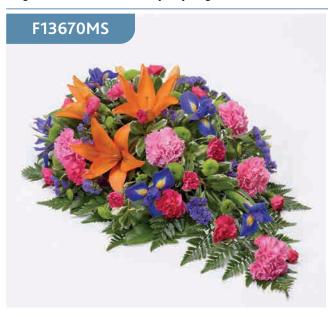

# Woodland Spray

Large-headed roses, lisianthus, alstroemeria and veronica in pretty pinks, lilacs and creams are set off by blue eryngium, luxury foliages and a natural ribbon bow to create this woodland spray.

Sizes available: Standard, Large, Extra Large

#### Approximate Product Dimensions:

**21 Stems - Standard** Length: 75cm, Width: 40cm

**26 Stems - Large** Length: 85cm, Width: 45cm

*31 Stems - Extra Large Length: 95cm, Width: 50cm* 