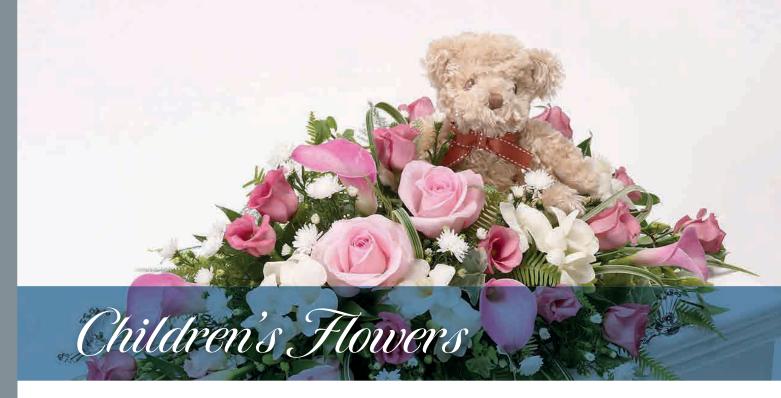

finished with a spray of white freesias, lilac lisianthus and blue veronica.

### **Approximate Product Dimensions:**

**57 Stems** Length: 62cm, Width: 58cm

# **Train Tribute**



This train tribute is covered in a bed of fresh white double spray chrysanthemums, yellow spray chrysanthemums and yellow spray carnations and finished with gold, red, yellow and black spray colours.

### **Approximate Product Dimensions:**

**85 Stems** Length: 44cm, Width: 90cm

# Motorcycle Tribute



Pay tribute to their love of motorcycles with this distinctive floral display. The motorbike is covered in a bed of fresh red carnations and white double spray chrysanthemums and finished with silver, red and black spray colours.

### **Approximate Product Dimensions:**

**64 Stems** Width: 78cm, Length: 46cm



# Teddy Bear Tribute - Blue



Double spray chrysanthemums, spray carnations, eryngium and statice are used to create this blue and white design shaped like a teddy bear.

### **Approximate Product Dimensions:**

**29 Stems** Length: 55cm, Width: 45cm

# Teddy Bear Tribute - Pink



Double spray chrysanthemums, spray carnations and alstroemeria are used to create this pink and white design shaped like a teddy bear.

### **Approximate Product Dimensions:**

**36 Stems** Length: 55cm, Width: 45cm

# **Petite Cross**

# F13161WS



### Approximate Product Dimensions:

**22 Stems** Length: 60cm, Width: 40cm



# Baby Spray - Pink



A beautiful tribute for a baby, this pretty spray features large-headed roses, spray carnations and spray roses, interspersed with Veronica and lisianthus. It is