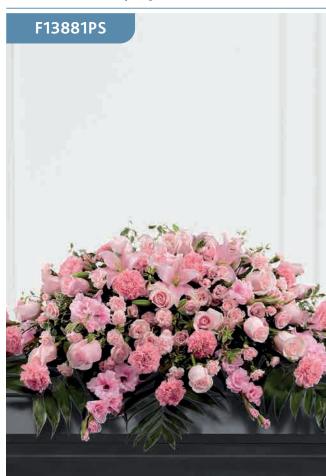

# Mixed Casket Spray - Pink

This beautiful casket spray features blushing pink roses, spray roses, carnations, gladioli, spray carnations and Asiatic lilies, all elegantly arranged amongst an assortment of lush greens to create a very elegant display.

#### **Approximate Product Dimensions:**

**86 Stems** Width: 45cm, Length: 160cm