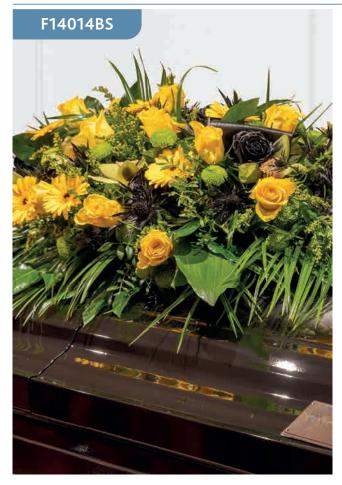

*65 Stems - Large** Width: 45cm, Length: 160cm

**78 Stems - Extra Large** Width: 45cm, Length: 180cm

# Mixed Casket Spray - Pink



This beautiful casket spray features blushing pink roses, spray roses, carnations, gladioli, spray carnations and Asiatic lilies, all elegantly arranged amongst an assortment of lush greens to create a very elegant display.

#### **Approximate Product Dimensions:**

**86 Stems** Width: 45cm, Length: 160cm

# Vibrant Casket Spray



This bright stunning spray is carefully design choosing the most beautiful seasonal bright flowers and various textures of foliages.

Sizes available: Standard, Large, Extra Large

#### Approximate Product Dimensions:

**Standard** *Length: 3ft* 

**Large** Length: 4ft

**Extra Large** Length: 5ft

# Jamaican Themed Casket Spray



This Jamaican themed spray is carefully designed to represent the colours of the national flag. Featuring seasonal yellow blooms, sprayed flowers in black and various green textures. This tribute can be customised to the colours of other national flags.

### Sizes available: Standard, Large, Extra Large

### **Approximate Product Dimensions:**

**Standard** Length: 3ft

**Large** Length: 4ft

**Extra Large** Length: 5ft



### White Tribute Wreath



Pure white roses, Asiatic lilies, carnations and spray chrysanthemums are beautifully arranged to form an elegant wreath accented wth lush and vibrant greens. This stunning tribute is a wonderful symbol of eternal life.

Price includes wire easel stand.

### **Approximate Product Dimensions:**

**27 Stems** Diameter: 56cm

# Pink Rose, Lily