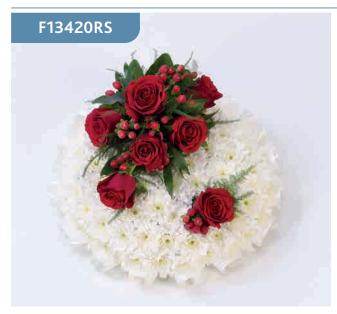

# **Red Rose and Carnation Heart**

A traditional heart-shaped design including roses and spray carnations in rich red complemented by choice foliage.

Sizes available: Standard, Large, Extra Large

### Approximate Product Dimensions:

**24 Stems - Standard** Length: 37cm, Width: 37cm

**38 Stems - Large** Length: 45cm, Width: 45cm

**52 Stems - Extra Large** Length: 52cm, Width: 52cm