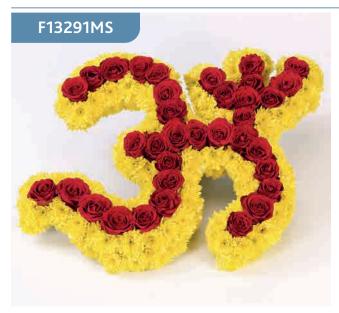

# **OM Hindu Tribute**

A mass of yellow double spray chrysanthemums forms the Aum tribute which is completed with red roses.

### **Approximate Product Dimensions:**

**75 Stems** Length: 45cm, Width: 55cm