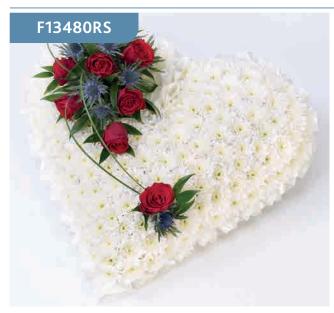

# Heart Casket Adornment

This white heart shaped tribute is a simple and very graceful design. Three perfect cream large-headed roses trimmed with China grass are carefully set on a bed of delicate white gypsophila flowers.

### Approximate Product Dimensions:

**10 Stems** Width: 25cm, Length: 25cm

Pastel Heart - Lilac & White

A heart-shaped design including roses, spray roses, lisianthus, spray carnations and scented freesia.