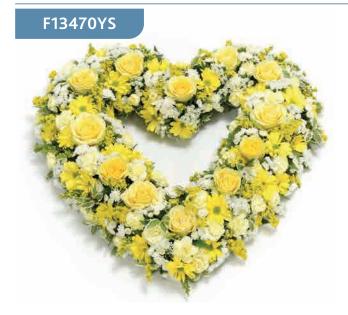

# **Classic Heart - Yellow**

A classic heart-shaped design covered with a mass of double spray chysanthemums and finished with a spray of large-headed roses, eryngium and ruscus.

### **Approximate Product Dimensions:**

**35 Stems** Length: 50cm, Width: 50cm