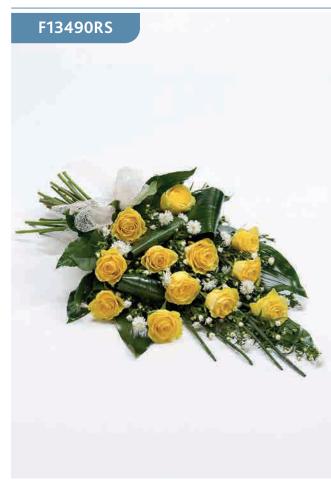

# Simple Rose Sheaf - Yellow

# F13510YS

Simple Rose Sheaf - Pink

Large-headed yellow roses are presented with aralia leaves, French ruscus and eucalyptus to create this simple, classic rose sheaf.

### Approximate Product Dimensions:

**6 Stems** Width: 34cm, Length: 60cm

Large-headed pink roses are presented with aralia leaves, French ruscus and eucalyptus to create this simple, classic rose sheaf.