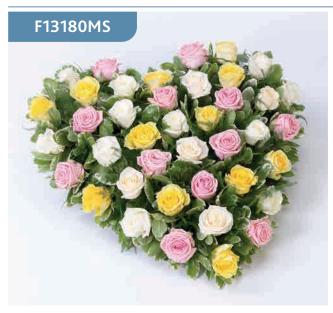

# Mixed Rose Heart - Mixed

Large-headed roses and short-Stemmed roses are nestled into a solid heart shape amongst asparagus fern and pittosporum.

### Approximate Product Dimensions:

**40 Stems** Length: 55cm, Width: 50cm