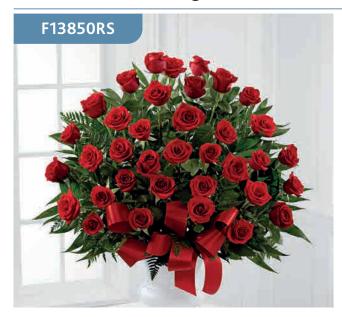

### Approximate Product Dimensions:

**22 Stems - Standard** Height: 80cm, Width: 55cm

**29 Stems - Large** Height: 85cm, Width: 60cm

**37 Stems - Extra Large** Height: 90cm, Width: 65cm

Brilliant red roses are elegantly displayed and accented with lush greens and red satin ribbon to create a beautiful tribute to be displayed at the service.

Sizes available: Standard, Large, Extra Large

*This item includes a vase which is for hire and will be collected by the Florist at your convenience.* 

### Approximate Product Dimensions:

**36 Stems - Standard** Height: 80cm, Width: 80cm

**48 Stems - Large** Height: 86cm, Width: 86cm

**60 Stems - Extra Large** Height: 90cm, Width: 90cm