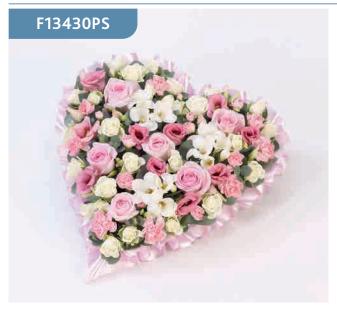

### Pastel Heart - Pink & White

A heart-shaped design including roses, spray roses, lisianthus, spray carnations and scented freesia.

### Approximate Product Dimensions:

**20 Stems** Length: 40cm, Width: 40cm