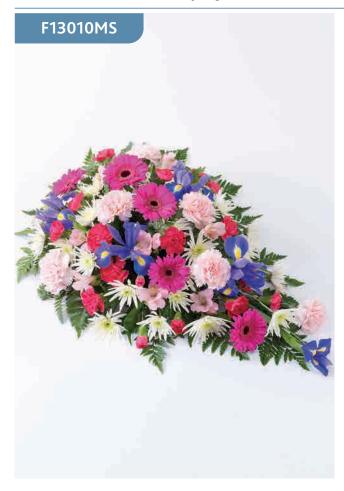

# Pink, White and Lilac Spray

The bold shape of blue irises blend perfectly with the pink and white colours of carnations and spray carnations, spray chrysanthemums and alstroemeria. This is softened by the shape of the foliage to create this teardrop-shaped spray.

Sizes available: Standard, Large, Extra Large

#### **Approximate Product Dimensions:**

**26 Stems - Standard** Length: 70cm, Width: 40cm

**34 Stems - Large** Length: 80cm, Width: 45cm

**42 Stems - Extra Large** Length: 90cm, Width: 50cm