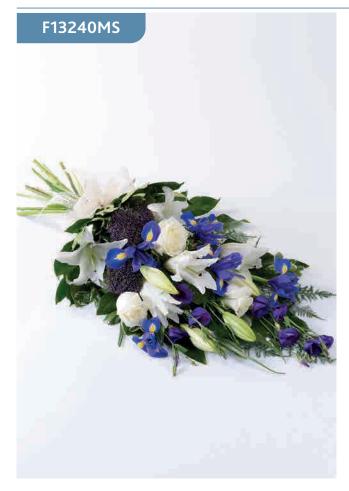

# Pink, White and Lilac Spray

The bold shape of blue irises blend perfectly with the pink and white colours of carnations and spray carnations, spray chrysanthemums and alstroemeria. This is softened by the shape of the foliage to create this teardrop-shaped spray.

Sizes available: Standard, Large, Extra Large

#### **Approximate Product Dimensions:**

**26 Stems - Standard** Length: 70cm, Width: 40cm

**34 Stems - Large** Length: 80cm, Width: 45cm

**42 Stems - Extra Large** Length: 90cm, Width: 50cm