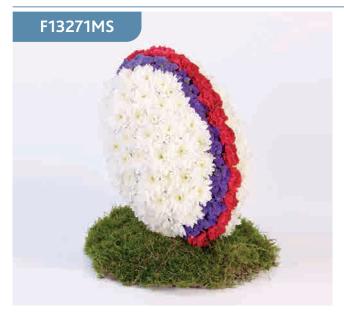

# **Rugby Ball Tribute**

This three dimensional floral tribute is created in the shape of a rugby ball using fresh flowers. White double spray chrysanthemums, red spray carnations and purple statice give the ball shape and colour, and the display is mounted on a moss-covered base.

### **Approximate Product Dimensions:**

34 Stems Length: 34cm, Width: 30cm