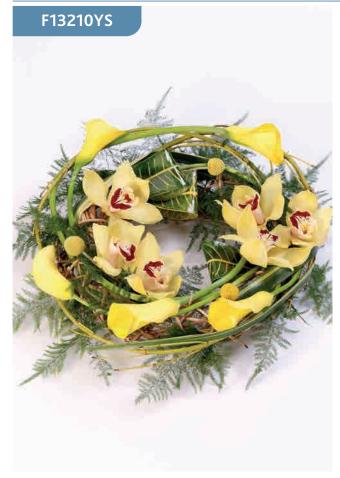

# Woodland Wreath

Yellow calla lilies and cymbidium orchids are entwined with cornus stems, craspedia and asparagus fern around a circular willow frame to create this woodland wreath.

Sizes available: Standard, Large, Extra Large

### Approximate Product Dimensions:

**9 Stems - Standard** Height: 10cm, Width: 40cm

**15 Stems - Large** Height: 10cm, Width: 50cm

**21 Stems - Extra Large** Height: 10cm, Width: 60cm