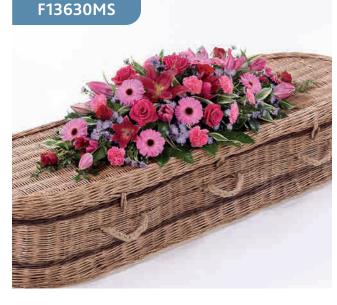

### Pink Coffin Garland

This beautiful pink coffin garland is full of various pink & lilac flowers and textures and is suitable to be attached to either wicker or a regular coffin. The garland is installed by the florist on the day of the funeral.

Sizes available: Standard Size Wicker Coffin

#### **Approximate Product Dimensions:**

*Standard size wicker coffin Length*: 14*ft* 