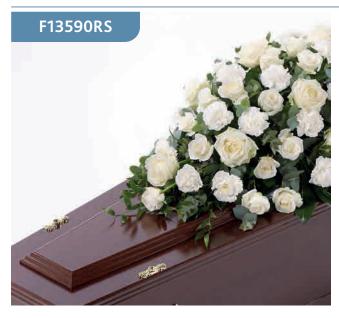

# Rose and Carnation Coffin Spray - White

Large-headed white roses combine with carnations and luxurious foliages to create this traditional coffin spray.

Sizes available: Standard, Large, Extra Large

### Approximate Product Dimensions:

**48 Stems - Standard** Width: 45cm, Length: 92cm

**72 Stems - Large** Width: 50cm, Length: 120cm

**96 Stems - Extra Large** Width: 60cm, Length: 150cm