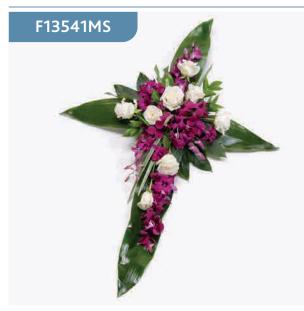

# Classic Cross - Pink & Lilac

# F13080PS

A classic cross covered with a mass of roses, spray carnations, spray chrysanthemums and September flower.

Sizes available: Standard, Large, Extra Large

### **Approximate Product Dimensions:**

**29 Stems - Standard** Length: 92cm, Width: 45cm

**42 Stems - Large** Length: 130cm, Width: 45cm

**55 Stems - Extra Large** Length: 160cm, Width: 56cm