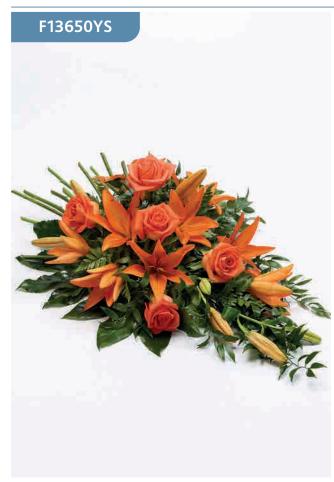

# Rose and Lily Spray - Orange

Aralia leaves and French ruscus are nestled amongst classic Oriental lilies and large-headed roses in this classic teardrop spray.

Sizes available: Standard, Large, Extra Large

### **Approximate Product Dimensions:**

**8 Stems - Standard** Length: 65cm, Width: 40cm

**10 Stems - Large** Length: 80cm, Width: 50cm

**12 Stems - Extra Large** Length: 90cm, Width: 60cm