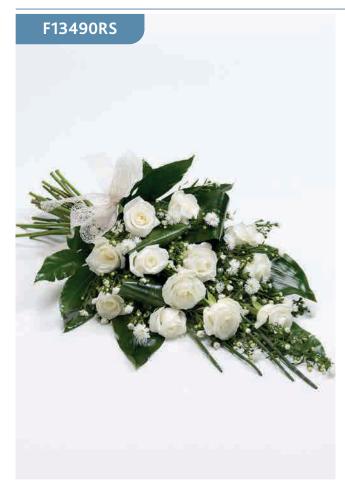

### Simple Rose Sheaf - White

# F13510YS

Large-headed white roses are presented with aralia leaves, French ruscus and eucalyptus to create this simple, classic rose sheaf.

### Approximate Product Dimensions:

6 Stems Width: 34cm, Length: 60cm