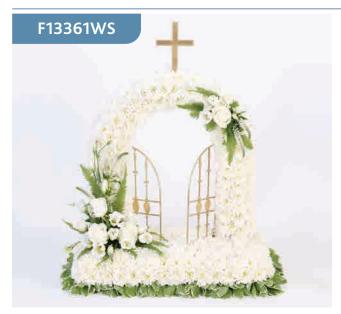

# Gates of Heaven

This design is created using white double spray chrysanthemums and finished with sprays of lisianthus, short Stemmed roses and veronica in white with contrasting green foliage.

### Approximate Product Dimensions:

*51 Stems Height: 56cm, Width: 50cm* 