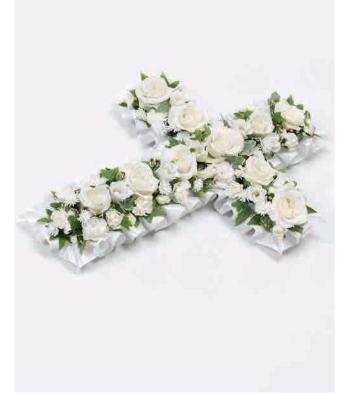

# **Petite Cross**

# F13161WS

### Approximate Product Dimensions:

**22 Stems** Length: 60cm, Width: 40cm