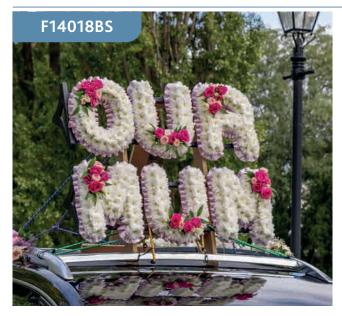

# **Classic Letters - On the Bars**

Sprayed Letters - Themed

A mass of white double spray chrysanthemums is finished with delicate sprays of chosen blooms and a ribbon displayed on the double bar.

To be displayed on roof of hearse during the funeral. Can also be displayed in the chapel, crematorium, cemetery or celebration of life upon request.

Not appplicable for certain venues due to height – please liaise with your funeral arranger for details.

Approximate Product Dimensions:

Width: 90cm, Height: 30cm

F14017BS

A mass of white double spray chrysanthemums is finished with a themed colour spraying and the ribbon.