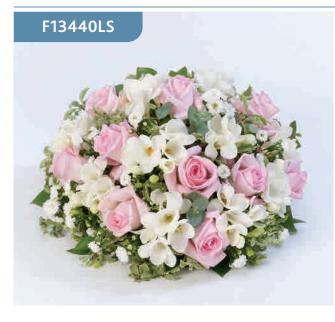

# Scented Posy - Lilac & White

# F13440LS

A beautiful scented posy including scented freesias, roses and september flower in soft lilac and white.

### Approximate Product Dimensions:

22 Stems Height: 20cm, Width: 30cm