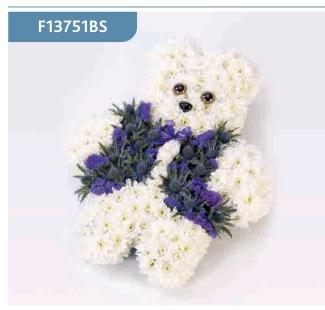

freesias, lilac lisianthus and blue veronica.

### **Approximate Product Dimensions:**

**57 Stems** Length: 62cm, Width: 58cm

# **Train Tribute**



This train tribute is covered in a bed of fresh white double spray chrysanthemums, yellow spray chrysanthemums and yellow spray carnations and finished with gold, red, yellow and black spray colours.

### **Approximate Product Dimensions:**

**85 Stems** Length: 44cm, Width: 90cm

# Motorcycle Tribute



Pay tribute to their love of motorcycles with this distinctive floral display. The motorbike is covered in a bed of fresh red carnations and white double spray chrysanthemums and finished with silver, red and black spray colours.

### **Approximate Product Dimensions:**

**64 Stems** Width: 78cm, Length: 46cm



# Teddy Bear Tribute - Blue



Double spray chrysanthemums, spray carnations, eryngium and statice are used to create this blue and white design shaped like a teddy bear.

### **Approximate Product Dimensions:**

**29 Stems** Length: 55cm, Width: 45cm

# Teddy Bear Tribute - Pink



Double spray chrysanthemums, spray carnations and alstroemeria are used to create this pink and white design shaped like a teddy bear.

### **Approximate Product Dimensions:**

**36 Stems** Length: 55cm, Width: 45cm

# **Petite Cross**

# F13161WS



### Approximate Product Dimensions:

**22 Stems** Length: 60cm, Width: 40cm



# Baby Spray - Pink



A beautiful tribute for a baby, this pretty spray features large-headed roses, spray carnations and spray roses, interspersed with Veronica and lisianthus. It is finished with leather leaf and