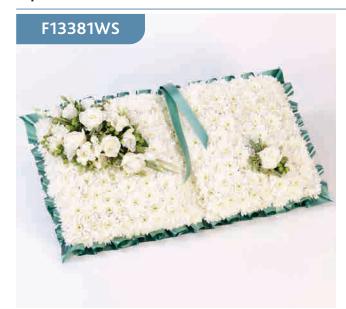

# **Open Book Tribute**

A bed of white double spray chrysanthemums trimmed with ribbon is the basis for this classic open-book floral tribute. The display is finished with carefully arranged white roses, freesia and lisianthus with pittosporum and china grass.

### **Approximate Product Dimensions:**

**51 Stems** Length: 35cm, Width: 65cm