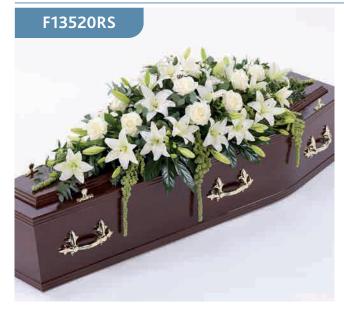

# Rose and Eryngium Coffin Spray

A selection of pink and white roses are arranged with stunning pink Oriental lilies, blue eryngium, white spray chrysanthemums, lilac September flowers and a selection of foliage to create this beautiful coffin spray.

Sizes available: Standard, Large, Extra Large

### **Approximate Product Dimensions:**

**32 Stems - Standard** Width: 45cm, Length: 92cm

*50 Stems - Large Width: 50cm, Length: 120cm* 

**68 Stems - Extra Large** Width: 60cm, Length: 150cm