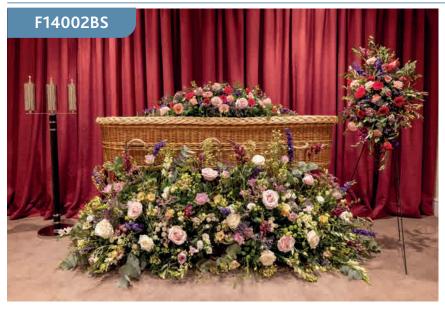

e is featuring the most gorgeous tropical flowers such as cymbidium orchids & calla lilies a well as complimenting roses, geminies and tropical foliages.

Price includes wire easel stand.

### Approximate Product Dimensions:

*Standard Height: 110cm, Width: 70cm* 

*Large Height: 115cm, Width: 75cm* 

*Extra Large Height: 120cm, Width: 80cm* 



# Garden Style Chapel Set



This outstanding chapel garden set features the wild meadow tribute and long lasting planted garden coffin spray acting as keepsake and remembrance when planted in the garden after the ceremony.

### **Approximate Product Dimensions:**

Garden Meadow Floor Spray One Size: Length: 6ft, Height: 2ft

*Garden Planted Coffin Spray Standard: Length: 3ft Large: Length: 4ft Extra Large: Length: 5ft* 

# Pink Garden Chapel Set



This pretty pink garden chappel set features a pink garden coffin spray created using seasonal pink and lilac garden blooms, outstanding meadow and a pink garden standing spray.

#### **Approximate Product Dimensions:**

Garden Meadow Floor Spray One Size: Length: 6ft, Height: 2ft

*Pink Garden Coffin Spray Standard: Length: 3ft Large: Length: 4ft Extra Large: Length: 5ft* 

*Pink Garden Standing Spray Standard:* Height: 110cm, Width: 70cm *Large:* Height: 115cm, Width: 75cm *Extra Large:* Height: 120cm, Width: 80cm

# Vibrant Chapel Set



#### This colorful vibrant chapel set features seasonal bright coloured coffin spray, exquisite gipsophila and roses heart tribute and tropical vibrant chapel standing spray.

### Approximate Product Dimensions:

Standing Split Heart Tribute One Size: