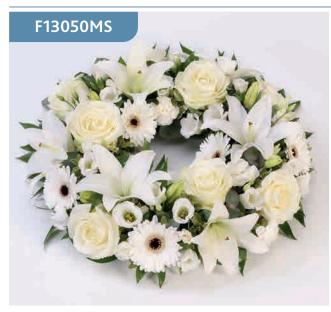

# Rose and Lily Wreath - White

A classic selection of flowers including irises, carnations and spray chrysanthemums nestled into this traditional circular wreath.

Sizes available: Standard, Large, Extra Large

### **Approximate Product Dimensions:**

**18 Stems - Standard** Length: 38cm, Width: 38cm

**26 Stems - Large** Length: 44cm, Width: 44cm

**34 Stems - Extra Large** Length: 50cm, Width: 50cm