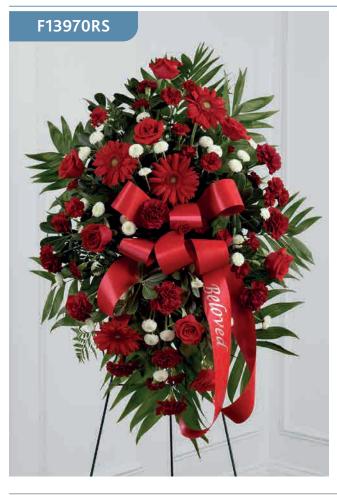

### **Approximate Product Dimensions:**

**25 Stems - Standard** Height: 80cm, Width: 50cm

**32 Stems - Large** Height: 85cm, Width: 55cm

**39 Stems - Extra Large** Height: 90cm, Width: 55cm

This beautiful standing spray is a rich and colourful way to express your love and devotion. A stunning arrangement in shades of red includes roses, carnations, spray carnations and gerbera with white spray chrysanthemums and lush greens accented by red satin ribbon, this standing spray will make a truly beautiful addition to the service.

#### **Approximate Product Dimensions:**

**37 Stems - Standard** Height: 110cm, Width: 70cm

**49 Stems - Large** Height: 115cm, Width: 75cm

**59 Stems - Extra Large** Height: 120cm, Width: 80cm