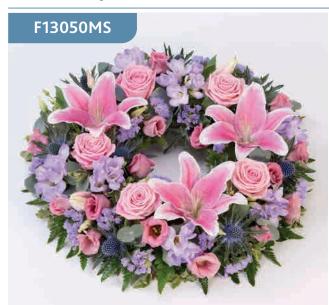

# Rose and Lily Wreath - Pink & Lilac

A classic selection of flowers including irises, carnations and spray chrysanthemums nestled into this traditional circular wreath.

Sizes available: Standard, Large, Extra Large

### **Approximate Product Dimensions:**

**18 Stems - Standard** Length: 38cm, Width: 38cm

**26 Stems - Large** Length: 44cm, Width: 44cm

**34 Stems - Extra Large** Length: 50cm, Width: 50cm