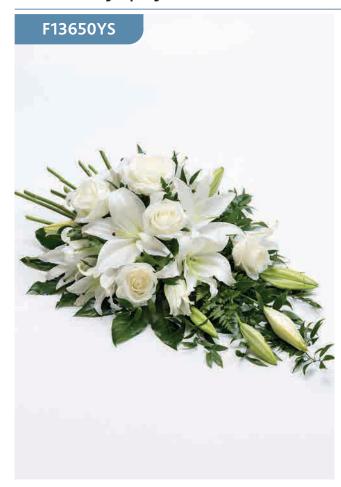

### Simple Rose Sheaf - White

# F13510YS

Large-headed white roses are presented with aralia leaves, French ruscus and eucalyptus to create this simple, classic rose sheaf.