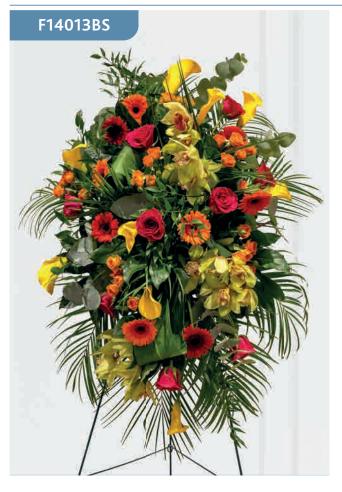

### F14003BS

Rose, Orchid and Calla Lily Coffin Spray

This garden style coffin spray features wild garden foliage and fillers bringing out the beauty of most loved traditional garden flowers such as roses, carnations, gerberas and lisianthus.

#### Sizes available: Standard, Large, Extra Large

#### **Approximate Product Dimensions:**

**Standard** Length: 3ft

**Large** Length: 4ft

**Extra Large** *Length: 5ft* 

This distinctive coffin spray brings together the soft green shades of cymbidium orchids and green anthurium, with delicate pink calla lilies, veronica and large-headed roses. The spray is finished with aspidistra, aralia leaves, palm leaves and China grass.