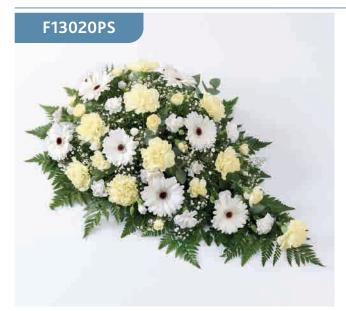

#### Approximate Product Dimensions:

**18 Stems - Standard** Width: 45cm, Length: 92cm

**31 Stems - Large** Width: 50cm, Length: 120cm

**44 Stems - Extra Large** Width: 60cm, Length: 150cm

This bright coffin spray featuring a classic selection of flowers in pink, red and lilac includes large-headed roses, carnations, gerberas and Oriental lilies complemented by luxurious foliages.