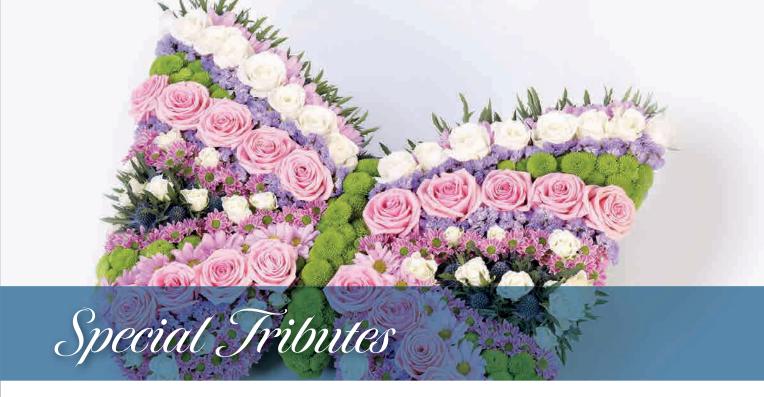

# **Butterfly Tribute**

An array of pinks, lilacs, lime green and white make up this beautiful butterfly-shaped floral tribute. The display features spray chrysanthemums, pink and white roses, blue eryngium, lilac statice and lime green spray chrysanthemums.

### **Approximate Product Dimensions:**

**85 Stems** Length: 50cm, Width: 60cm