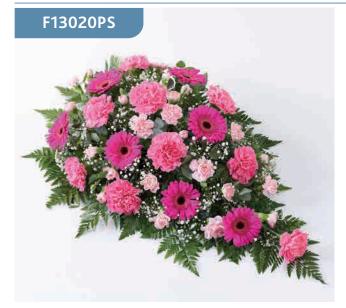

# Carnation and Germini Teardrop Spray - Pink

This traditional floral spray in varying shades of pink includes bright cerise germini plus light and dark pink carnations. These fresh flowers are carefully arranged and interspersed with white gypsophila, leather leaf and eucalyptus.

Sizes available: Standard, Large, Extra Large

#### **Approximate Product Dimensions:**

**23 Stems - Standard** Length: 65cm, Width: 38cm

**31 Stems - Large** Length: 75cm, Width: 45cm

**39 Stems - Extra Large** Length: 85cm, Width: 50cm