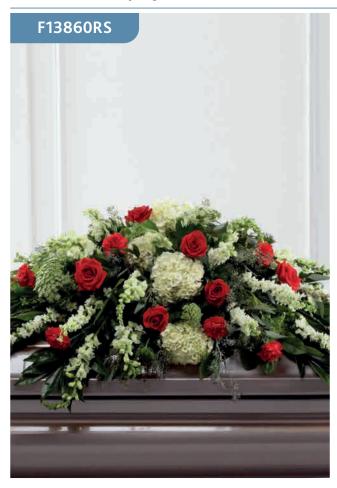

### Mixed Casket Spray - Red and Green

Rich red roses and carnations are an eye-catching addition to a bed of white hydrangea, larkspur, antirrhinum, Queen Anne's lace and choice foliage to create a beautiful casket spray.

#### **Approximate Product Dimensions:**

**48 Stems - Standard** Width: 45cm, Length: 140cm

**65 Stems - Large** Width: 45cm, Length: 160cm

**78 Stems - Extra Large** Width: 45cm, Length: 180cm