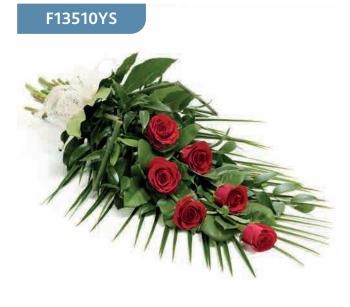

### Simple Rose Sheaf - Red

Large-headed red roses are presented with aralia leaves, French ruscus and eucalyptus to create this simple, classic rose sheaf.

### Approximate Product Dimensions:

6 Stems Width: 34cm, Length: 60cm