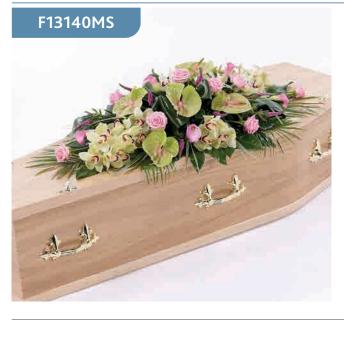

# Calla Lily and Orchid Casket Spray

White Dendrobium orchids, white calla lilies, green hydrangea and a variety of lush green leaves are expertly arranged to create a very graceful casket spray.

### **Approximate Product Dimensions:**

**24 Stems** Width: 45cm, Length: 140cm