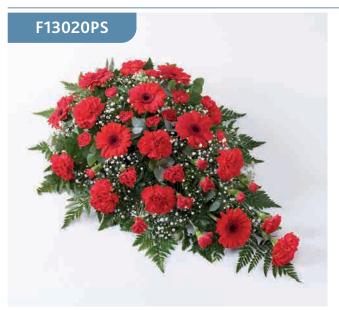

#### Approximate Product Dimensions:

**18 Stems - Standard** Width: 45cm, Length: 92cm

**31 Stems - Large** Width: 50cm, Length: 120cm

**44 Stems - Extra Large** Width: 60cm, Length: 150cm

This bright coffin spray featuring a classic selection of flowers in pink, red and lilac includes large-headed roses, carnations, gerberas and Oriental lilies complemented by luxurious foliages.