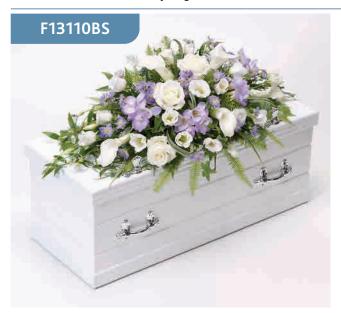

# Children's Casket Spray - Blue & Lilac

This delicate casket spray arrangement includes pure calla lilies and large-headed roses contrasted with sweetly fragrant freesia, September flowers and lisianthus. The display is trimmed with China grass, ruscus, asparagus fern and ivy trails.

### **Approximate Product Dimensions:**

**17 Stems** Length: 70cm, Width: 30cm