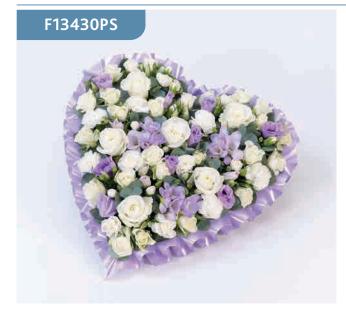

# **Red Rose and Carnation Heart**

A traditional heart-shaped design including roses and spray carnations in rich red complemented by choice foliage.

Sizes available: Standard, Large, Extra Large

### Approximate Product Dimensions:

**24 Stems - Standard** Length: 37cm, Width: 37cm

**38 Stems - Large** Length: 45cm, Width: 45cm

**52 Stems - Extra Large** Length: 52cm, Width: 52cm