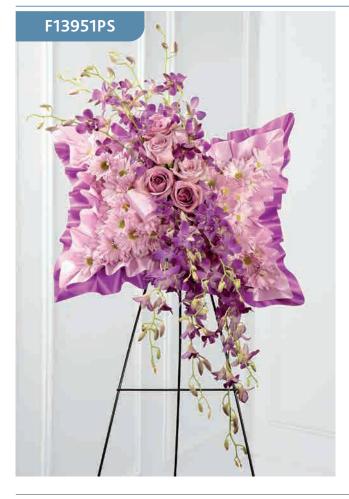

# **Pink Floral Pillow**

Light pink spray chrysanthemums, purple dendrobium orchids and lavender roses are beautifully arranged against a bed of purple and lavender satin to create a stunning presentation. This arrangement bursts with grace and elegance.

### Approximate Product Dimensions:

**36 Stems** Height: 85cm, Width: 50cm