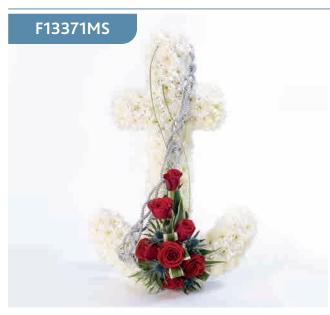

# **Anchor Tribute**

An anchor shaped design using a mass of white double spray chrysanthemums with a feature spray of red short stemmed roses and a contrasting blue eryngium. The tribute is finished with green foliage and a silver cord.

### Approximate Product Dimensions:

**43 Stems** Height: 60cm, Width: 40cm