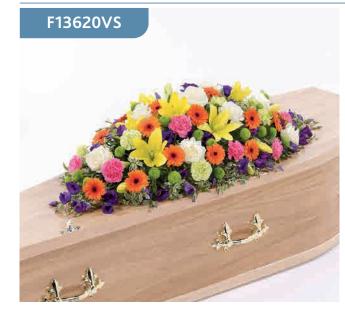

#### Approximate Product Dimensions:

**18 Stems - Standard** Width: 45cm, Length: 92cm

**31 Stems - Large** Width: 50cm, Length: 120cm

**44 Stems - Extra Large** Width: 60cm, Length: 150cm

This bright coffin spray featuring a classic selection of flowers in pink, red and lilac includes large-headed roses, carnations, gerberas and Oriental lilies complemented by luxurious foliages.

Sizes available: Standard, Large, Extra Large

#### **Approximate Product Dimensions:**

**32 Stems - Standard** Width: 45cm, Length: 92cm

**37 Stems - Large** Width: 50cm, Length: 120cm

**42 Stems - Extra Large** Width: 60cm, Length: 150cm