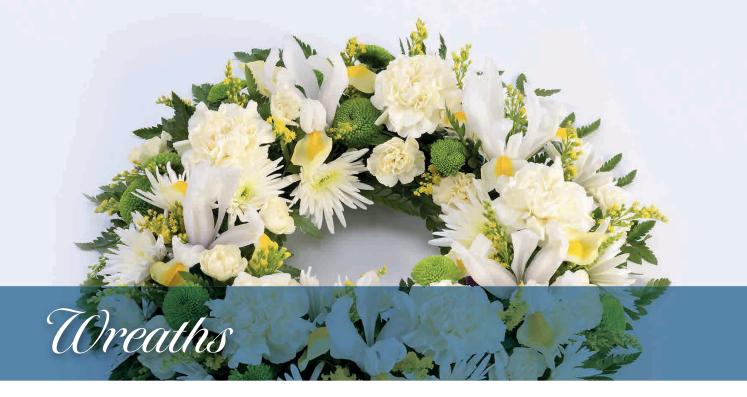

### White Tribute Wreath

Pure white roses, Asiatic lilies, carnations and spray chrysanthemums are beautifully arranged to form an elegant wreath accented wth lush and vibrant greens. This stunning tribute is a wonderful symbol of eternal life.

### **Approximate Product Dimensions:**

**27 Stems** Diameter: 56cm