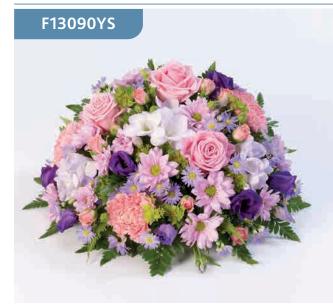

# Classic Posy - Lilac & Pink

A classic selection including large-headed roses, freesias, lisianthus and spray chrysanthemums presented in a posy design.

Sizes available: Standard, Large, Extra Large

### **Approximate Product Dimensions:**

**15 Stems - Standard** Height: 20cm, Width: 30cm

**20 Stems - Large** Height: 25cm, Width: 35cm

**25 Stems - Extra Large** Height: 25cm, Width: 40cm