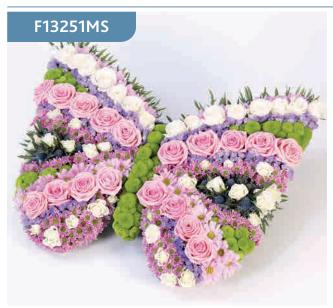

# **Butterfly Tribute**

An array of pinks, lilacs, lime green and white make up this beautiful butterfly-shaped floral tribute. The display features spray chrysanthemums, pink and white roses, blue eryngium, lilac statice and lime green spray chrysanthemums.

### **Approximate Product Dimensions:**

**85 Stems** Length: 50cm, Width: 60cm