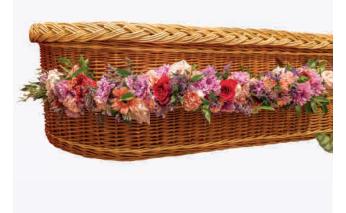

### Pink Coffin Garland

This beautiful pink coffin garland is full of various pink & lilac flowers and textures and is suitable to be attached to either wicker or a regular coffin. The garland is installed by the florist on the day of the funeral.