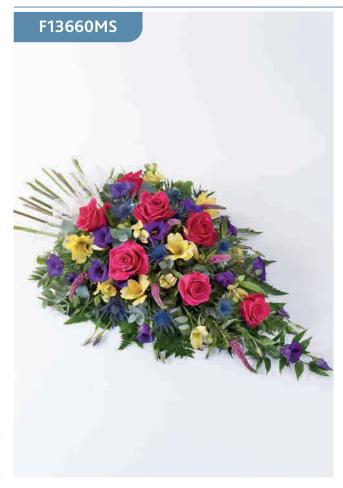

# Woodland Spray

Large-headed roses, lisianthus, alstroemeria and veronica in pretty pinks, lilacs and creams are set off by blue eryngium, luxury foliages and a natural ribbon bow to create this woodland spray.

Sizes available: Standard, Large, Extra Large

#### Approximate Product Dimensions:

**21 Stems - Standard** Length: 75cm, Width: 40cm

**26 Stems - Large** Length: 85cm, Width: 45cm

*31 Stems - Extra Large Length: 95cm, Width: 50cm* 