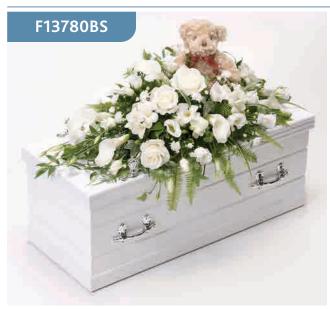

# Children's Casket Spray with Teddy Bear - White

Bramble Bear sits amongst a sea of flowers, creating a fitting tribute. Roses and calla lilies are arranged with freesia, September flowers and lisianthus and finished with China grass, ruscus, ferns and ivy trails.

### Approximate Product Dimensions:

**17 Stems** Length: 70cm, Width: 30cm