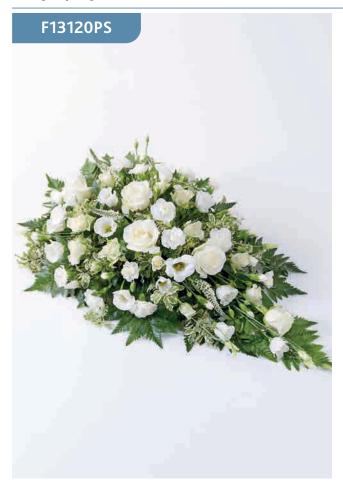

# **Classic Cross - White**

This classic cross is covered with a mass of Spray Chrysanthemums. A spray of roses, freesias and dracaena leaves completes this traditional design

### Sizes available: Standard, Large, Extra Large

### **Approximate Product Dimensions:**

**36 Stems - Standard** Length: 92cm, Width: 45cm

*53 Stems - Large Length: 130cm, Width: 45cm* 

**70 Stems - Extra Large** Length: 160cm, Width: 56cm