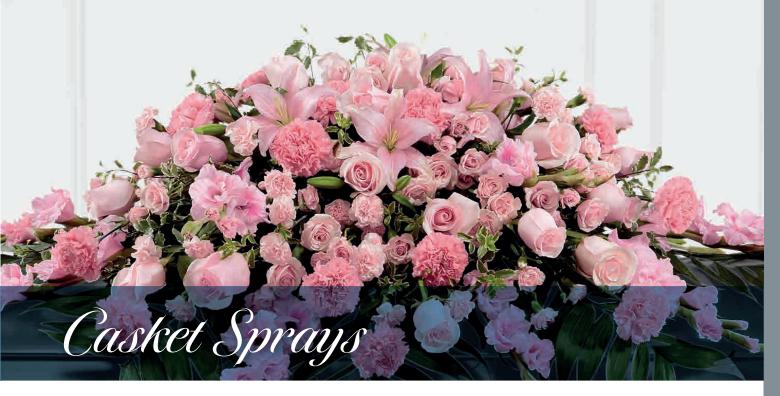

wicker coffin Length*: 14*ft* 

# White Coffin Garland



This beautiful white coffin garland is full of various white and cream flowers and textures and is suitable to be attached to either wicker or a regular coffin. The garland is installed by the florist on the day of the funeral.

Sizes available: Standard Size Wicker Coffin

**Approximate Product Dimensions:** 

**Standard size wicker coffin** Length: 14ft

# Vibrant Coffin Garland



This beautiful vibrant coffin garland is full of various bright colours and textures and is suitable to be attached to either wicker or a regular coffin. The garland is installed by the florist on the day of the funeral.

Sizes available: Standard Size Wicker Coffin

#### **Approximate Product Dimensions:**

*Standard size wicker coffin Length: 14ft* 



# Calla Lily and Orchid Casket Spray



White Dendrobium orchids, white calla lilies, green hydrangea and a variety of lush green leaves are expertly arranged to create a very graceful casket spray.

### **Approximate Product Dimensions:**

**24 Stems** Width: 45cm, Length: 140cm

# Rose, Orchid and Anthurium Casket Spray



A very distinctive casket spray in shades of rich red including roses, carnations, gladioli, anthuriums and orchids along with red hypericum, leucadendron and aspidistra leaves.

### **Approximate Product Dimensions:**

**74 Stems** Width: 45cm, Length: 140cm

### CASKET SPRAYS

### Mixed Casket Spray - Red and Green



Rich red roses and carnations are an eye-catching addition to a bed of white hydrangea, larkspur, antirrhinum, Queen Anne's lace and choice foliage t