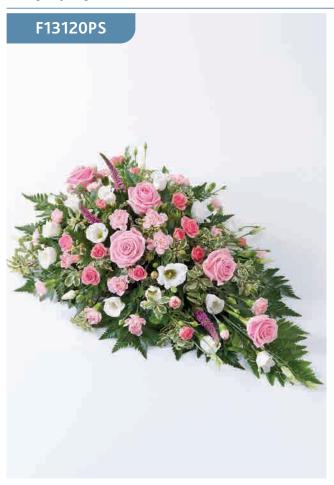

# **Red Rose and Carnation Heart**

A traditional heart-shaped design including roses and spray carnations in rich red complemented by choice foliage.

Sizes available: Standard, Large, Extra Large

### Approximate Product Dimensions:

**24 Stems - Standard** Length: 37cm, Width: 37cm

**38 Stems - Large** Length: 45cm, Width: 45cm

**52 Stems - Extra Large** Length: 52cm, Width: 52cm