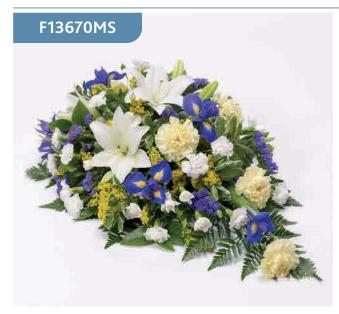

# Pink, White and Lilac Spray

The bold shape of blue irises blend perfectly with the pink and white colours of carnations and spray carnations, spray chrysanthemums and alstroemeria. This is softened by the shape of the foliage to create this teardrop-shaped spray.

Sizes available: Standard, Large, Extra Large

#### **Approximate Product Dimensions:**

**26 Stems - Standard** Length: 70cm, Width: 40cm

**34 Stems - Large** Length: 80cm, Width: 45cm

**42 Stems - Extra Large** Length: 90cm, Width: 50cm