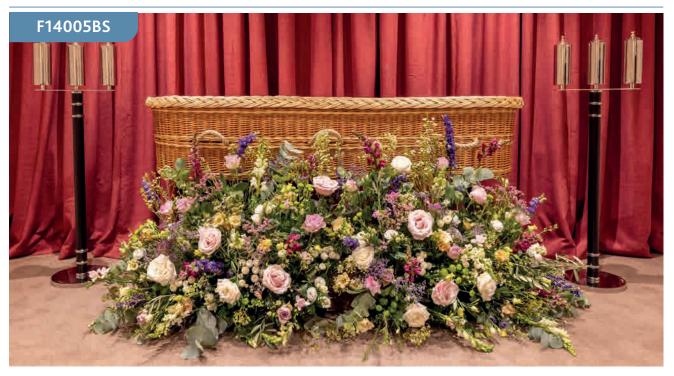

# Pink Garden Coffin Spray

### F14003BS

Rose, Orchid and Calla Lily Coffin Spray

This garden style coffin spray features wild garden foliage and fillers bringing out the beauty of most loved traditional garden flowers such as roses, carnations, gerberas and lisianthus.

#### Sizes available: Standard, Large, Extra Large

#### **Approximate Product Dimensions:**

**Standard** Length: 3ft

**Large** Length: 4ft

**Extra Large** *Length: 5ft* 

This distinctive coffin spray brings together the soft green shades of cymbidium orchids and green anthurium, with delicate pink calla lilies, veronica and large-headed roses. The spray is finished with aspidistra, aralia leaves, palm leaves and China grass.