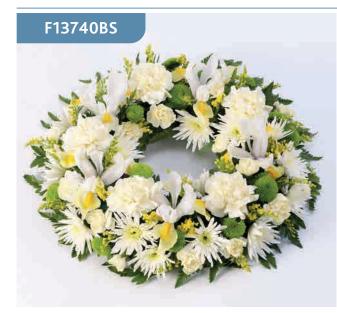

# Classic Wreath - Yellow & Cream

A classic selection of flowers including irises, carnations and spray chrysanthemums nestled into this traditional circular wreath.

Sizes available: Standard, Large, Extra Large

### **Approximate Product Dimensions:**

**19 Stems - Standard** Length: 38cm, Width: 38cm

**28 Stems - Large** Length: 44cm, Width: 44cm

**37 Stems - Extra Large** Length: 50cm, Width: 50cm