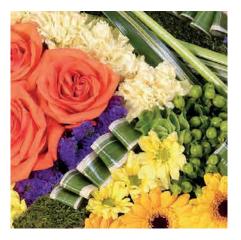

# Pink Rose, Lily and Gladioli Service Arrangement

The beautiful arrangement is an exquisite display of serene wishes and grace. Soft pink roses, alstroemeria and carnations are arranged amongst pink Oriental lilies and white gladioli, along with lush greens.

This item includes a vase which is for hire and will be collected by the Florist at your convenience.

### **Approximate Product Dimensions:**

**29 Stems** Height: 90cm, Width: 60cm