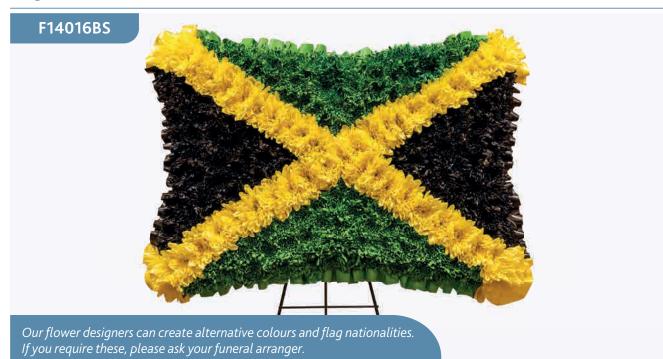

# Jamaican Themed Casket Spray

This Jamaican themed spray is carefully designed to represent the colours of the national flag. Featuring seasonal yellow blooms, sprayed flowers in black and various green textures. This tribute can be customised to the colours of other national flags.

### Sizes available: Standard, Large, Extra Large

### **Approximate Product Dimensions:**

**Standard** Length: 3ft

**Large** Length: 4ft

**Extra Large** Length: 5ft