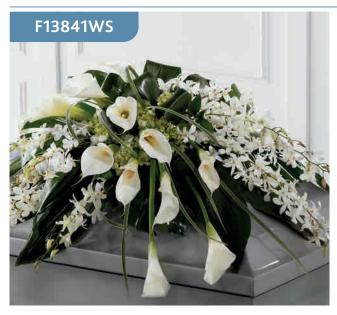

# Calla Lily and Orchid Casket Spray

White Dendrobium orchids, white calla lilies, green hydrangea and a variety of lush green leaves are expertly arranged to create a very graceful casket spray.

### **Approximate Product Dimensions:**

**24 Stems** Width: 45cm, Length: 140cm