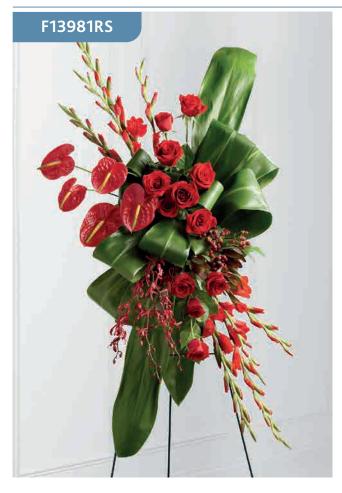

# **Contemporary Standing Spray**

This dramatic standing spray is a real expression of feeling. Brilliant red roses, gladioli, anthurium, aranthera orchids and hypericum berries create an exquisite arrangement offset by bright green folded ti and aspidistra leaves.

### **Approximate Product Dimensions:**

**32 Stems** Height: 125cm, Width: 90cm