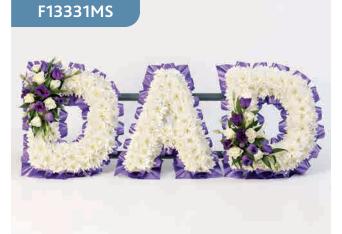

# DAD Tribute

A mass of white double spray chrysanthemums is finished with delicate sprays of roses and lisianthus in white and purple to create this Dad tribute.

### Approximate Product Dimensions:

**42 Stems** Width: 90cm, Height: 30cm

Our Floral designers can create alternative letters and names, in a range of colours to choose from. If you require a bespoke, named tribute please contact our dedicated Customer Care Team.