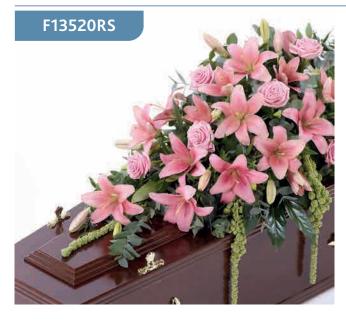

# Rose and Eryngium Coffin Spray

A selection of pink and white roses are arranged with stunning pink Oriental lilies, blue eryngium, white spray chrysanthemums, lilac September flowers and a selection of foliage to create this beautiful coffin spray.

Sizes available: Standard, Large, Extra Large

### **Approximate Product Dimensions:**

**32 Stems - Standard** Width: 45cm, Length: 92cm

*50 Stems - Large Width: 50cm, Length: 120cm* 

**68 Stems - Extra Large** Width: 60cm, Length: 150cm