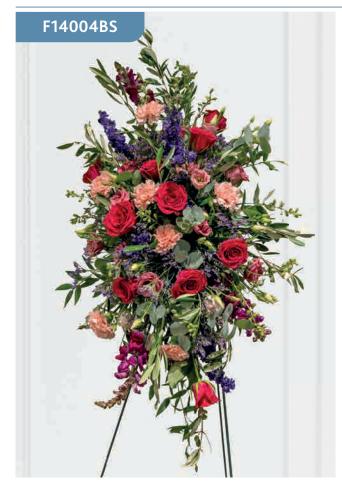

#### Approximate Product Dimensions:

**18 Stems - Standard** Width: 45cm, Length: 92cm

**31 Stems - Large** Width: 50cm, Length: 120cm

**44 Stems - Extra Large** Width: 60cm, Length: 150cm

This bright coffin spray featuring a classic selection of flowers in pink, red and lilac includes large-headed roses, carnations, gerberas and Oriental lilies complemented by luxurious foliages.