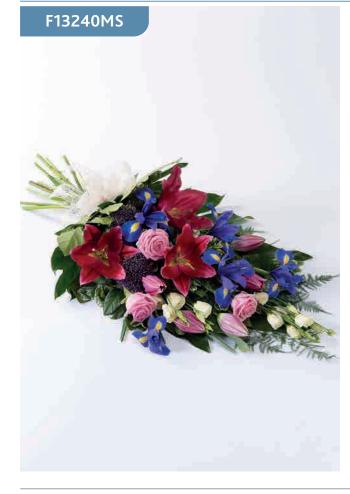

# Pink, White and Lilac Spray

The bold shape of blue irises blend perfectly with the pink and white colours of carnations and spray carnations, spray chrysanthemums and alstroemeria. This is softened by the shape of the foliage to create this teardrop-shaped spray.

Sizes available: Standard, Large, Extra Large

#### **Approximate Product Dimensions:**

**26 Stems - Standard** Length: 70cm, Width: 40cm

**34 Stems - Large** Length: 80cm, Width: 45cm

**42 Stems - Extra Large** Length: 90cm, Width: 50cm