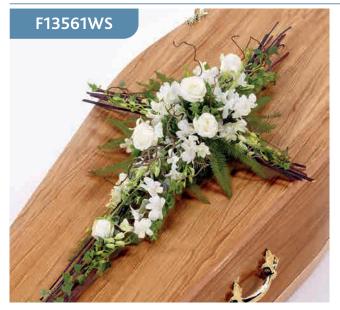

# **Petite Cross**

# F13161WS

### Approximate Product Dimensions:

**22 Stems** Length: 60cm, Width: 40cm