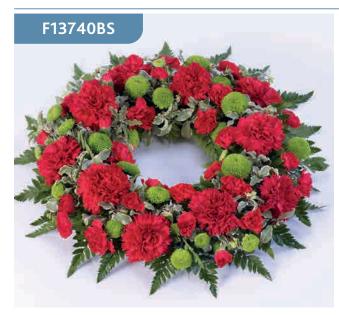

# Classic Wreath - Red & Green

A classic selection of flowers including irises, carnations and spray chrysanthemums nestled into this traditional circular wreath.

Sizes available: Standard, Large, Extra Large

### **Approximate Product Dimensions:**

**19 Stems - Standard** Length: 38cm, Width: 38cm

**28 Stems - Large** Length: 44cm, Width: 44cm

**37 Stems - Extra Large** Length: 50cm, Width: 50cm