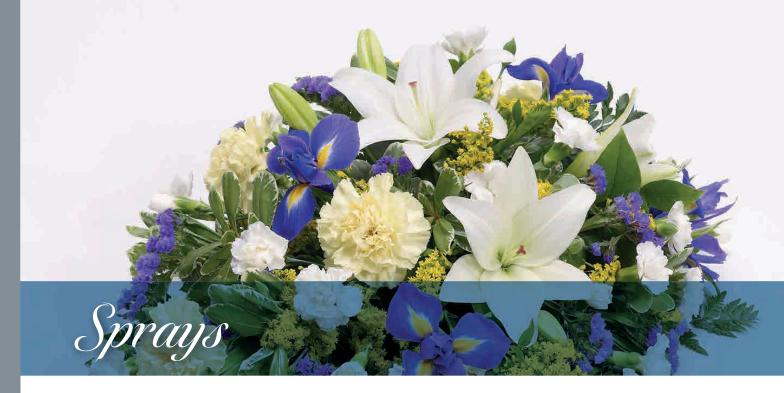

# Pink, White and Lilac Spray

The bold shape of blue irises blend perfectly with the pink and white colours of carnations and spray carnations, spray chrysanthemums and alstroemeria. This is softened by the shape of the foliage to create this teardrop-shaped spray.

Sizes available: Standard, Large, Extra Large

#### **Approximate Product Dimensions:**

**26 Stems - Standard** Length: 70cm, Width: 40cm

**34 Stems - Large** Length: 80cm, Width: 45cm

**42 Stems - Extra Large** Length: 90cm, Width: 50cm