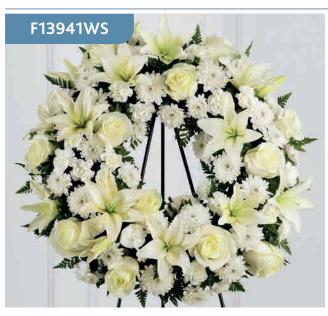

### White Tribute Wreath

Pure white roses, Asiatic lilies, carnations and spray chrysanthemums are beautifully arranged to form an elegant wreath accented wth lush and vibrant greens. This stunning tribute is a wonderful symbol of eternal life.

Price includes wire easel stand.

### **Approximate Product Dimensions:**

**27 Stems** Diameter: 56cm