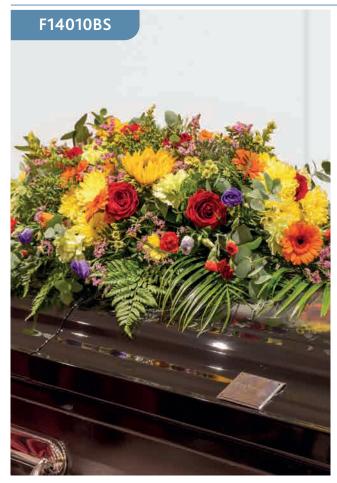

# Vibrant Casket Spray

This bright stunning spray is carefully design choosing the most beautiful seasonal bright flowers and various textures of foliages.

Sizes available: Standard, Large, Extra Large

#### Approximate Product Dimensions:

**Standard** *Length: 3ft* 

**Large** Length: 4ft

**Extra Large** Length: 5ft