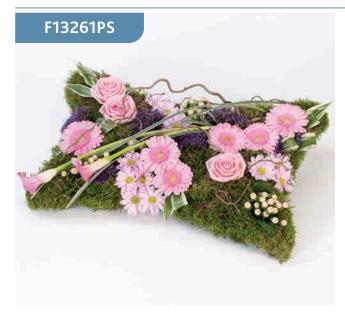

# **Pink Floral Pillow**

Light pink spray chrysanthemums, purple dendrobium orchids and lavender roses are beautifully arranged against a bed of purple and lavender satin to create a stunning presentation. This arrangement bursts with grace and elegance.

Price includes wire easel stand.

### Approximate Product Dimensions:

**36 Stems** Height: 85cm, Width: 50cm