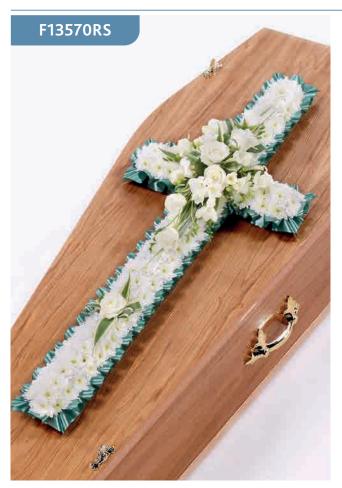

# **Classic Cross - White**

This classic cross is covered with a mass of Spray Chrysanthemums. A spray of roses, freesias and dracaena leaves completes this traditional design

### Sizes available: Standard, Large, Extra Large

### **Approximate Product Dimensions:**

**36 Stems - Standard** Length: 92cm, Width: 45cm

*53 Stems - Large Length: 130cm, Width: 45cm* 

**70 Stems - Extra Large** Length: 160cm, Width: 56cm