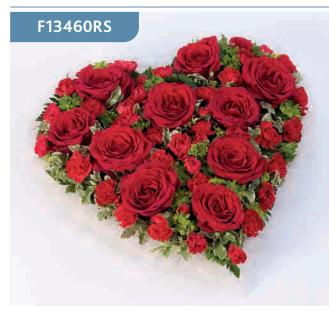

# **Red Rose and Carnation Heart**

A traditional heart-shaped design including roses and spray carnations in rich red complemented by choice foliage.

Sizes available: Standard, Large, Extra Large

### Approximate Product Dimensions:

**24 Stems - Standard** Length: 37cm, Width: 37cm

**38 Stems - Large** Length: 45cm, Width: 45cm

**52 Stems - Extra Large** Length: 52cm, Width: 52cm