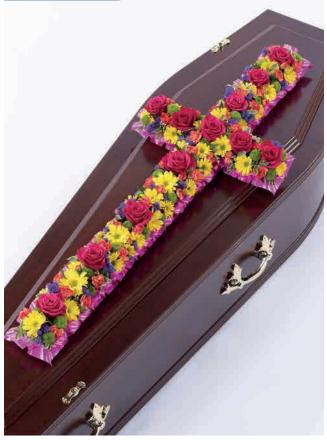

# **Classic Cross - Vibrant**

A classic cross covered with a mass of roses, spray carnations, spray chrysanthemums and September flower.

Sizes available: Standard, Large, Extra Large

### **Approximate Product Dimensions:**

**29 Stems - Standard** Length: 92cm, Width: 45cm

**42 Stems - Large** Length: 130cm, Width: 45cm

**55 Stems - Extra Large** Length: 160cm, Width: 56cm