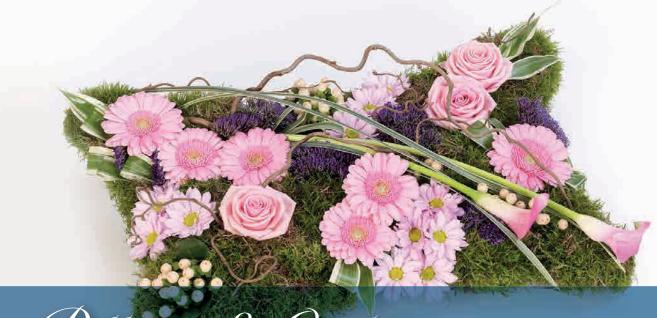

idistra and aralia leaves are nestled amongst large-headed pink roses to create this stunning sheaf which is finished with delicate white September flower and foliage.

### **Approximate Product Dimensions:**

**15 Stems** Width: 40cm, Length: 68cm

# **Classic Rose Sheaf - White**



*Elegant folded aspidistra and aralia leaves are nestled amongst large-headed white roses to create this stunning sheaf which is finished with delicate white September flower and foliage.* 

### Approximate Product Dimensions:

**15 Stems** Width: 40cm, Length: 68cm

# Calla Lily Sheaf



Classic white calla lilies tied with a natural ribbon are complemented by folded aspidistra leaves and dracaena to create this contemporary sheaf.

### Approximate Product Dimensions:

**5 Stems** Width: 30cm, Length: 70cm



# Pillows & Cushions

# Woodland Pillow



This pillow-shaped design has a woodland theme and includes pink large-headed roses, germini and spray chrysanthemums along with calla lilies and twisted hazel amongst an array of greenery.

### Approximate Product Dimensions:

**18 Stems** Length: 30cm, Width: 55cm

# **Classic White Pillow**



A classic pillow-shaped design created using a mass of white double spray chrysanthemums and finished with a spray of white large-headed roses and purple dendrobium orchids.

### Approximate Product Dimensions:

42 Stems Length: 30cm, Width: 55cm

# **Classic White Cushion**



# **Contemporary Cushion - Pink**



A classic cushion-shaped design created using a mass of white double spray chrysanthemums and finished with a spray of cerise roses and white