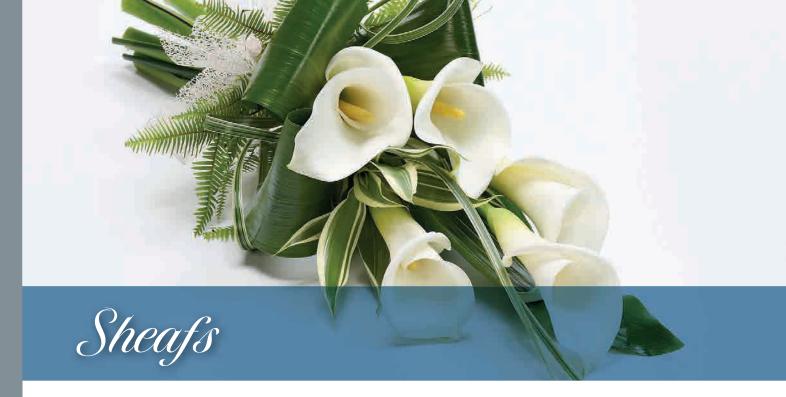

# Calla Lily Sheaf

Classic white calla lilies tied with a natural ribbon are complemented by folded aspidistra leaves and dracaena to create this contemporary sheaf.

### Approximate Product Dimensions:

**5 Stems** Width: 30cm, Length: 70cm