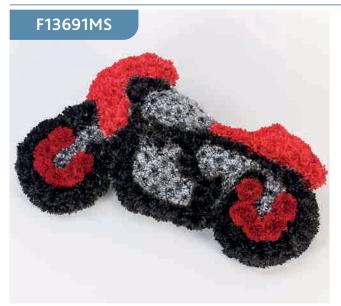

# Motorcycle Tribute

Pay tribute to their love of motorcycles with this distinctive floral display. The motorbike is covered in a bed of fresh red carnations and white double spray chrysanthemums and finished with silver, red and black spray colours.

### **Approximate Product Dimensions:**

**64 Stems** Width: 78cm, Length: 46cm