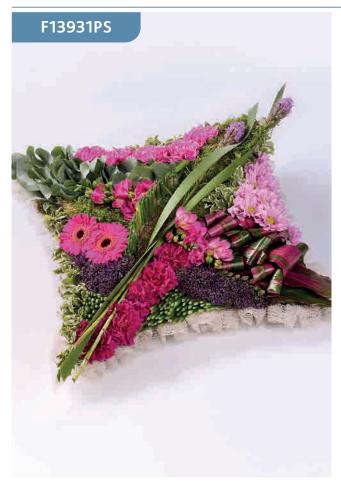

# **Contemporary Cushion - Vibrant**

# F13231MS

This striking contemporary cushion-shaped design features a selection of flowers in vibrant yellow, orange, purple and pink and includes roses, germini, carnations and statice. The design is completed with sweeping calla lilies and veronica.

### Approximate Product Dimensions:

**37 Stems** Length: 45cm, Width: 45cm