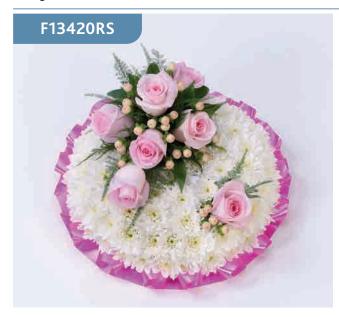

### Pastel Heart - Pink & White

A heart-shaped design including roses, spray roses, lisianthus, spray carnations and scented freesia.

### Approximate Product Dimensions:

**20 Stems** Length: 40cm, Width: 40cm