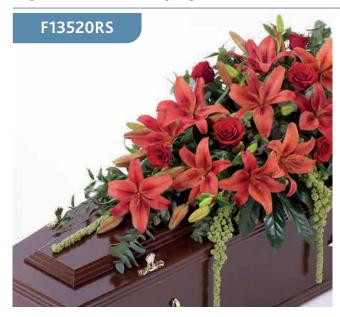

# Lily & Rose Coffin Spray - Red

# Lily & Rose Coffin Spray - White

This striking coffin display features a selection of fresh red Asiatic lilies and large-headed roses. The flowers are carefully arranged with amaranthus, ruscus, eucalyptus and aralia leaves.

#### **Approximate Product Dimensions:**

**26 Stems - Standard** Width: 45cm, Length: 120cm

**33 Stems - Large** Width: 50cm, Length: 150cm

**40 Stems - Extra Large** Width: 60cm, Length: 180cm

This striking coffin display features a selection of fresh white Asiatic lilies and large-headed roses. The flowers are carefully arranged with amaranthus, ruscus, eucalyptus and aralia leaves.