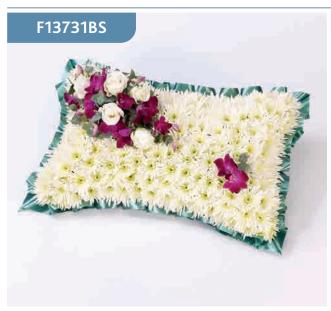

# **Classic White Pillow**

A classic pillow-shaped design created using a mass of white double spray chrysanthemums and finished with a spray of white large-headed roses and purple dendrobium orchids.

### Approximate Product Dimensions:

42 Stems Length: 30cm, Width: 55cm