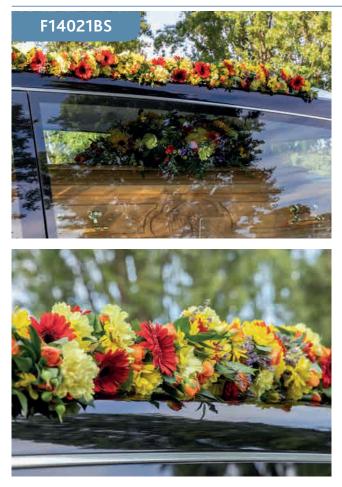

Approximate Product Dimensions:

Length: 14ft for both rails (7ft per rail)

Hearse Rails Garland - Vibrant

This beautiful hearse garland is packed with various flowers and textures. Featuring most loved traditional blooms such as chrysanthemums, roses, gerberas, carnations and gypsophila also known as baby breath.

Approximate Product Dimensions:

Length: 14ft for both rails (7ft per rail)