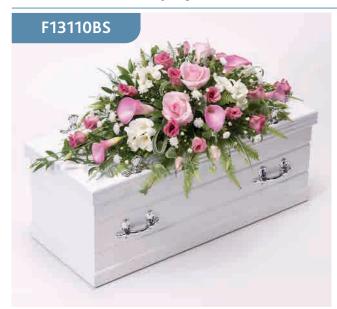

# Pink Rose, Lily and Gladioli Service Arrangement

The beautiful arrangement is an exquisite display of serene wishes and grace. Soft pink roses, alstroemeria and carnations are arranged amongst pink Oriental lilies and white gladioli, along with lush greens.

This item includes a vase which is for hire and will be collected by the Florist at your convenience.

### **Approximate Product Dimensions:**

**29 Stems** Height: 90cm, Width: 60cm