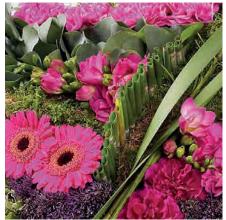

#### Approximate Product Dimensions:

**18 Stems - Standard** Width: 45cm, Length: 92cm

**31 Stems - Large** Width: 50cm, Length: 120cm

**44 Stems - Extra Large** Width: 60cm, Length: 150cm

This bright coffin spray featuring a classic selection of flowers in pink, red and lilac includes large-headed roses, carnations, gerberas and Oriental lilies complemented by luxurious foliages.