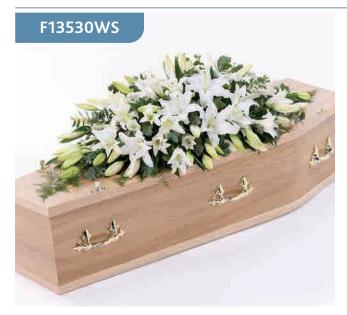

# Lily Coffin Spray - White

A blanket of Oriental white lilies is beautifully complemented by an array of luxurious deep green leaves to create this simple but striking coffin spray.

Sizes available: Standard, Large, Extra Large