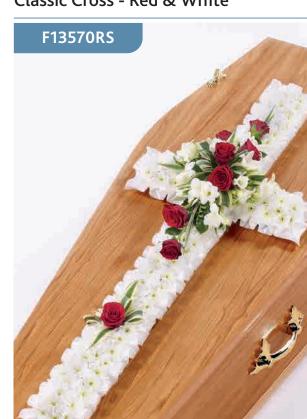

# Classic Cross - Red & White

This classic cross is covered with a mass of Spray Chrysanthemums. A spray of roses, freesias and dracaena leaves completes this traditional design

Sizes available: Standard, Large, Extra Large

### Approximate Product Dimensions:

**36 Stems - Standard** Length: 92cm, Width: 45cm

*53 Stems - Large Length: 130cm, Width: 45cm* 

**70 Stems - Extra Large** Length: 160cm, Width: 56cm