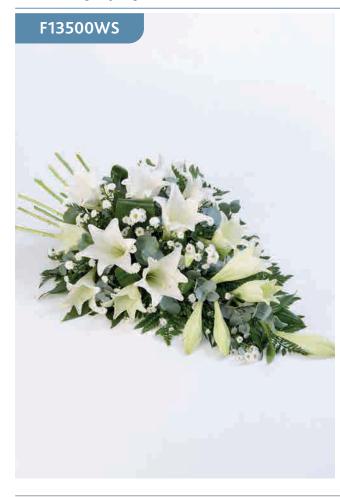

### White Lily Spray

*Classic white Longiflorum lilies are beautifully complemented by white September flower and choice foliages to create this elegant spray.* 

### Sizes available: Standard, Large, Extra Large

#### **Approximate Product Dimensions:**

**9 Stems - Standard** Length: 85cm, Width: 40cm

**11 Stems - Large** Length: 95cm, Width: 50cm

**13 Stems - Extra Large** Length: 105cm, Width: 65cm