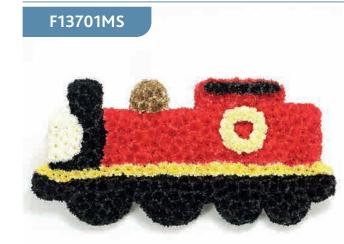

# **Train Tribute**

This train tribute is covered in a bed of fresh white double spray chrysanthemums, yellow spray chrysanthemums and yellow spray carnations and finished with gold, red, yellow and black spray colours.

### **Approximate Product Dimensions:**

**85 Stems** Length: 44cm, Width: 90cm