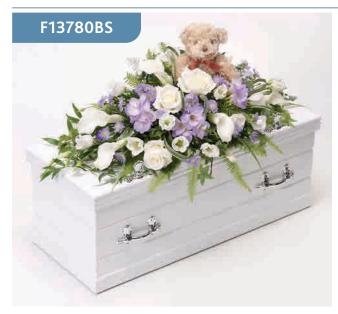

# Children's Casket Spray with Teddy Bear - Blue & Lilac

Bramble Bear sits amongst a sea of flowers, creating a fitting tribute. Roses and calla lilies are arranged with freesia, September flowers and lisianthus and finished with China grass, ruscus, ferns and ivy trails.

### Approximate Product Dimensions:

**17 Stems** Length: 70cm, Width: 30cm