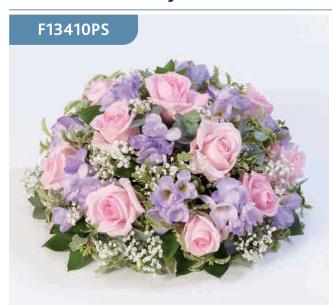

# Rose and Freesia Posy - Yellow & White

# F13410PS

Roses and scented freesia are nestled amongst choice foliage in this classic posy design.

Sizes available: Standard, Large, Extra Large

### Approximate Product Dimensions:

**21 Stems - Standard** Height: 20cm, Width: 30cm

**32 Stems - Large** Height: 20cm, Width: 40cm

**243 Stems - Extra Large** Height: 20cm, Width: 50cm