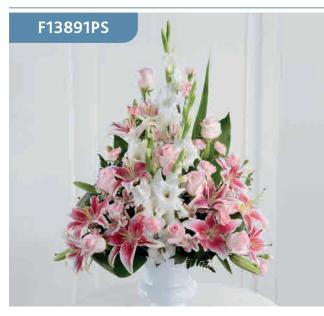

# Pink Rose, Lily and Gladioli Service Arrangement

The beautiful arrangement is an exquisite display of serene wishes and grace. Soft pink roses, alstroemeria and carnations are arranged amongst pink Oriental lilies and white gladioli, along with lush greens.

This item includes a vase which is for hire and will be collected by the Florist at your convenience.

### **Approximate Product Dimensions:**

**29 Stems** Height: 90cm, Width: 60cm