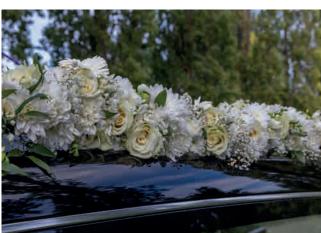

# Hearse Rails Garland - White

This beautiful hearse garland is packed with various flowers and textures. Featuring most loved traditional blooms such as chrysanthemums, roses, gerberas, carnations and gypsophila also known as baby breath.

Approximate Product Dimensions:

Length: 14ft for both rails (7ft per rail)

Hearse Rails Garland - Vibrant

This beautiful hearse garland is packed with various flowers and textures. Featuring most loved traditional blooms such as chrysanthemums, roses, gerberas, carnations and gypsophila also known as baby breath.