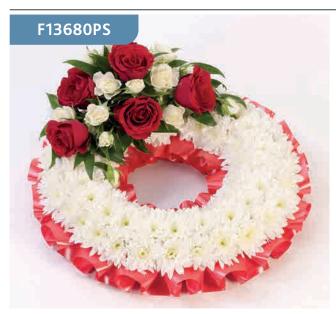

# Traditional Wreath - Red & White

A classic circular wreath covered with a mass of white double spray chrysanthemums and finished with a red and white spray of roses and finished with a red ribbon trim.

Sizes available: Standard, Large, Extra Large

### **Approximate Product Dimensions:**

**28 Stems - Standard** Length: 38cm, Width: 38cm

**38 Stems - Large** Length: 44cm, Width: 44cm

**48 Stems - Extra Large** Length: 50cm, Width: 50cm