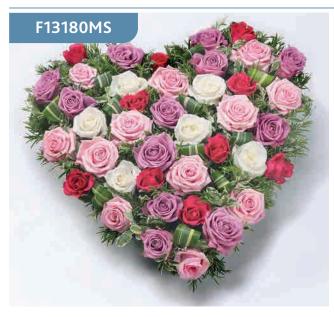

# Mixed Rose Heart - Mixed

Large-headed roses and short-Stemmed roses are nestled into a solid heart shape amongst asparagus fern and pittosporum.

### Approximate Product Dimensions:

**40 Stems** Length: 55cm, Width: 50cm