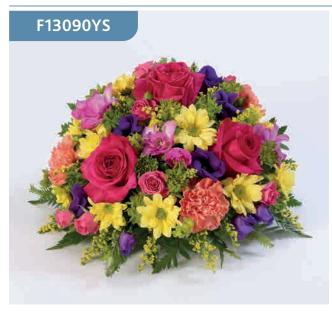

# **Classic Posy - Vibrant**

A classic selection including large-headed roses, freesias, lisianthus and spray chrysanthemums presented in a posy design.

Sizes available: Standard, Large, Extra Large

### **Approximate Product Dimensions:**

**15 Stems - Standard** Height: 20cm, Width: 30cm

**20 Stems - Large** Height: 25cm, Width: 35cm

**25 Stems - Extra Large** Height: 25cm, Width: 40cm