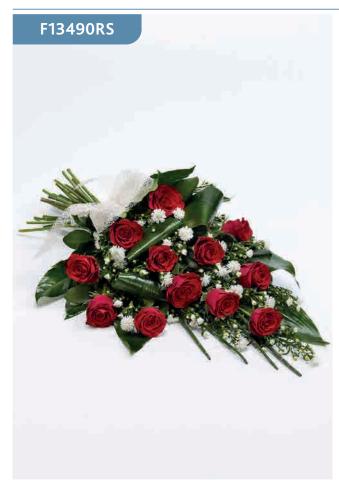

### Simple Rose Sheaf - Red

Large-headed red roses are presented with aralia leaves, French ruscus and eucalyptus to create this simple, classic rose sheaf.

### Approximate Product Dimensions:

6 Stems Width: 34cm, Length: 60cm