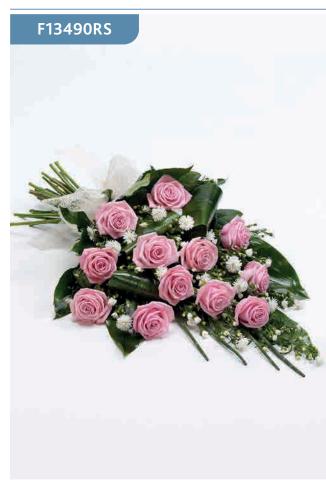

### Simple Rose Sheaf - Red

Large-headed red roses are presented with aralia leaves, French ruscus and eucalyptus to create this simple, classic rose sheaf.

### Approximate Product Dimensions:

6 Stems Width: 34cm, Length: 60cm

### Approximate Product Dimensions:

**6 Stems** Width: 34cm, Length: 60cm

Large-headed pink roses are presented with aralia leaves, French ruscus and eucalyptus to create this simple, classic rose sheaf.

### Approximate Product Dimensions:

**6 Stems** Width: 34cm, Length: 60cm