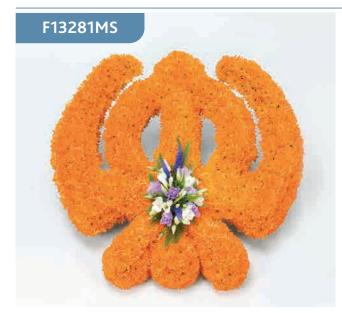

# Khanda Sikh Tribute

A mass of orange double spray chrysanthemums forms the Khanda tribute which is finished with a spray of white freesias, lilac lisianthus and blue veronica.

### **Approximate Product Dimensions:**

**57 Stems** Length: 62cm, Width: 58cm