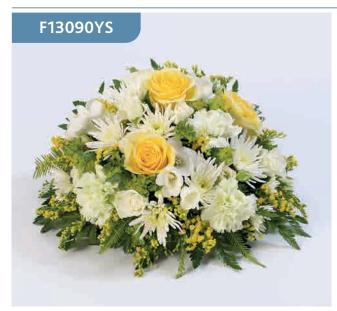

# Classic Posy - Yellow & White

A classic selection including large-headed roses, freesias, lisianthus and spray chrysanthemums presented in a posy design.

Sizes available: Standard, Large, Extra Large

### **Approximate Product Dimensions:**

**15 Stems - Standard** Height: 20cm, Width: 30cm

**20 Stems - Large** Height: 25cm, Width: 35cm

**25 Stems - Extra Large** Height: 25cm, Width: 40cm