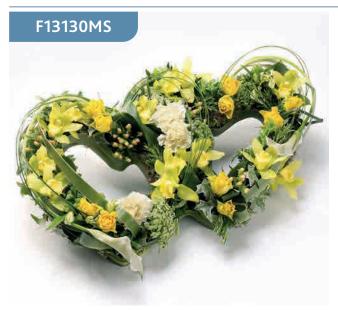

# Double Heart Tribute - Mixed

Mini cymbidium orchids, carnations, alstroemeria, shortstemmed roses and hypericum are nestled into two open heart shapes. Loops of steel grass complete this elegant design.

### **Approximate Product Dimensions:**

**28 Stems** Length: 50cm, Width: 60cm