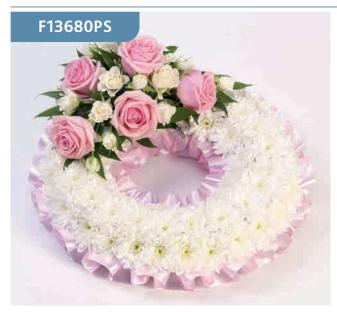

# Traditional Wreath - Pink & White

A classic circular wreath covered with a mass of white double spray chrysanthemums and finished with a pink and white spray of roses and finished with a pink ribbon trim.

Sizes available: Standard, Large, Extra Large

### **Approximate Product Dimensions:**

28 Stems - Standard Length: 38cm, Width: 38cm

**38 Stems - Large** Length: 44cm, Width: 44cm

**48 Stems - Extra Large** Length: 50cm, Width: 50cm