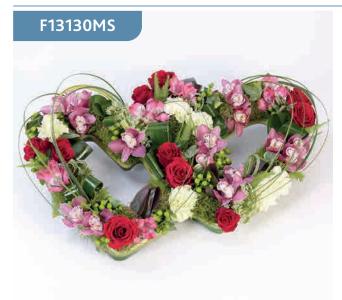

# Double Heart Tribute - Mixed

Mini cymbidium orchids, carnations, alstroemeria, shortstemmed roses and hypericum are nestled into two open heart shapes. Loops of steel grass complete this elegant design.

### **Approximate Product Dimensions:**

**28 Stems** Length: 50cm, Width: 60cm