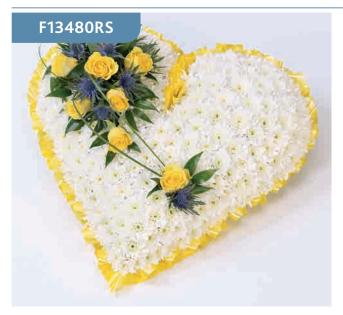

# Heart Casket Adornment

This white heart shaped tribute is a simple and very graceful design. Three perfect cream large-headed roses trimmed with China grass are carefully set on a bed of delicate white gypsophila flowers.

### Approximate Product Dimensions:

**10 Stems** Width: 25cm, Length: 25cm

Pastel Heart - Lilac & White

A heart-shaped design including roses, spray roses, lisianthus, spray carnations and scented freesia.