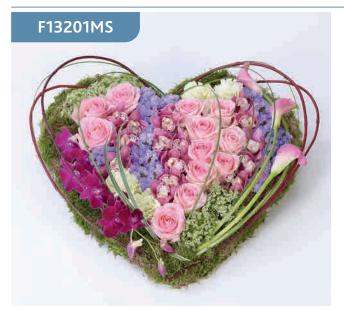

# **Contemporary Heart**

This heart-shaped design including large-headed roses, carnations and cymbidium and dendrobium orchids is given a contemporary feel with sweeping pink calla lilies, cornus and steel grass.

### **Approximate Product Dimensions:**

**28 Stems** Length: 50cm, Width: 50cm