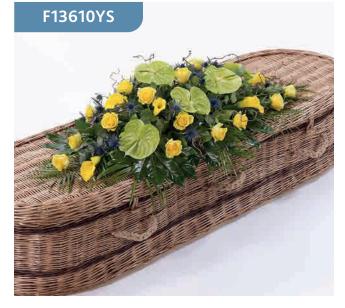

### Pink Coffin Garland

This beautiful pink coffin garland is full of various pink & lilac flowers and textures and is suitable to be attached to either wicker or a regular coffin. The garland is installed by the florist on the day of the funeral.

Sizes available: Standard Size Wicker Coffin

#### **Approximate Product Dimensions:**

*Standard size wicker coffin Length*: 14*ft* 