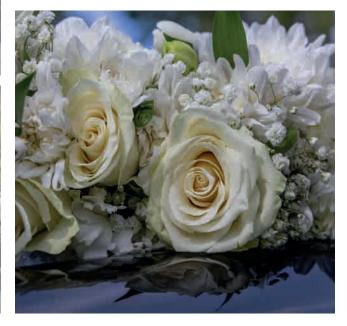

# Hearse Rails Garland - White

This beautiful hearse garland is packed with various flowers and textures. Featuring most loved traditional blooms such as chrysanthemums, roses, gerberas, carnations and gypsophila also known as baby breath.

Approximate Product Dimensions:

Length: 14ft for both rails (7ft per rail)

Hearse Rails Garland - Vibrant

This beautiful hearse garland is packed with various flowers and textures. Featuring most loved traditional blooms such as chrysanthemums, roses, gerberas, carnations and gypsophila also known as baby breath.