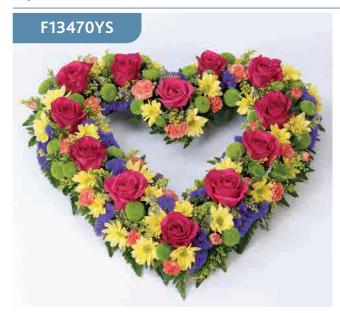

# **Open Heart - Vibrant**

This open heart arrangement includes fresh roses, spray chrysanthemums, spray carnations and statice with solidago, pittosporum and leather leaf.

### Approximate Product Dimensions:

**31 Stems** Length: 56cm, Width: 56cm