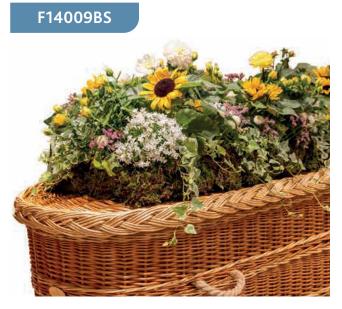

### Garden Planted Spray

A long lasting coffin spray is composed from seasonal plants and foliages. This particular tribute can be planted in the garden after the ceremony, acting as keepsake and remembrance. The colours and variations can be personalised.

Sizes available: Standard, Large, Extra Large

#### **Approximate Product Dimensions:**

**Standard** Length: 3ft

*Large Length: 4ft Extra Large Length: 5ft* 