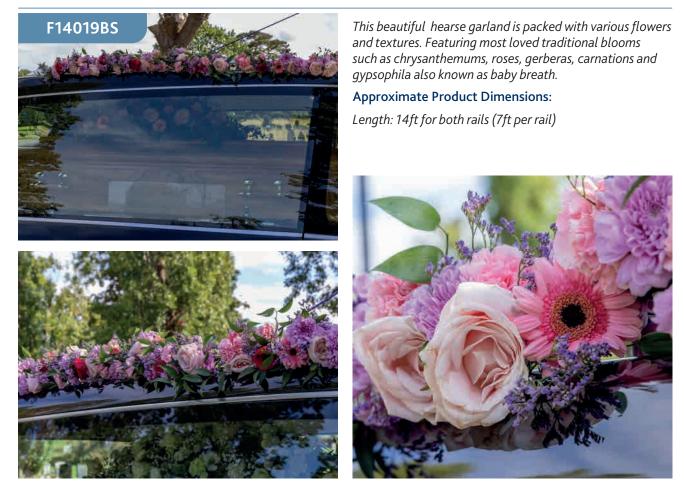

# Hearse Rails Garland - White

This beautiful hearse garland is packed with various flowers and textures. Featuring most loved traditional blooms such as chrysanthemums, roses, gerberas, carnations and gypsophila also known as baby breath.

Approximate Product Dimensions:

Length: 14ft for both rails (7ft per rail)

Hearse Rails Garland - Vibrant

This beautiful hearse garland is packed with various flowers and textures. Featuring most loved traditional blooms such as chrysanthemums, roses, gerberas, carnations and gypsophila also known as baby breath.