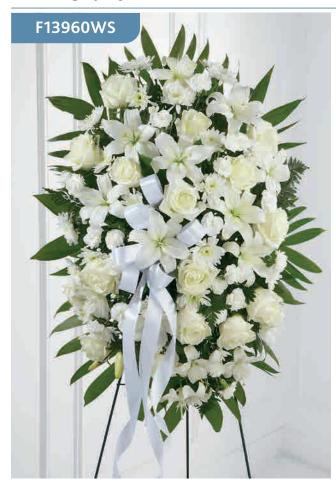

### Standing Spray - White

This exquisite standing spray in white and green includes roses, Asiatic lilies, spray chrysanthemums and spray carnations arranged amongst palm fronds and lush greens accented by white satin ribbon. This standing spray will make a truly beautiful addition to the service.

### **Approximate Product Dimensions:**

**25 Stems - Standard** Height: 80cm, Width: 50cm

**32 Stems - Large** Height: 85cm, Width: 55cm

**39 Stems - Extra Large** Height: 90cm, Width: 55cm

This beautiful standing spray is a rich and colourful way to express your love and devotion. A stunning arrangement in shades of red includes roses, carnations, spray carnations and gerbera with white spray chrysanthemums and lush greens accented by red satin ribbon, this standing spray will make a truly beautiful addition to the service.