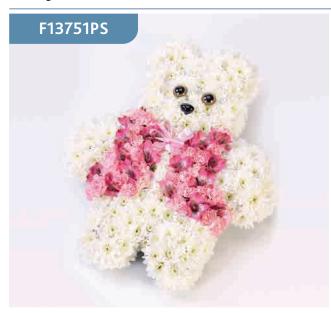

nthemums and yellow spray carnations and finished with gold, red, yellow and black spray colours.

### **Approximate Product Dimensions:**

**85 Stems** Length: 44cm, Width: 90cm

# Motorcycle Tribute



Pay tribute to their love of motorcycles with this distinctive floral display. The motorbike is covered in a bed of fresh red carnations and white double spray chrysanthemums and finished with silver, red and black spray colours.

### **Approximate Product Dimensions:**

**64 Stems** Width: 78cm, Length: 46cm



# Teddy Bear Tribute - Blue



Double spray chrysanthemums, spray carnations, eryngium and statice are used to create this blue and white design shaped like a teddy bear.

### **Approximate Product Dimensions:**

**29 Stems** Length: 55cm, Width: 45cm

# Teddy Bear Tribute - Pink



Double spray chrysanthemums, spray carnations and alstroemeria are used to create this pink and white design shaped like a teddy bear.

### **Approximate Product Dimensions:**

**36 Stems** Length: 55cm, Width: 45cm

# **Petite Cross**

# F13161WS



### Approximate Product Dimensions:

**22 Stems** Length: 60cm, Width: 40cm



# Baby Spray - Pink



A beautiful tribute for a baby, this pretty spray features large-headed roses, spray carnations and spray roses, interspersed with Veronica and lisianthus. It is finished with leather leaf and pittosporum.

### Approximate Product Dimensions:

**17 Stems** Length: 60cm, Width: 30cm

# CHILDREN'S FLOWERS

# Baby Spray - White



A beautiful tribute for a baby, this pretty spray features large-headed roses, spray carnations and spray roses, in