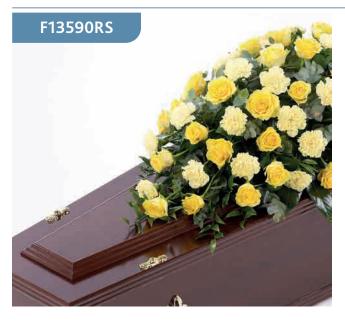

# Rose and Carnation Coffin Spray - Yellow

Large-headed yellow roses combine with carnations and luxurious foliages to create this traditional coffin spray.

Sizes available: Standard, Large, Extra Large

#### **Approximate Product Dimensions:**

**48 Stems - Standard** Width: 45cm, Length: 92cm

**72 Stems - Large** Width: 50cm, Length: 120cm

**96 Stems - Extra Large** Width: 60cm, Length: 150cm