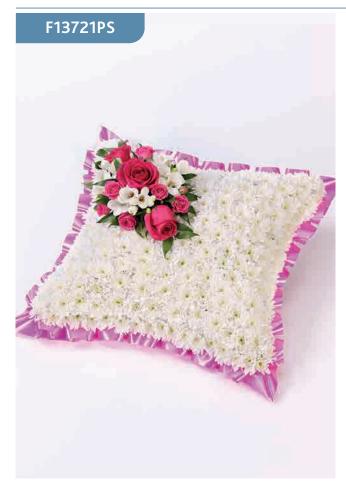

# **Contemporary Cushion - Pink**

A classic cushion-shaped design created using a mass of white double spray chrysanthemums and finished with a spray of cerise roses and white freesias and a pink ribbon trim.

# Approximate Product Dimensions:

**32 Stems** Length: 45cm, Width: 45cm

This striking contemporary cushion-shaped design features a selection of flowers in pinks and purples and includes liatris, carnations, germini, freesia and chrysanthemums.