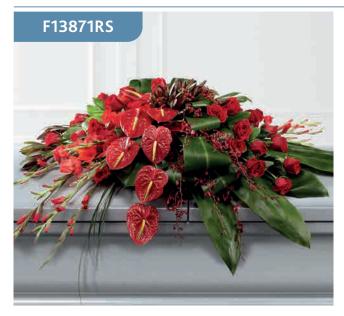

# Rose, Orchid and Anthurium Casket Spray

A very distinctive casket spray in shades of rich red including roses, carnations, gladioli, anthuriums and orchids along with red hypericum, leucadendron and aspidistra leaves.

### **Approximate Product Dimensions:**

**74 Stems** Width: 45cm, Length: 140cm