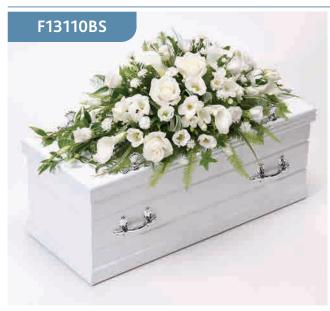

# Children's Casket Spray - Pink

This delicate casket spray arrangement includes pure calla lilies and large-headed roses contrasted with sweetly fragrant freesia, September flowers and lisianthus. The display is trimmed with China grass, ruscus, asparagus fern and ivy trails.

### **Approximate Product Dimensions:**

**17 Stems** Length: 70cm, Width: 30cm