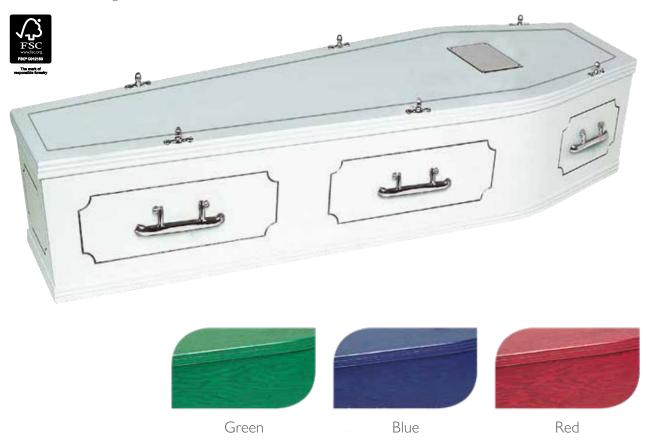

#### The Oxford

Oak style veneer coffin engraved with contrasting fine panel details (in gold or silver). Choose from our standard colours of White, Green, Red or Blue. All are Forest Stewardship Council accredited and FFMA certified.

Any customised colour can be achieved from the Dulux range.

Matching Ash Caskets available in any colour