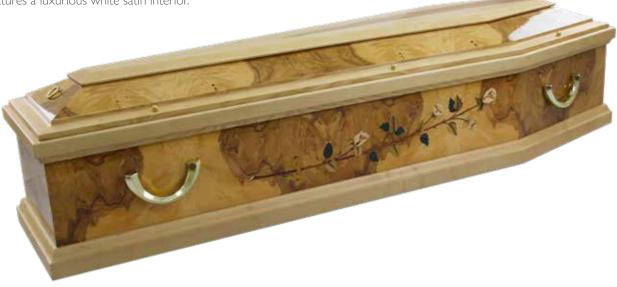

## Royal

The Royal is a solid white walnut coffin with an intricate rose stem detailed inlaid on the sides. Solid brass handles are available or electro brass plastic suitable for cremation. The Royal also features a luxurious white satin interior.