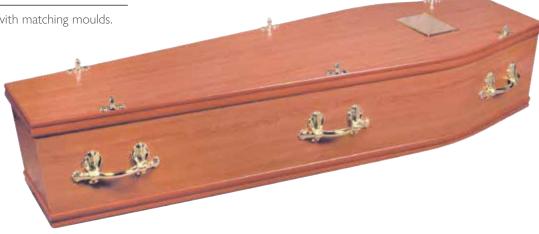

al national and regional standards in line with its mission: evaluates, accredits and monitors certification bodies which verify the use of FSC standards and provides training and information. For further information visit www. fsc.org



J. C Atkinson has been accredited with the ISO 14001 standard, the internationally recognised mark for the environmental management of businesses. It prescribes controls for those activities that have an effect on the environment. These include the use of natural resources, handling and treatment of waste and energy consumption.



# Simple Range

# Hastings

A limed oak effect with matching moulds.



## Newcastle

An oak veneer style coffin with veneered matching moulds.



# Morpeth







# Collingwood Cherry

A cherry effect with matching moulds.





# Longsdale

A mahogany effect with matching moulds.





# Standard Range

#### Lindisfarne



## Grampian



# Collingwood Solid



#### Ascot



# Bamburgh



### Hexham



# Imperial

A solid larch hardwood coffin designed with a shaped raised lid and subtle profiled sides. Polished to high gloss finish. Solid brass handles are available or electro brass plastic suitable for cremation. Lined with a



## Royal

The Royal is a solid white walnut coffin with an intricate rose stem detailed inlaid on the sides. Solid brass handles are available or electro brass plastic suitable for cremation. The Royal also features a luxurious white satin interior.



#### The Vatican

A solid wood coffin, carefully carved with a striking 'Last Supper' feature panel to the sides. Polished to a high glo