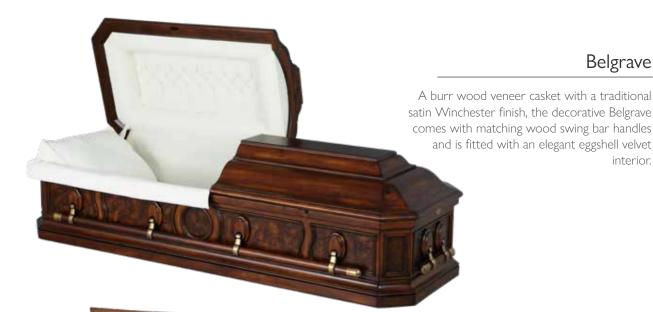

#### Harvest Oak

Belgrave

interior.

A solid oak wood casket with a lovely natural satin harvest finish, the Harvest Oak comes with matching wood bar handles and is fitted with a delicate rosetan crepe interior.