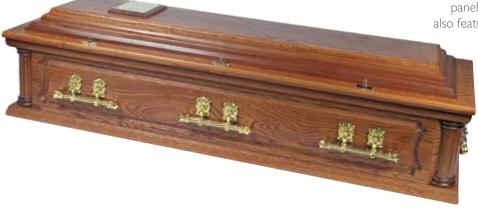

#### Traditional Coffins and Caskets

Our range of traditional coffins covers many styles and materials, from standard styles of coffins and caskets in solid or veneered wood to more elaborate styles with intricate panelled sides and raised lids.

### Buckingham

A superior, hand-crafted solid Mahogany timber English-style casket. The Buckingham has a raised, hinged split lid with panelled sides, pillared corners, electro-brass handles and fittings, with a polished finish.

### The Canterbury

A solid oak English casket with a single piece raised lid and refined decorative panels to the sides and the ends. It also features decorative corner pillars.

#### The Ripon

A solid oak casket with decorative panels to the sides, feature corner pillars and a swing raised lid. F.S.C. Oak may be specified if required..