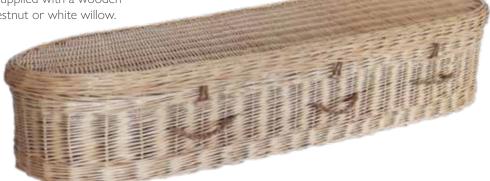

#### Chestnut Willow Traditional

Hand-woven, chestnut willow (wicker) coffin in a traditional shape. Can be supplied with a wooden nameplate. Available in chestnut or white willow.