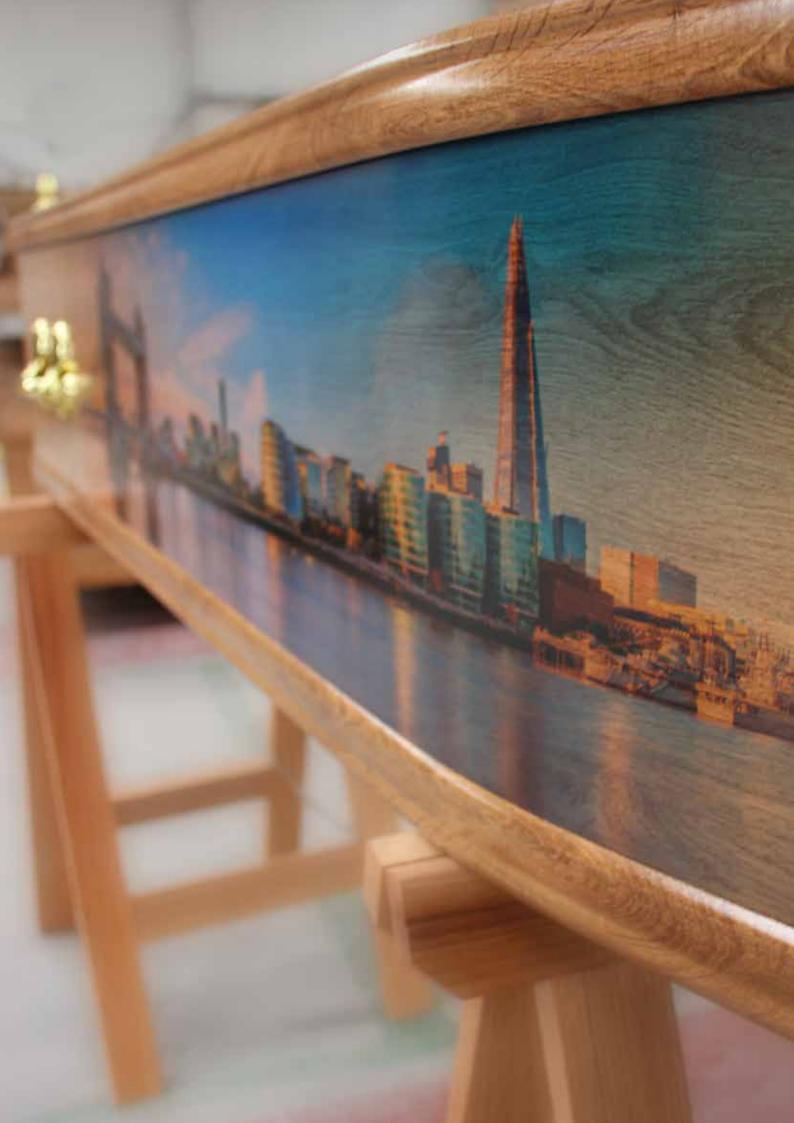

#### Affordable Personalisation - An industry first....

Using the latest print technology, we have created a unique / never seen before product that can be fully customisable on the sides and ends of a standard traditional oak coffin.

ANY design can be PRINTED directly onto the wood, offering a high quality, tailor-made coffin. Available in two styles...

Have a family picture printed directly onto the head end of the coffin.

Personalise the sides and foot end with words, badges, icons, illustrations and more.

#### Favourite places....

A favourite place can often conjure up memories of a loved one's past, perhaps displaying a place that held special meaning for them, or a location where they enjoyed spending time.

#### Personal photographs....

Personal photographs help to convey those special moments to commemorate and remember a life.