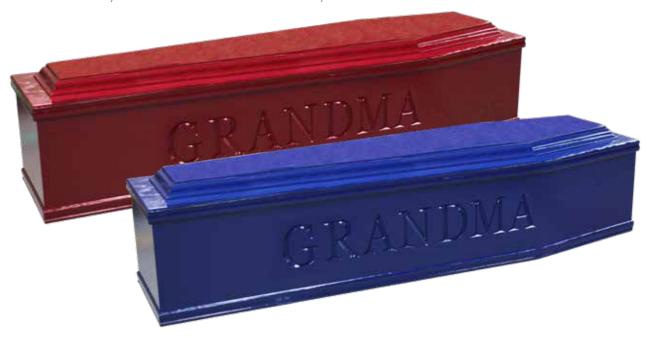

#### Choose to have words....

Some families may wish to include names or words on the coffin design, for a more sentimental and personal touch. It can often express an emotion or sentiment that celebrates the life of your loved one.