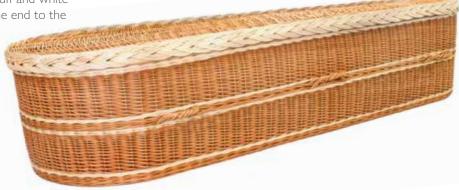

# Woodland / Eco Range

Willows

\*5 working days production time

# The Whitby Woodland

Handle options;

Bar

Rope

Rings