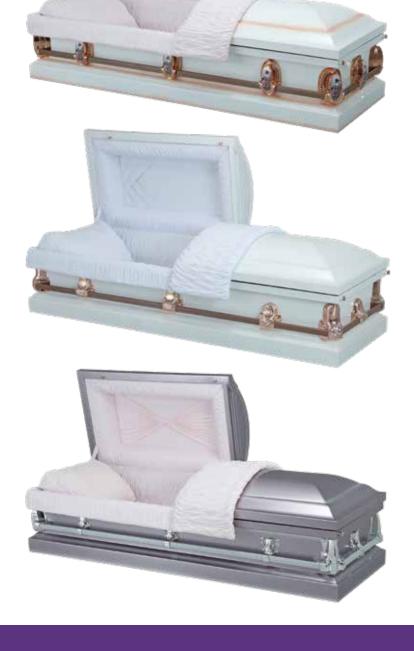

#### Traditional Coffins and Caskets

Our range of traditional coffins covers many styles and materials, from standard styles of coffins and caskets in solid or veneered wood to more elaborate styles with intricate panelled sides and raised lids.

A range of genuine American caskets, provided exclusively to us in partnership with Aurora Caskets. Made in a variety of solid woods and metals, with a range of decorative finishes.

A selection of coffins from each category (e.g. Heartwood, Country Range, Reflections Picture Coffins) have had a full life cycle analysis to understand their impact on the environment. We believe this enables their "green" claims to satisfy the Advertising Standard Authority (ASA) and the Committee of Advertising Practice (CAP) code..