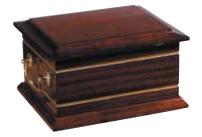

# American Style Wood Caskets

#### Princeton

Viscount

an almond velvet interior.

Senate

white velvet interior.

A solid mahogany casket in a majestic high gloss cherry finish, the Princeton comes with a beautiful hand-carved decorative lid, matching wood bar handles and is fitted with a white velvet interior.