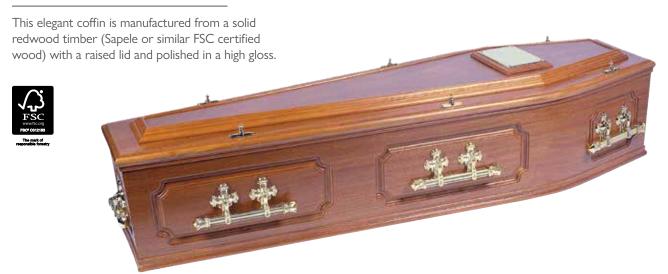

#### Traditional Coffins and Caskets

Our range of traditional coffins covers many styles and materials, from standard styles of coffins and caskets in solid or veneered wood to more elaborate styles with intricate panelled sides and raised lids.