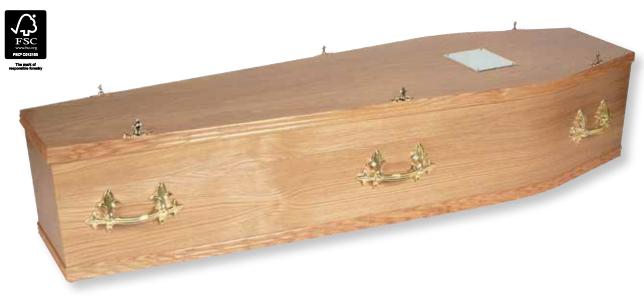

#### Traditional Coffins and Caskets

Our range of traditional coffins covers many styles and materials, from standard styles of coffins and caskets in solid or veneered wood to more elaborate styles with intricate panelled sides and raised lids.