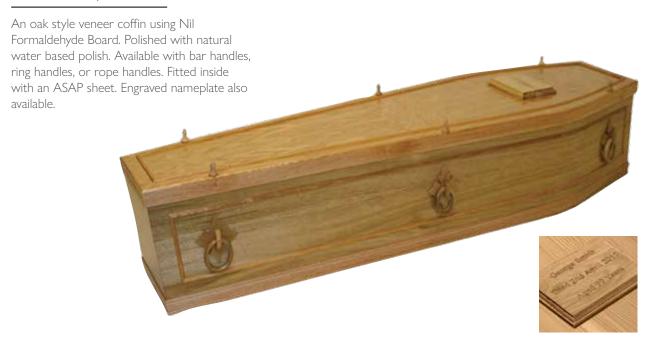

#### Traditional Coffins and Caskets

Our range of traditional coffins covers many styles and materials, from standard styles of coffins and caskets in solid or veneered wood to more elaborate styles with intricate panelled sides and raised lids.