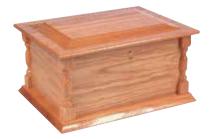

### Heartwood™ Ashes Caskets

The Heartwood ashes caskets are superbly constructed and finished to an exceptional standard.

They are made from solid oak, pine, light and dark mahogany or paulownia, which is a light weight, sustainable and fast growing alternative to oak. Double ashes caskets are also available for all.