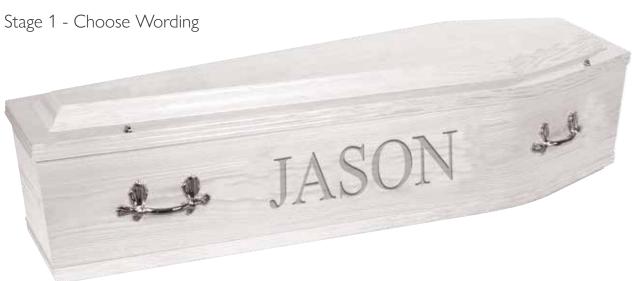

# Coffins and Caskets

Choosing an appropriate coffin or casket which means something to you will help with the bereavement process and it is an important but necessary part of your funeral arrangement.

We have many different options available each offering a unique set of features, but before choosing it is perhaps worth taking a look back at the life of your loved one as this may point to the type of coffin or casket that would best represent their unique life. Were they for instance interested in the environment? Or perhaps they had a love of their garden or were a lifelong supporter of a football club, or maybe they were a very traditional person that liked things just so.

#### Choose to have words....

Some families may wish to include names or words on the coffin design, for a more sentimental and personal touch. It can often express an emotion or sentiment that celebrates the life of your loved one.