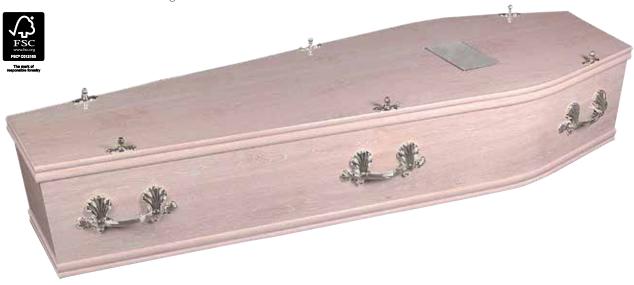

#### Traditional Coffins and Caskets

Our range of traditional coffins covers many styles and materials, from standard styles of coffins and caskets in solid or veneered wood to more elaborate styles with intricate panelled sides and raised lids.