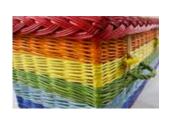

#### Rainbow Traditional

Available in our traditional or oval shape. The Rainbow coffin is woven using coloured willow.