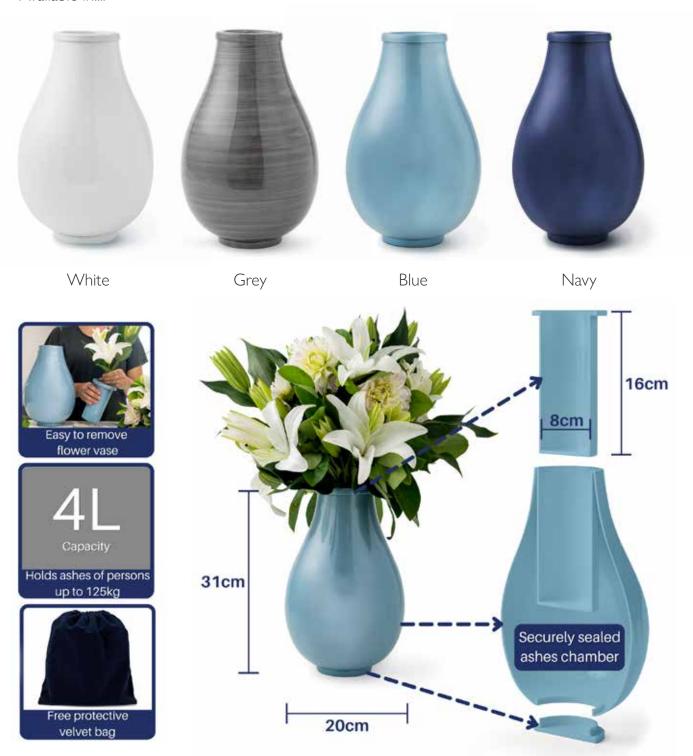

## Memorial Vase Urn

Keep your loved one close by your side in the centre of your home. The Memorial Vase Urn is a full size cremation urn with the appearance and functionality of a beautiful flower vase.

Flowers are often used as an extension of our emotions, from our deepest sympathy to the greatest joy. And sometimes they just let people know we are thinking about them. Displaying flowers in the Memorial Vase Urn, made from durable Aluminium that won't break, provides a physical medium to connect with your loved one and celebrate their life.

#### Available in....