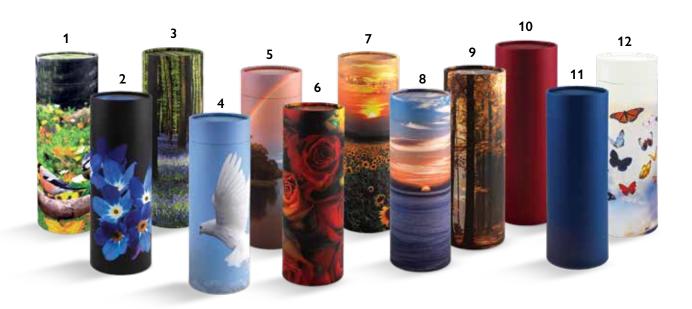

## Scatter Tubes

These tubes for scattering come in four sizes (9cm in height with 65ml in capacity, 13.5cm with 380ml, 25cm with 1860ml or 37cm with 3790ml) and are designed and engineered to simplify the scattering process. The tubes are durable, dignified and simple. They do not contain metal or plastic components and can be recycled or composted after use. Each features a convenient removable lid and a perforated "push in" tab that opens easily prior to scattering.

- 1. Garden Birds\*\*
- 3. Bluebell Wood
- 5. Rainbow
- 7. Sunflower
- 9. Autumn
- **11.** Navy\*

- 2. Forget-Me-Not
- **4.** Ascending Dove
- **6.** Roses
- 8. Ocean Sunset
- 10. Burgundy\*
- 12. Butterflies\*\*