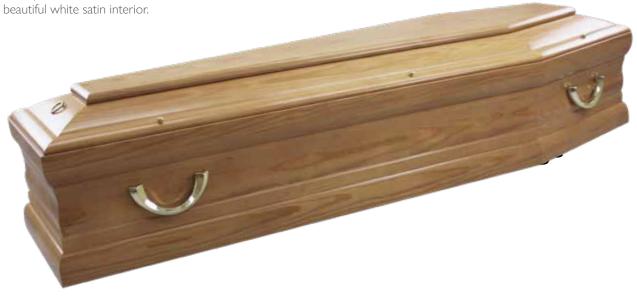

for those activities that have an effect on the environment. These include the use of natural resources, handling and treatment of waste and energy consumption.



# Simple Range

# Hastings

A limed oak effect with matching moulds.



## Newcastle

An oak veneer style coffin with veneered matching moulds.



# Morpeth







# Collingwood Cherry

A cherry effect with matching moulds.





# Longsdale

A mahogany effect with matching moulds.





# Standard Range

#### Lindisfarne



## Grampian



# Collingwood Solid



#### Ascot



# Bamburgh



### Hexham



# Imperial

A solid larch hardwood coffin designed with a shaped raised lid and subtle profiled sides. Polished to high gloss finish. Solid brass handles are available or electro brass plastic suitable for cremation. Lined with a



## Royal

The Royal is a solid white walnut coffin with an intricate rose stem detailed inlaid on the sides. Solid brass handles are available or electro brass plastic suitable for cremation. The Royal also features a luxurious white satin interior.



#### The Vatican

A solid wood coffin, carefully carved with a striking 'Last Supper' feature panel to the sides. Polished to a high gloss finish. Solid brass handles are available or electro brass plastic suitable for cremation. Fitted with a beautiful satin



#### The Winchester

A traditional coffin made using a solid oak veneer over medium density fibre board. A delightful 'Last Supper' feature panel is found on the sides, and comes with a raised lid. Polished in a rich Teak colour with a gloss finish, the coffin is fitted with a love