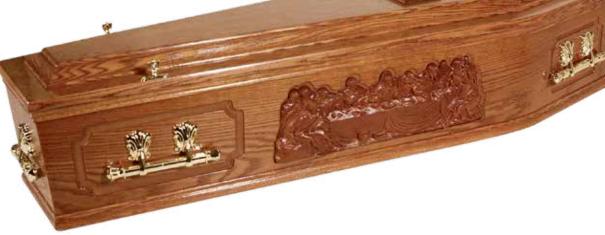

#### The Winchester

A traditional coffin made using a solid oak veneer over medium density fibre board. A delightful 'Last Supper' feature panel is found on the sides, and comes with a raised lid. Polished in a rich Teak colour with a gloss finish, the coffin is fitted with a lovely satin interior. Solid brass handles are available or electro brass plastic suitable for cremation. The Winchester is shown here with electro brass handles and crucifix.