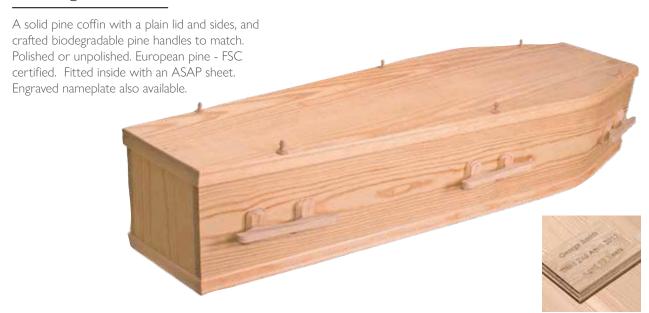

#### Traditional Coffins and Caskets

Our range of traditional coffins covers many styles and materials, from standard styles of coffins and caskets in solid or veneered wood to more elaborate styles with intricate panelled sides and raised lids.