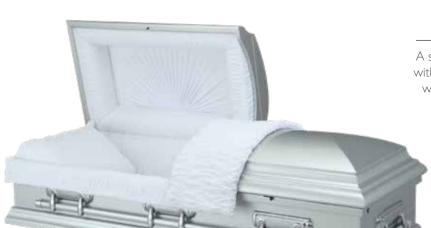

# A solid mahogany casket in high gloss bistro walnut finish, the imposing Viscount comes with matching wood bar handles and is fitted with



#### Harvest Oak

Belgrave

interior.

A solid oak wood casket with a lovely natural satin harvest finish, the Harvest Oak comes with matching wood bar handles and is fitted with a delicate rosetan crepe interior.



A solid paulownia wood casket with a beautiful high gloss walnut finish, the Passion of Christ comes With matching fixed bar handles and is fitted with a delicate rosetan crepe interior. The inside of the casket lid can show a replica of the Last Supper painting.





#### Essence White

A solid alder wood casket in elegant white with a high gloss finish, the Essence comes with matching bar handles and a delicate white crepe interior.



#### **Essence Silver**

A solid alder wood casket in elegant silver with a high gloss finish, the Essence comes with matching bar handles and a delicate white crepe interior. Also available in blue as below,



#### Eurocraft

A smaller version of the Stewart, this solid paulownia wood casket has a splendid high gloss sangria finish and comes with matching wood bar handles and a delicate rosetan crepe interior.



# American Style Metal Caskets

# Classic Copper

A solid copper casket in brown with a natural brush finish, the reassuringly traditional Classic Copper is fitted with contrasting bar handles, decorative corner panels and an almond velvet interior.



#### Paragon Gold

A solid bronze casket with a black natural brush finish, the standout Paragon Gold has a wonderful two-tone