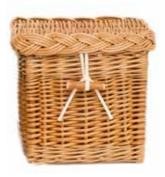

## Traditional Water Hyacinth Coffin

Traditional coffin shape and created with a strong inner wooden frame with a hand woven water hyacinth outer shell. Comes with a natural unbleached calico lining. Also available in a half round shape.

#### Traditional Golden Wicker

Traditional coffin shape and constructed with a soft wood albasia frame and either a golden or grey wicker weave outer.

Also available in Grey Wicker.