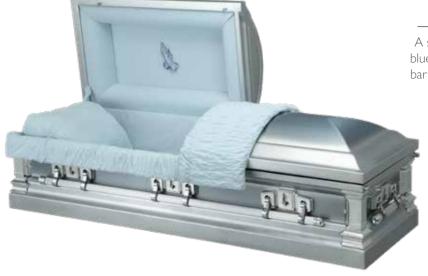

#### Blue Rise

A silver stainless steel casket in a luminous blue brush, the Blue Rise is fitted with bold bar handles and supports and comes fitted with a sky blue velvet interior.