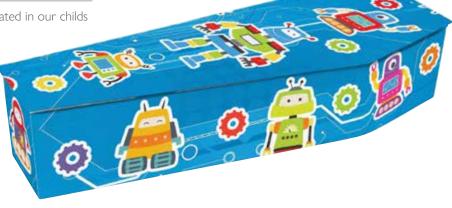

### Child's Reflections® - My Robot

Any customised design can be created in our childs range.