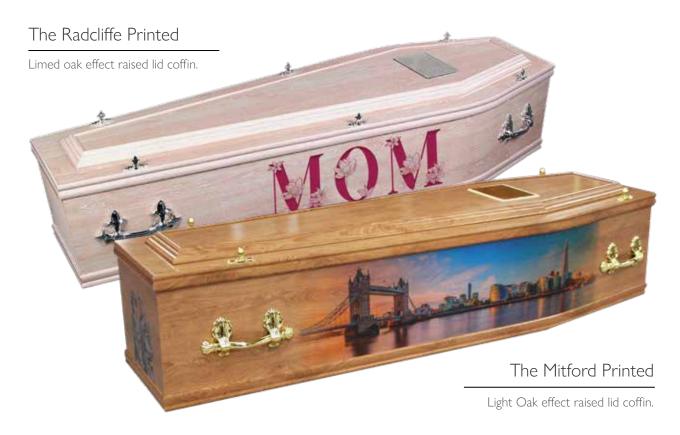

#### Affordable Personalisation - An industry first....

Using the latest print technology, we have created a unique / never seen before product that can be fully customisable on the sides and ends of a standard traditional oak coffin.

ANY design can be PRINTED directly onto the wood, offering a high quality, tailor-made coffin. Available in two styles...

Have a family picture printed directly onto the head end of the coffin.

Personalise the sides and foot end with words, badges, icons, illustrations and more.

#### Choose to have words....

Some families may wish to include names or words on the coffin design, for a more sentimental and personal touch. It can often express an emotion or sentiment that celebrates the life of your loved one.