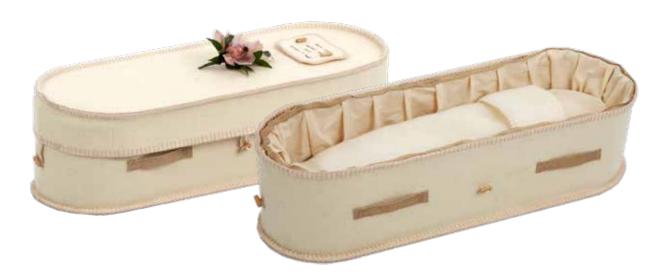

# Natural Legacy Childs Woollen Coffins

Natural Legacy offers a contemporary style with comfortable handling. Each coffin or ashes casket is completed with a personalised hand embroidered woollen name plate.