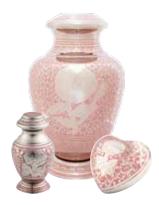

## Metal Urns & Keepsakes

These brass urns are made by skilled artisans in Northern India, using traditional methods to mould and carve the metal into intricately designed pieces that really sparkle

#### Blue Harvest

Urn - Can contain up to 4.6 litres Mini Urn - H6 x D5cm Heart - H7 x W8 x D5cm

#### Marble White

Urn - Can contain up to 4.6 litres Mini Urn - H6 x D5cm Heart - H7 x W8 x D5cm

#### Pink Rose

Urn - Can contain up to 4.6 litres Mini Urn - H8 x D4cm Heart - H7 x W8 x D5cm

#### White Rose

Urn - Can contain up to 4.6 litres Mini Urn - H6 x D5cm Heart - H7 x W8 x D5cm

Luce Candle Urn

A beautiful white fibreglass urn with a candle holder offering a highly decorative, but also very long-lasting and robust.