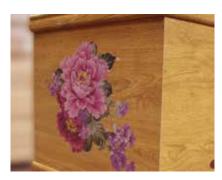

# Floral Tributes

Floral tributes have a long association with funeral arrangements and as such it is not surprising that picture coffins that utilise flowers in their design have become a popular choice. These floral designs offer a softer, more colourful alternative to a traditional wood coffin and can hold special significance. Poppies are well known for their link to remembrance, while daffodils can signify re-birth and renewal.