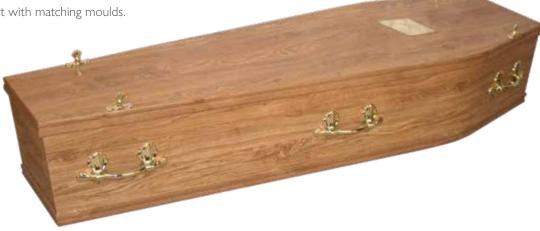

he world's forest. FSC develops supports and promotes international national and regional standards in line with its mission: evaluates, accredits and monitors certification bodies which verify the use of FSC standards and provides training and information. For further information visit www. fsc.org



J. C Atkinson has been accredited with the ISO 14001 standard, the internationally recognised mark for the environmental management of businesses. It prescribes controls for those activities that have an effect on the environment. These include the use of natural resources, handling and treatment of waste and energy consumption.



# Simple Range

# Hastings

A limed oak effect with matching moulds.



## Newcastle

An oak veneer style coffin with veneered matching moulds.



# Morpeth







# Collingwood Cherry

A cherry effect with matching moulds.





# Longsdale

A mahogany effect with matching moulds.





# Standard Range

#### Lindisfarne



## Grampian



# Collingwood Solid



#### Ascot



# Bamburgh



### Hexham



# Imperial

A solid larch hardwood coffin designed with a shaped raised lid and subtle profiled sides. Polished to high gloss finish. Solid brass handles are available or electro brass plastic suitable for cremation. Lined with a



## Royal

The Royal is a solid white walnut coffin with an intricate rose stem detailed inlaid on the sides. Solid brass handles are available or electro brass plastic suitable for cremation. The Royal also features a luxurious white satin interior.



#### The Vatican

A solid wood coffin, carefully carved with a striking