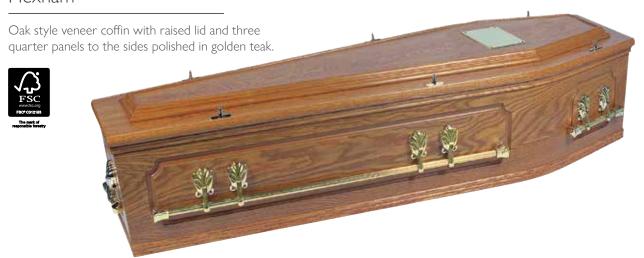

and information. For further information visit www. fsc.org



J. C Atkinson has been accredited with the ISO 14001 standard, the internationally recognised mark for the environmental management of businesses. It prescribes controls for those activities that have an effect on the environment. These include the use of natural resources, handling and treatment of waste and energy consumption.



# Simple Range

# Hastings

A limed oak effect with matching moulds.



## Newcastle

An oak veneer style coffin with veneered matching moulds.



# Morpeth







# Collingwood Cherry

A cherry effect with matching moulds.





# Longsdale

A mahogany effect with matching moulds.





# Standard Range

#### Lindisfarne



## Grampian



# Collingwood Solid



#### Ascot



# Bamburgh



### Hexham



# Imperial

A solid larch hardwood coffin designed with a shaped raised lid and subtle profiled sides. Polished to high gloss finish. Solid brass handles are available or electro brass plastic suitable for cremation. Lined with a



## Royal

The Royal is a solid white walnut coffin with an intricate rose stem detailed inlaid on the sides. Solid brass handles are available or electro brass plastic suitable for cremation. The Royal also features a luxurious white satin interior.



#### The Vatican

A solid wood coffin, carefully carved with a striking 'Last Supper' feature panel to the sides. Polished to a high gloss finish. Solid brass handles are available or electro brass plastic suitable for cremation. Fitted with a beautiful satin



#### The Winchester

A traditional coffin made us