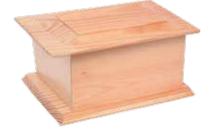

#### Traditional Coffins and Caskets

Our range of traditional coffins covers many styles and materials, from standard styles of coffins and caskets in solid or veneered wood to more elaborate styles with intricate panelled sides and raised lids.