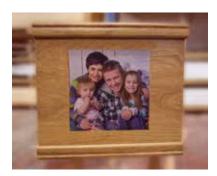

ANY design can be PRINTED directly onto the wood, offering a high quality, tailor-made coffin. Available in two styles...

Have a family picture printed directly onto the head end of the coffin.

Personalise the sides and foot end with words, badges, icons, illustrations and more.

#### Personal photographs....

Personal photographs help to convey those special moments to commemorate and remember a life.