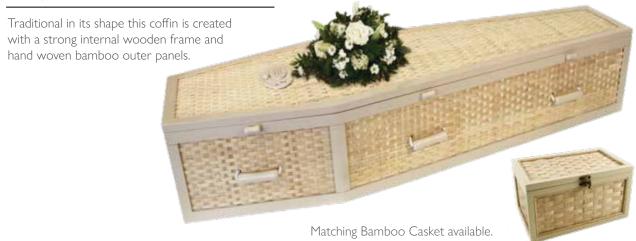

#### Daisy Bamboo

Hand-woven, natural willow (wicker) coffin in a traditional shape. Can be supplied with a wooden nameplate. Available in chestnut or white willow.