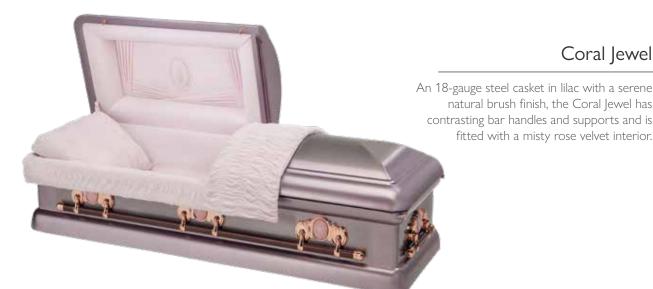

#### Devotion

Coral Jewel

An 18-gauge steel casket in white with a lovely gold brushed finish, the stylish Devotion has contrasting swing bar handles and supports and is fitted with a luxurious white crepe interior.