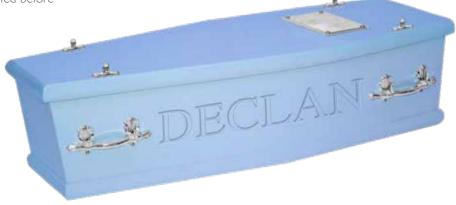

#### Picture Coffins

A picture paints a thousand words. Reflections is a range of picture coffins that can showcase picture quality images on the coffin. These images can be of absolutely anything, for example a collage of images of your loved one's life, a theme dedicated to the football club supported or a favourite place or hobby your loved one liked. A picture coffin really shows the uniqueness of your loved one's life.

# Reflections® Personalised Design Service

Everyone in life is unique, and a picture coffin can reflect the individual qualities of the person who has passed away. In addition to our standard range of coffins and caskets, we are pleased to showcase the Reflections® range of picture coffins.

Every picture coffin can be unique and designed to truly reflect the personality of the deceased person. Personal images can be used in the design which could include images of the life and times of your loved one or perhaps images of their favourite place or hobby. With a Reflections® picture coffin anything is possible.