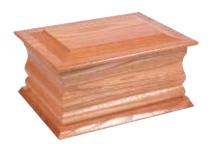

# English Style Wood Caskets

### Buckingham

A superior, hand-crafted solid Mahogany timber English-style casket. The Buckingham has a raised, hinged split lid with panelled sides, pillared corners, electro-brass handles and fittings, with a polished finish.