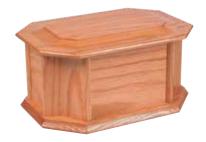

### The Canterbury

A solid oak English casket with a single piece raised lid and refined decorative panels to the sides and the ends. It also features decorative corner pillars.

#### The Ripon

A solid oak casket with decorative panels to the sides, feature corner pillars and a swing raised lid. F.S.C. Oak may be specified if required..