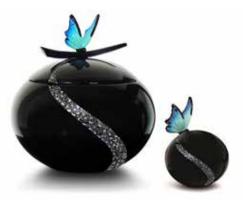

### Butterfly Orb and Mini Orb

A striking black orb made of lightweight resin, with a shimmering silver band and a delicate blue butterfly on the top.

Can contain up to 4.0 litres Urn:  $H21 \times W21cm$  Mini Urn:  $H12.7 \times W10cm$ 