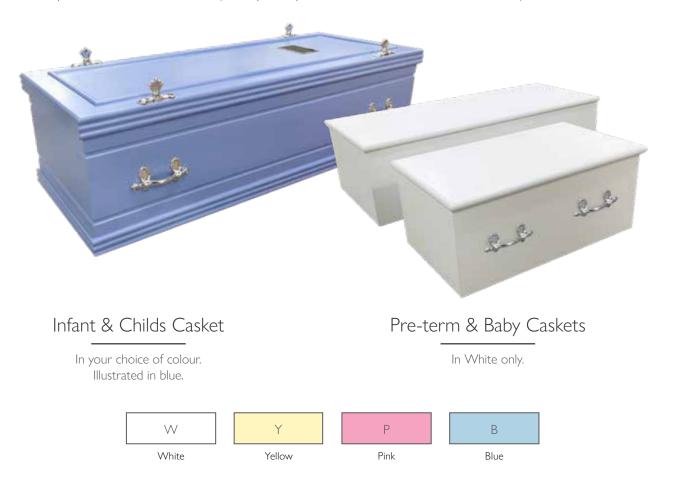

## Heartwood™ Preterm, Baby, Infant & Childs

Our child caskets are manufactured in veneered chipboard with moulds to base and lid. The Infant and Childs caskets can be painted in one of four colours (white, yellow, pink and blue and can be fitted or unfitted.) All FSC certified.