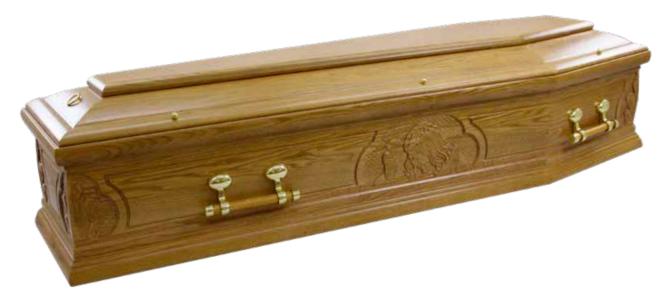

#### Traditional Coffins and Caskets

Our range of traditional coffins covers many styles and materials, from standard styles of coffins and caskets in solid or veneered wood to more elaborate styles with intricate panelled sides and raised lids.

A range of genuine American caskets, provided exclusively to us in partnership with Aurora Caskets. Made in a variety of solid woods and metals, with a range of decorative finishes.

A selection of coffins from each category (e.g. Heartwood, Country Range, Reflections Picture Coffins) have had a full life cycle analysis to understand their impact on the environment. We believe this enables their "green" claims to satisfy the Advertising Standard Authority (ASA) and the Committee of Advertising Practice (CAP) code..