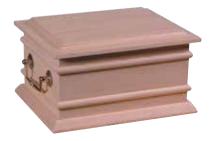

# English Style Wood Caskets

### The Canterbury

A solid oak English casket with a single piece raised lid and refined decorative panels to the sides and the ends. It also features decorative corner pillars.