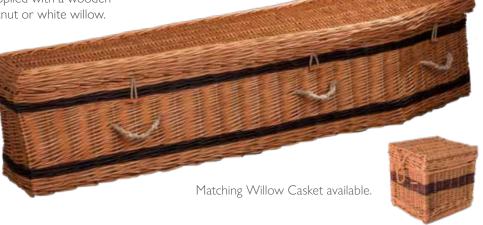

#### Daisy Bamboo

Hand-woven, natural willow (wicker) coffin in a traditional shape. Can be supplied with a wooden nameplate. Available in chestnut or white willow.

#### Chestnut Willow Traditional

Hand-woven, chestnut willow (wicker) coffin in a traditional shape. Can be supplied with a wooden nameplate. Available in chestnut or white willow.