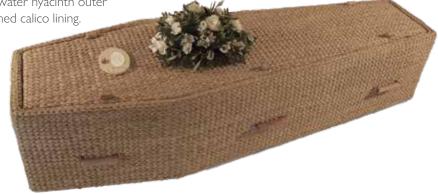

## Traditional Water Hyacinth Coffin

Traditional coffin shape and created with a strong inner wooden frame with a hand woven water hyacinth outer shell. Comes with a natural unbleached calico lining. Also available in a half round shape.