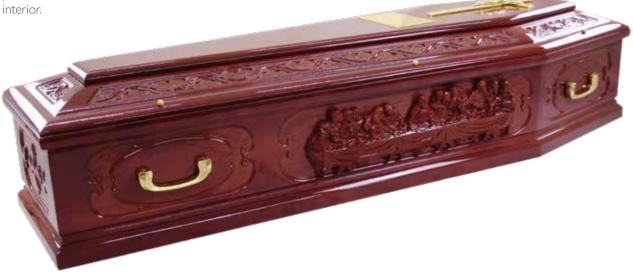

#### The Vatican

A solid wood coffin, carefully carved with a striking 'Last Supper' feature panel to the sides. Polished to a high gloss finish. Solid brass handles are available or electro brass plastic suitable for cremation. Fitted with a beautiful satin