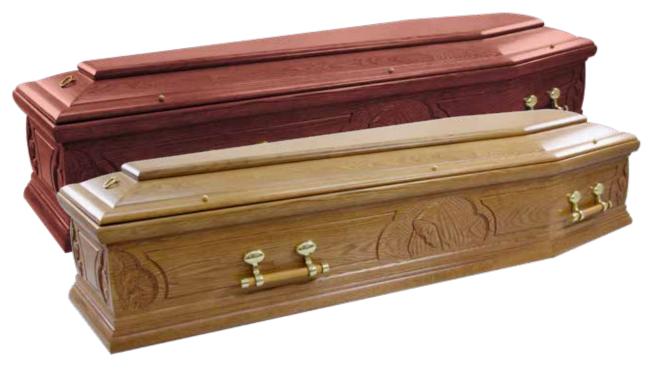

#### Traditional Coffins and Caskets

Our range of traditional coffins covers many styles and materials, from standard styles of coffins and caskets in solid or veneered wood to more elaborate styles with intricate panelled sides and raised lids.

A range of genuine American caskets, provided exclusively to us in partnership with Aurora Caskets. Made in a variety of solid woods and metals, with a range of decorative finishes.

A selection of coffins from each category (e.g. Heartwood, Country Range, Reflections Picture Coffins) have had a full life cycle analysis to understand their impact on the environment. We believe this enables their "green" claims to satisfy the Advertising Standard Authority (ASA) and the Committee of Advertising Practice (CAP) code..