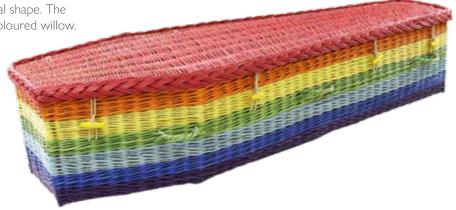

#### Rainbow Traditional

Available in our traditional or oval shape. The Rainbow coffin is woven using coloured willow.