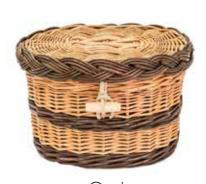

## Full Coloured Willow (Red)

Available in our traditional or oval shape. Colour options available below.

#### Rainbow Traditional

Available in our traditional or oval shape. The Rainbow coffin is woven using coloured willow.