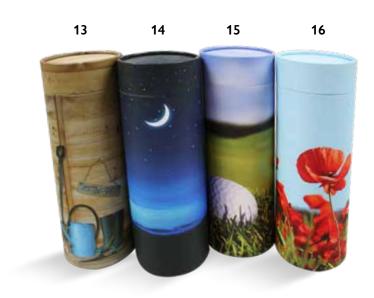

## Scatter Tubes

These tubes for scattering come in four sizes (9cm in height with 65ml in capacity, 13.5cm with 380ml, 25cm with 1860ml or 37cm with 3790ml) and are designed and engineered to simplify the scattering process. The tubes are durable, dignified and simple. They do not contain metal or plastic components and can be recycled or composted after use. Each features a convenient removable lid and a perforated "push in" tab that opens easily prior to scattering.

- 13. Garden Shed
- 14. Starry Night
- **15.** Golf
- 16. Poppy Flower
- \* Can be engraved
- \*\* Only available in 25cm & 37cm