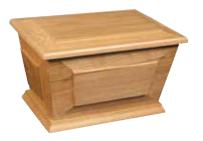

### Heartwood™ Ashes Caskets

The Heartwood ashes caskets are superbly constructed and finished to an exceptional standard.

They are made from solid oak, pine, light and dark mahogany or paulownia, which is a light weight, sustainable and fast growing alternative to oak. Double ashes caskets are also available for all.