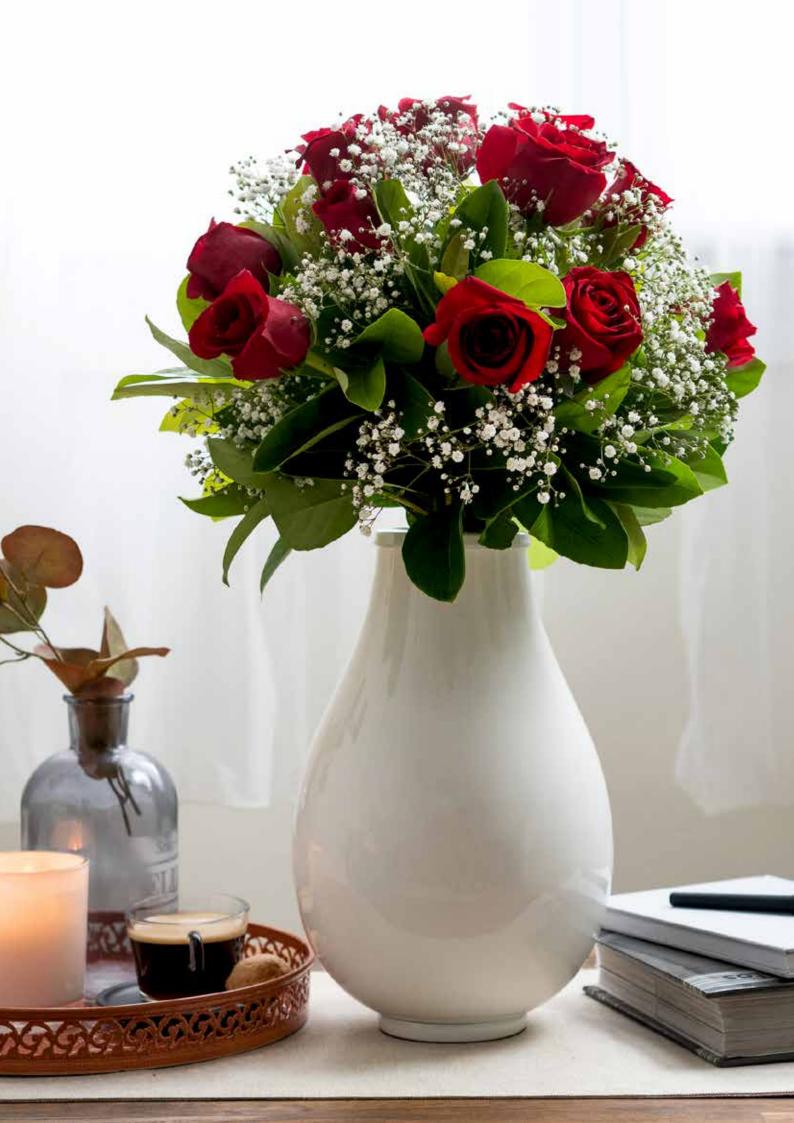

## Memorial Vase Urn

Keep your loved one close by your side in the centre of your home. The Memorial Vase Urn is a full size cremation urn with the appearance and functionality of a beautiful flower vase.

Flowers are often used as an extension of our emotions, from our deepest sympathy to the greatest joy. And sometimes they just let people know we are thinking about them. Displaying flowers in the Memorial Vase Urn, made from durable Aluminium that won't break, provides a physical medium to connect with your loved one and celebrate their life.