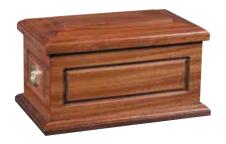

### Buckingham

A superior, hand-crafted solid Mahogany timber English-style casket. The Buckingham has a raised, hinged split lid with panelled sides, pillared corners, electro-brass handles and fittings, with a polished finish.