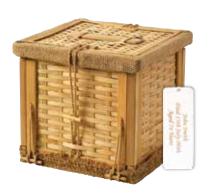

#### Daisy Bamboo

Hand-woven, natural willow (wicker) coffin in a traditional shape. Can be supplied with a wooden nameplate. Available in chestnut or white willow.

#### Chestnut Willow Traditional

Hand-woven, chestnut willow (wicker) coffin in a traditional shape. Can be supplied with a wooden nameplate. Available in chestnut or white willow.