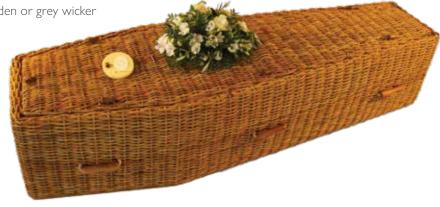

#### Traditional Golden Wicker

Traditional coffin shape and constructed with a soft wood albasia frame and either a golden or grey wicker weave outer.

Also available in Grey Wicker.