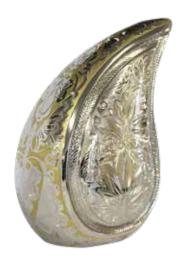

### Floral Teardrop

A silver teardrop engraved with a floral design and painted gold.

Can contain up to 4.6 litres

Urn - H26 × W18 × D11cm

Keepsake - H7 × W3 × D5cm