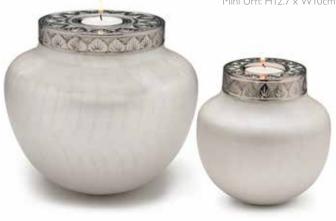

#### White Rose

Urn - Can contain up to 4.6 litres Mini Urn - H6 x D5cm Heart - H7 x W8 x D5cm

Luce Candle Urn

A beautiful white fibreglass urn with a candle holder offering a highly decorative, but also very long-lasting and robust.

Can contain up to 3.5 litres

H25  $\times$  W20cm