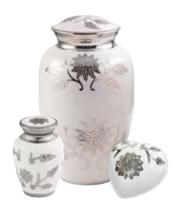

## Metal Urns & Keepsakes

These brass urns are made by skilled artisans in Northern India, using traditional methods to mould and carve the metal into intricately designed pieces that really sparkle

#### Blue Harvest

Urn - Can contain up to 4.6 litres Mini Urn - H6 x D5cm Heart - H7 x W8 x D5cm

#### Marble White

Urn - Can contain up to 4.6 litres Mini Urn - H6 x D5cm Heart - H7 x W8 x D5cm

#### Pink Rose

Urn - Can contain up to 4.6 litres Mini Urn - H8 x D4cm Heart - H7 x W8 x D5cm

#### White Rose

Urn - Can contain up to 4.6 litres Mini Urn - H6 x D5cm Heart - H7 x W8 x D5cm

Luce Candle Urn

A beautiful white fibreglass urn with a candle holder offering a highly decorative, but also very long-lasting and robust.