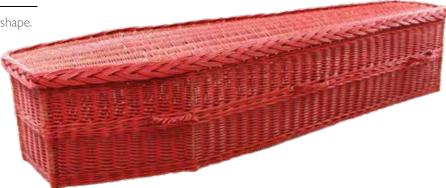

# Woodland / Eco Range

Willows

\*5 working days production time

## Full Coloured Willow (Red)

Available in our traditional or oval shape. Colour options available below.