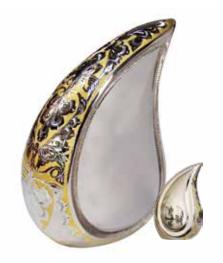

## **Teardrops**

The beautiful brass Teardrop with silver gold engravings symbolises our sadness for the loss of a loved one.

### Patterned Floral Teardrop

The beautiful brass Patterned Teardrop with silver gold floral engravings Can contain up to 4.6 litres Urn - H26 × W18 × D11cm