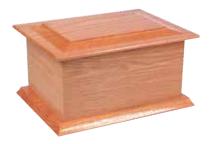

### Heartwood™ Ashes Caskets

The Heartwood ashes caskets are superbly constructed and finished to an exceptional standard.

They are made from solid oak, pine, light and dark mahogany or paulownia, which is a light weight, sustainable and fast growing alternative to oak. Double ashes caskets are also available for all.