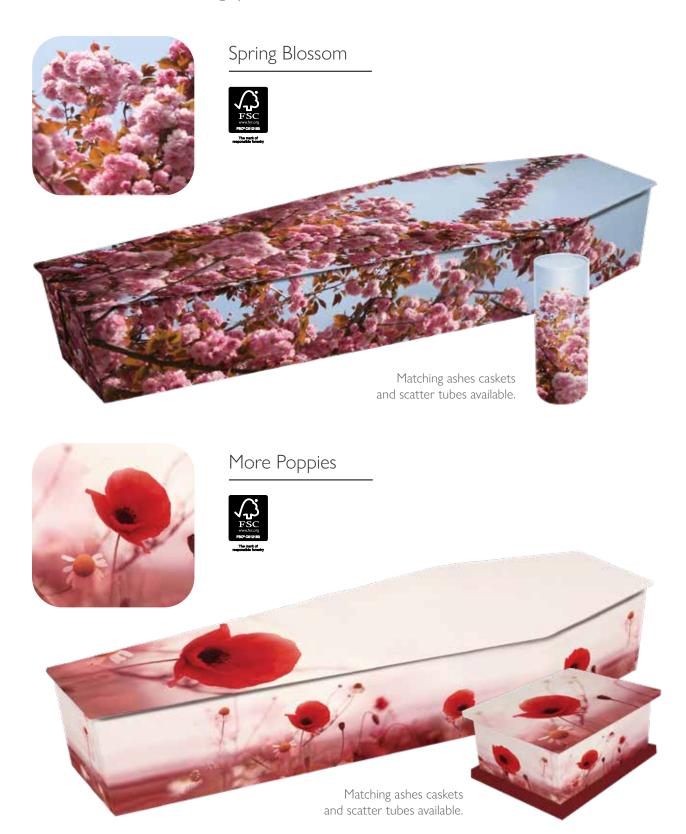

# Floral Tributes

Floral tributes have a long association with funeral arrangements and as such it is not surprising that picture coffins that utilise flowers in their design have become a popular choice. These floral designs offer a softer, more colourful alternative to a traditional wood coffin and can hold special significance. Poppies are well known for their link to remembrance, while daffodils can signify re-birth and renewal.