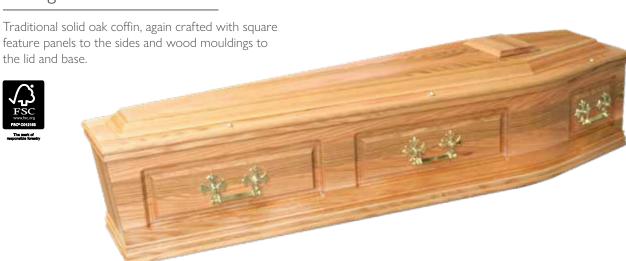

se of FSC standards and provides training and information. For further information visit www. fsc.org



J. C Atkinson has been accredited with the ISO 14001 standard, the internationally recognised mark for the environmental management of businesses. It prescribes controls for those activities that have an effect on the environment. These include the use of natural resources, handling and treatment of waste and energy consumption.



# Simple Range

# Hastings

A limed oak effect with matching moulds.



## Newcastle

An oak veneer style coffin with veneered matching moulds.



# Morpeth







# Collingwood Cherry

A cherry effect with matching moulds.





# Longsdale

A mahogany effect with matching moulds.





# Standard Range

#### Lindisfarne



## Grampian



# Collingwood Solid



#### Ascot



# Bamburgh



### Hexham



# Imperial

A solid larch hardwood coffin designed with a shaped raised lid and subtle profiled sides. Polished to high gloss finish. Solid brass handles are available or electro brass plastic suitable for cremation. Lined with a



## Royal

The Royal is a solid white walnut coffin with an intricate rose stem detailed inlaid on the sides. Solid brass handles are available or electro brass plastic suitable for cremation. The Royal also features a luxurious white satin interior.



#### The Vatican

A solid wood coffin, carefully carved with a striking 'Last Supper' feature panel to the sides. Polished to a high gloss finish. Solid brass handles are available or electro brass plastic suitable for cremation. Fitted with a beautiful satin



#### Th