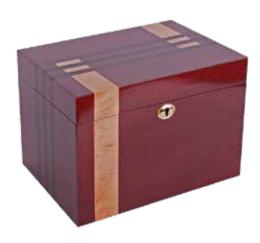

#### Azure

A stylish hardwood ashes casket with inlay veneer, complete with a lockable lined draw or compartment, designed to house keepsakes and special items of meaning to you and your loved ones.

Can contain up to 5.0 litres  $H20 \times W28 \times D20cm$ 