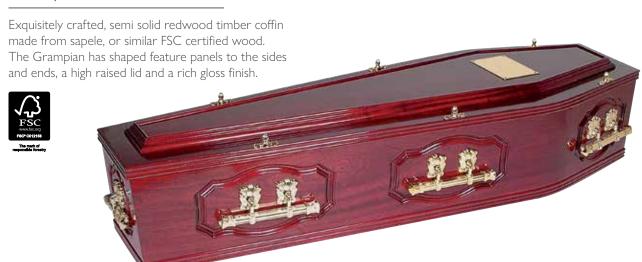

dies which verify the use of FSC standards and provides training and information. For further information visit www. fsc.org



J. C Atkinson has been accredited with the ISO 14001 standard, the internationally recognised mark for the environmental management of businesses. It prescribes controls for those activities that have an effect on the environment. These include the use of natural resources, handling and treatment of waste and energy consumption.



# Simple Range

# Hastings

A limed oak effect with matching moulds.



## Newcastle

An oak veneer style coffin with veneered matching moulds.



# Morpeth







# Collingwood Cherry

A cherry effect with matching moulds.





# Longsdale

A mahogany effect with matching moulds.





# Standard Range

#### Lindisfarne



## Grampian



# Collingwood Solid



#### Ascot



# Bamburgh



### Hexham



# Imperial

A solid larch hardwood coffin designed with a shaped raised lid and subtle profiled sides. Polished to high gloss finish. Solid brass handles are available or electro brass plastic suitable for cremation. Lined with a



## Royal

The Royal is a solid white walnut coffin with an intricate rose stem detailed inlaid on the sides. Solid brass handles are available or electro brass plastic suitable for cremation. The Royal also features a luxurious white satin interior.



#### The Vatican

A solid wood coffin, carefully carved with a striking 'Last Supper' feature panel to the sides. Polished to a high gloss finish. Solid brass handles are available or electro brass plastic suitable for cremation. Fitted with a bea