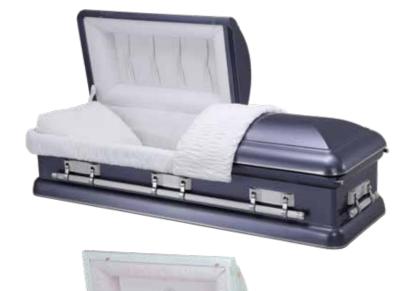

## Indigo

An 18-gauge steel casket in indigo silver, the impressive Indigo has contrasting bar handles and supports and is fitted with a white velvet interior.