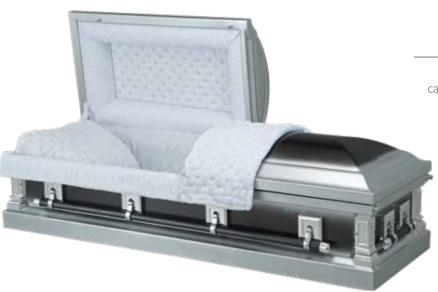

## Apollo White

An 18-gauge steel casket in pristine white, the Apollo White has decorative fixed bar handles and supports and is fitted with a luxurious white crepe interior.

A 20-gauge steel casket in lilac, the pretty Neptune Orchid has decorative fixed bar handles and supports and is fitted with a luxurious misty rose crepe interior.