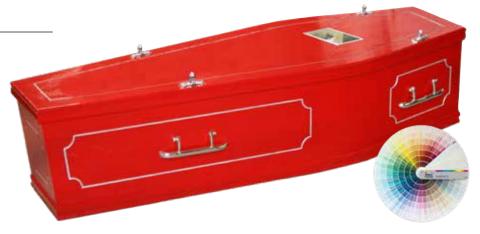

nd supports and is fitted with a white velvet interior.

#### **Eternal Rose**

An 18-gauge steel casket in white with a pink trim, the lovely Eternal Rose has decorative fixed bar handles and corner supports and is fitted with a misty rose crepe interior.

## Apollo White

An 18-gauge steel casket in pristine white, the Apollo White has decorative fixed bar handles and supports and is fitted with a luxurious white crepe interior.



A 20-gauge steel casket in lilac, the pretty Neptune Orchid has decorative fixed bar handles and supports and is fitted with a luxurious misty rose crepe interior.





## Childs Coffins

### Child's Reflections® - My Robot

Any customised design can be created in our childs range.



### Child's Oxford

Illustrated in red. Any choice of colour is available.



### Child's Deep Panel Engraving

Can include a name on the sides of the coffin. Engravings are electronically proofed before committing to manufacture.



## Heartwood™ Preterm, Baby, Infant & Childs

Our child caskets are manufactured in veneered chipboard with moulds to base and lid. The Infant and Childs caskets can be painted in one of four colours (white, yellow, pink and blue and can be fitted or unfitted.) All FSC certified.



# Natural Legacy Childs Woollen Coffins

Natural Legacy offers a contemporary style with comfortable handling. Each coffin or ashes casket is completed with a personalised hand embroidered woollen name plate.





**URN COLLECTION** 

### Heartwood™ Ashes Caskets

The Heartwood ashes caskets are superbly constructed and finished to an exceptional standard.