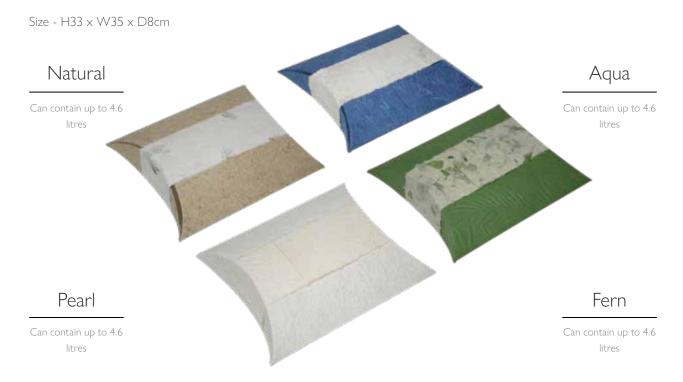

## English Willow & Bamboo Ash Caskets

JC Atkinson offer a range of willow 'wicker' ash caskets that reflect the unique landscape of the somerset levels and the surrounding areas where the willow is farmed. Each individual ashes casket includes a name plate and comes fitted with a handmade interior cotton drawstring ashes pouch.

Southlake

Quantock

Moorland

Mendip

Rainbow

Can contain up to 4.6 litres Can contain up to 4.6 litres

Can contain up to 4.6 litres

Can contain up to 4.6 litres Can contain up to 4.6 litres