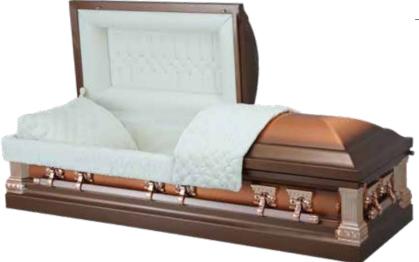

# American Style Wood Caskets

#### Princeton

Viscount

an almond velvet interior.

Senate

white velvet interior.

A solid mahogany casket in a majestic high gloss cherry finish, the Princeton comes with a beautiful hand-carved decorative lid, matching wood bar handles and is fitted with a white velvet interior.

# A solid mahogany casket in high gloss bistro walnut finish, the imposing Viscount comes with matching wood bar handles and is fitted with