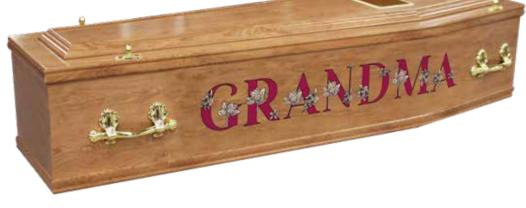

#### Choose to have words....

Some families may wish to include names or words on the coffin design, for a more sentimental and personal touch. It can often express an emotion or sentiment that celebrates the life of your loved one.