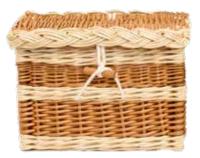

#### Daisy Bamboo

Hand-woven, natural willow (wicker) coffin in a traditional shape. Can be supplied with a wooden nameplate. Available in chestnut or white willow.

#### Chestnut Willow Traditional

Hand-woven, chestnut willow (wicker) coffin in a traditional shape. Can be supplied with a wooden nameplate. Available in chestnut or white willow.