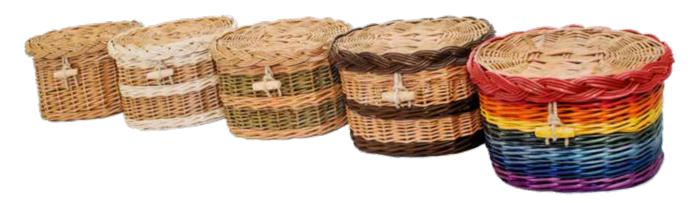

# Woodland / Eco Range

Willows

\*5 working days production time

## Full Coloured Willow (Red)

Available in our traditional or oval shape. Colour options available below.

#### Rainbow Traditional

Available in our traditional or oval shape. The Rainbow coffin is woven using coloured willow.