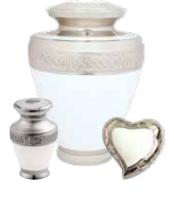

## Metal Urns & Keepsakes

These brass urns are made by skilled artisans in Northern India, using traditional methods to mould and carve the metal into intricately designed pieces that really sparkle

#### Blue Harvest

Urn - Can contain up to 4.6 litres Mini Urn - H6 x D5cm Heart - H7 x W8 x D5cm

#### Marble White

Urn - Can contain up to 4.6 litres Mini Urn - H6 x D5cm Heart - H7 x W8 x D5cm

#### Pink Rose

Urn - Can contain up to 4.6 litres Mini Urn - H8 x D4cm Heart - H7 x W8 x D5cm

#### White Rose

Urn - Can contain up to 4.6 litres Mini Urn - H6 x D5cm Heart - H7 x W8 x D5cm

Luce Candle Urn

A beautiful white fibreglass urn with a candle holder offering a highly decorative, but also very long-lasting and robust.