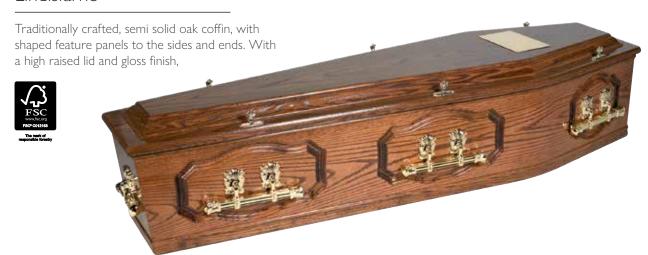

ertification bodies which verify the use of FSC standards and provides training and information. For further information visit www. fsc.org



J. C Atkinson has been accredited with the ISO 14001 standard, the internationally recognised mark for the environmental management of businesses. It prescribes controls for those activities that have an effect on the environment. These include the use of natural resources, handling and treatment of waste and energy consumption.



# Simple Range

# Hastings

A limed oak effect with matching moulds.



## Newcastle

An oak veneer style coffin with veneered matching moulds.



# Morpeth







# Collingwood Cherry

A cherry effect with matching moulds.





# Longsdale

A mahogany effect with matching moulds.





# Standard Range

#### Lindisfarne



## Grampian



# Collingwood Solid



#### Ascot



# Bamburgh



### Hexham



# Imperial

A solid larch hardwood coffin designed with a shaped raised lid and subtle profiled sides. Polished to high gloss finish. Solid brass handles are available or electro brass plastic suitable for cremation. Lined with a



## Royal

The Royal is a solid white walnut coffin with an intricate rose stem detailed inlaid on the sides. Solid brass handles are available or electro brass plastic suitable for cremation. The Royal also features a luxurious white satin interior.



#### The Vatican

A solid wood coffin, carefully carved with a striking 'Last Supper' feature panel to the sides. Polished to a high gloss finish. Solid brass handles are available or electro brass plastic suitable for cremation. Fi