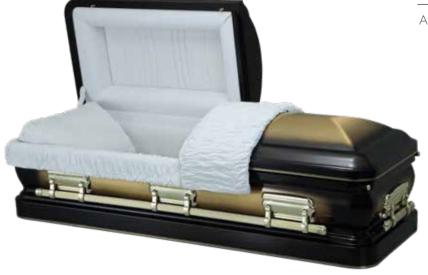

# American Style Metal Caskets

# Classic Copper

A solid copper casket in brown with a natural brush finish, the reassuringly traditional Classic Copper is fitted with contrasting bar handles, decorative corner panels and an almond velvet interior.