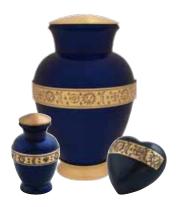

## Metal Urns & Keepsakes

These brass urns are made by skilled artisans in Northern India, using traditional methods to mould and carve the metal into intricately designed pieces that really sparkle

#### Blue Harvest

Urn - Can contain up to 4.6 litres Mini Urn - H6 x D5cm Heart - H7 x W8 x D5cm