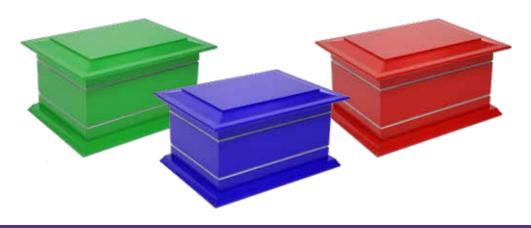

Any customised colour can be achieved from the Dulux range.

Matching Ash Caskets available in any colour