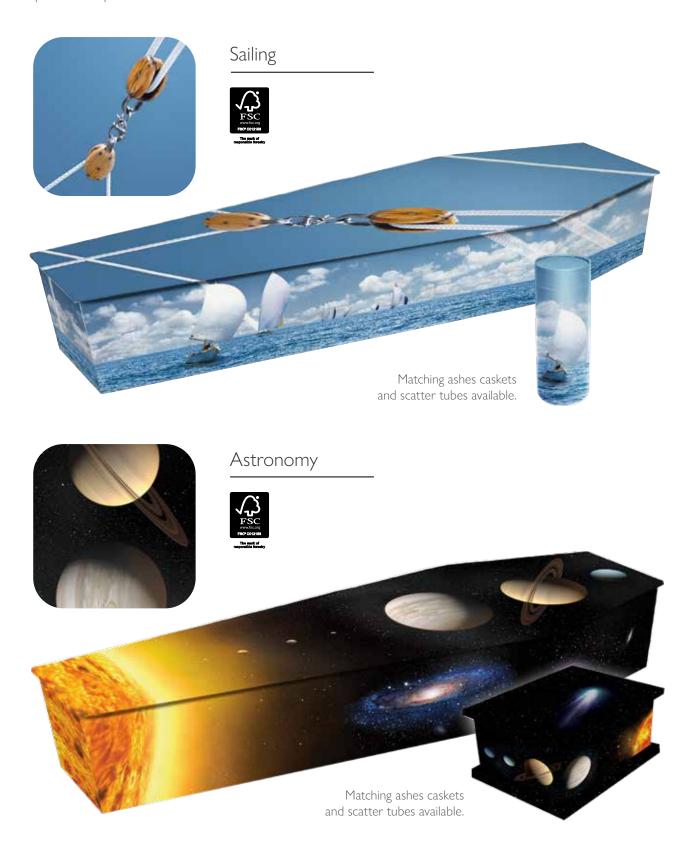

# Hobbies & Passions

As with sports, pastimes and leisure activities can become a defining aspect of people's lives. Be it painting, fishing or gardening, we can create a picture coffin that utilises photographs supplied. If the deceased rode a particular motorbike, or sailed a particular vessel, we are happy to create a design that incorporates the right imagery for a truly personalised picture coffin.

# Floral Tributes

Floral tributes have a long association with funeral arrangements and as such it is not surprising that picture coffins that utilise flowers in their design have become a popular choice. These floral designs offer a softer, more colourful alternative to a traditional wood coffin and can hold special significance. Poppies are well known for their link to remembrance, while daffodils can signify re-birth and renewal.