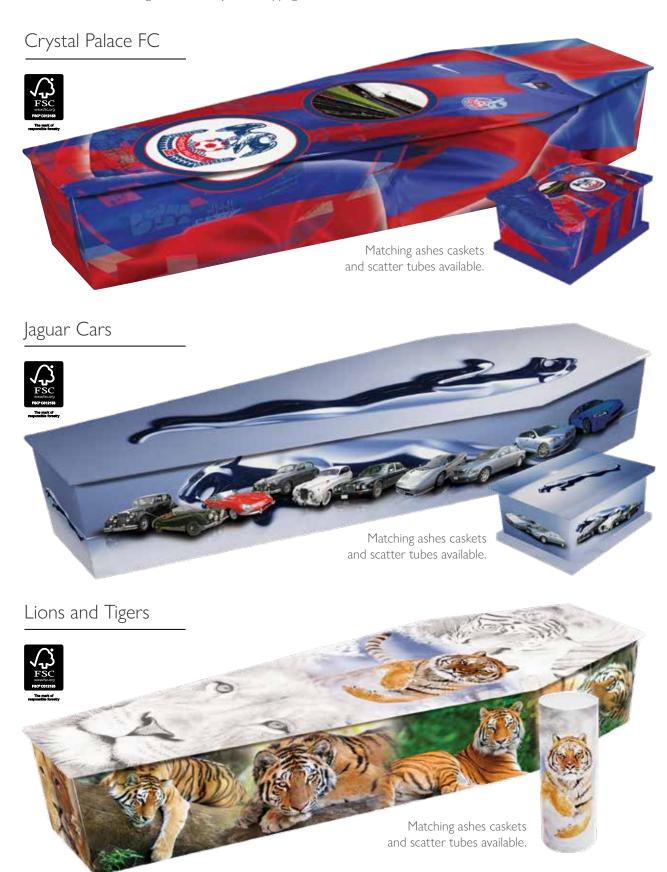

#### Picture Coffins

A picture paints a thousand words. Reflections is a range of picture coffins that can showcase picture quality images on the coffin. These images can be of absolutely anything, for example a collage of images of your loved one's life, a theme dedicated to the football club supported or a favourite place or hobby your loved one liked. A picture coffin really shows the uniqueness of your loved one's life.

Every picture coffin can be unique and designed to truly reflect the personality of the deceased person. Personal images can be used in the design which could include images of the life and times of your loved one or perhaps images of their favourite place or hobby. With a Reflections® picture coffin anything is possible.

# Abstract / Branded\*

Often designs can be based on a few different themes, colours or textures, or be of a particular brand or event. \*Sometimes these designs can be subject to copyright.

# Hobbies & Passions

As with sports, pastimes and leisure activities can become a defining aspect of people's lives. Be it painting, fishing or gardening, we can create a picture coffin that utilises photographs supplied. If the deceased rode a particular motorbike, or sailed a particular vessel, we are happy to create a design that incorporates the right imagery for a truly personalised picture coffin.