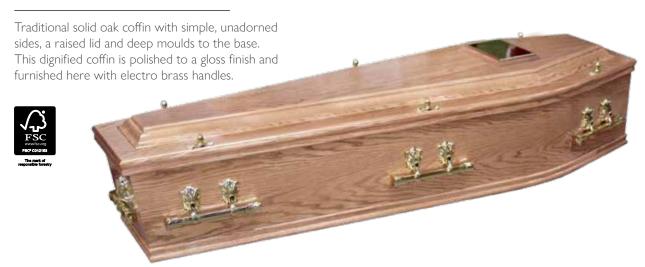

dards and provides training and information. For further information visit www. fsc.org



J. C Atkinson has been accredited with the ISO 14001 standard, the internationally recognised mark for the environmental management of businesses. It prescribes controls for those activities that have an effect on the environment. These include the use of natural resources, handling and treatment of waste and energy consumption.



# Simple Range

# Hastings

A limed oak effect with matching moulds.



## Newcastle

An oak veneer style coffin with veneered matching moulds.



# Morpeth







# Collingwood Cherry

A cherry effect with matching moulds.





# Longsdale

A mahogany effect with matching moulds.





# Standard Range

#### Lindisfarne



## Grampian



# Collingwood Solid



#### Ascot



# Bamburgh



### Hexham



# Imperial

A solid larch hardwood coffin designed with a shaped raised lid and subtle profiled sides. Polished to high gloss finish. Solid brass handles are available or electro brass plastic suitable for cremation. Lined with a



## Royal

The Royal is a solid white walnut coffin with an intricate rose stem detailed inlaid on the sides. Solid brass handles are available or electro brass plastic suitable for cremation. The Royal also features a luxurious white satin interior.



#### The Vatican

A solid wood coffin, carefully carved with a striking 'Last Supper' feature panel to the sides. Polished to a high gloss finish. Solid brass handles are available or electro brass plastic suitable for cremation. Fitted with a beautiful satin



#### The Winchester