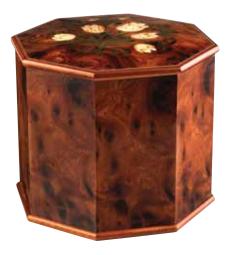

### Florence

This stunning, highly finished maple urn is made from the finest wood and exquisitely decorated with flowers in delicate wood inlay.

Can contain up to 5.5 litres  $H20 \times W24 \times D24$ cm