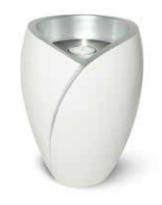

## Memorial Vase Urn

Keep your loved one close by your side in the centre of your home. The Memorial Vase Urn is a full size cremation urn with the appearance and functionality of a beautiful flower vase.

Flowers are often used as an extension of our emotions, from our deepest sympathy to the greatest joy. And sometimes they just let people know we are thinking about them. Displaying flowers in the Memorial Vase Urn, made from durable Aluminium that won't break, provides a physical medium to connect with your loved one and celebrate their life.