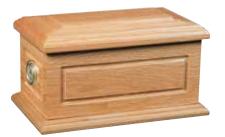

### Heartwood™ Ashes Caskets

The Heartwood ashes caskets are superbly constructed and finished to an exceptional standard.

They are made from solid oak, pine, light and dark mahogany or paulownia, which is a light weight, sustainable and fast growing alternative to oak. Double ashes caskets are also available for all.