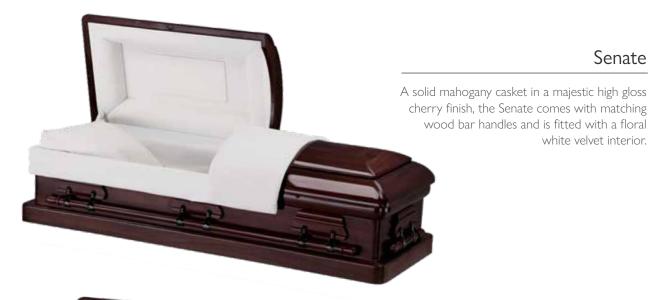

#### Princeton

Viscount

an almond velvet interior.

Senate

white velvet interior.

A solid mahogany casket in a majestic high gloss cherry finish, the Princeton comes with a beautiful hand-carved decorative lid, matching wood bar handles and is fitted with a white velvet interior.